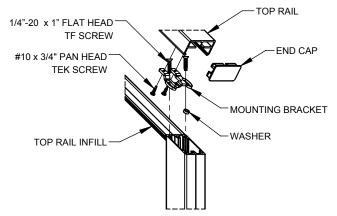

## 3 TYP. BOTTOM RAIL HINGE JOINT CONNECTION SCALE 1:4

5 TYP. TOP RAIL CONNECTION