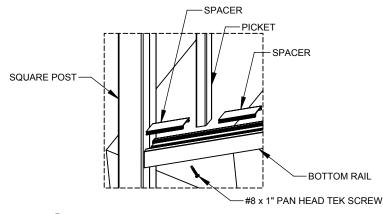

## 3 TYP. BOTTOM RAIL HINGE JOINT CONNECTION SCALE 1:4



5 TYP. TOP RAIL CONNECTION



## (4) TYP. BOTTOM RAIL CONNECTION



(6) TYP. PICKET AND SPACER INSTALLATION

В

## PROPRIETARY AND CONFIDENTIAL

THE INFORMATION CONTAINED IN THIS DRAWING IS THE SOLE PROPERTY OF EGLASS LLC.
ANY REPRODUCTION IN PART OR AS A WHOLE WITHOUT THE WRITTEN PERMISSION OF EGLASS LLC IS PROHIBITED.

1. DIMENSIONS SHOWN - INCHES [MM]. 2. MACHINED SURFACES TO BE 63UIN MAX.

NOTES:

3. PART TO BE FREE OF BURRS AND SHARP EDGES.
4. ALL MATERIAL TO BE CLEAN, DEGREASED AND FREE

OF ALL IMPURITIES.
5. ANY CHANGE MUST BE AUTHORIZED BY AN EGLASS ENGINEER.

UNLESS OTHERWISE SPECIFIED

NAME DATE

DIMENSIONS ARE IN INCHES
FRACTIONAL
ANGULAR: MACH ±
TWO PLACE DECIMAL ±
THREE PLACE DECIMAL ±

COMMENTS:

DO NOT SCALE DRAWING

MATERIAL

FINISH

CUMULINIS.

PURCHASER HAS THE FULL RESPONSIBILITY TO COMPLY WITH LOCAL, NATIONAL AND INTERNATIONAL BUILDIN