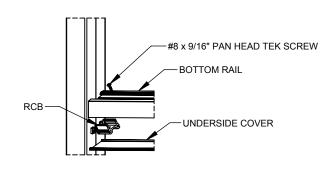

## 3 TYP. BOTTOM RAIL HINGE JOINT CONNECTION SCALE 1:4



5 TYP. TOP RAIL CONNECTION



## (4) TYP. BOTTOM RAIL CONNECTION



(6) TYP. PICKET AND SPACER INSTALLATION

В

## PROPRIETARY AND CONFIDENTIAL

THE INFORMATION CONTAINED IN THIS DRAWING IS THE SOLE PROPERTY OF EGLASS LLC.
ANY REPRODUCTION IN PART OR AS A WHOLE WITHOUT THE WRITTEN PERMISSION OF EGLASS LLC IS PROHIBITED.

1. DIMENSIONS SHOWN - INCHES [MM]. 2. MACHINED SURFACES TO BE 63UIN MAX.

NOTES:

3. PART TO BE FREE OF BURRS AND SHARP EDGES.
4. ALL MATERIAL TO BE CLEAN, DEGREASED AND FREE

OF ALL IMPURITIES.
5. ANY CHANGE MUST BE AUTHORIZED BY AN EGLASS ENGINEER.

UNLESS OTHERWISE SPECIFIED

NAME DATE

DIMENSIONS ARE IN INCHES
FRACTIONAL
ANGULAR: MACH ±
TWO PLACE DECIMAL ±
THREE PLACE DECIMAL ±

COMMENTS:

DO NOT SCALE DRAWING

MATERIAL

FINISH

CUMULINIS.

PURCHASER HAS THE FULL RESPONSIBILITY TO COMPLY WITH LOC