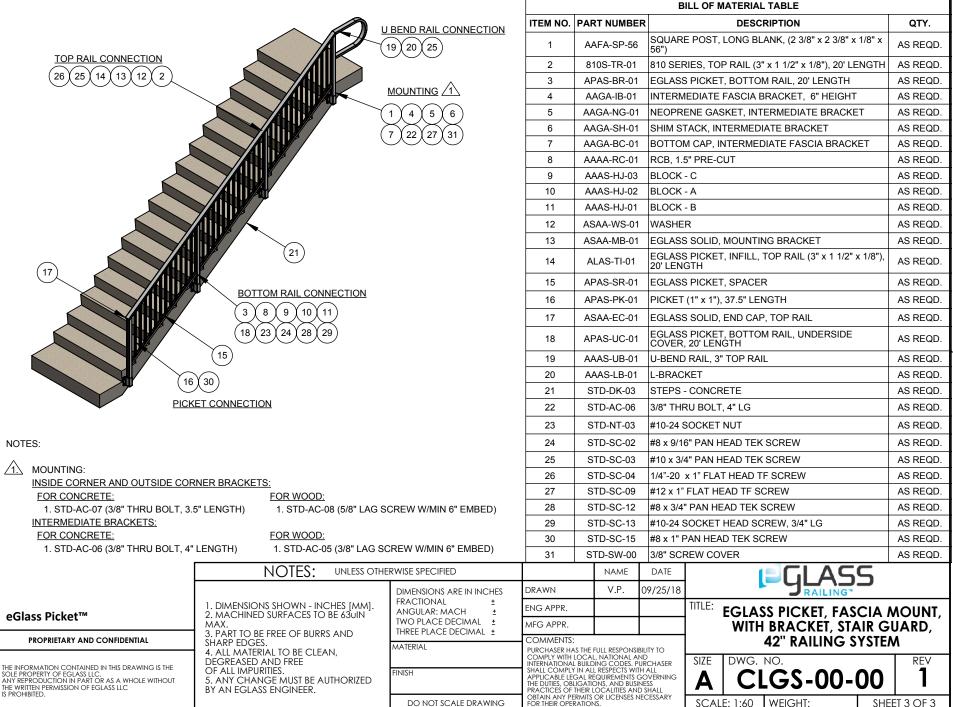

## 3 TYP. BOTTOM RAIL HINGE JOINT CONNECTION SCALE 1:4

5 TYP. TOP RAIL CONNECTION

## (4) TYP. BOTTOM RAIL CONNECTION

(6) TYP. PICKET AND SPACER INSTALLATION

В

## PROPRIETARY AND CONFIDENTIAL

THE INFORMATION CONTAINED IN THIS DRAWING IS THE SOLE PROPERTY OF EGLASS LLC.
ANY REPRODUCTION IN PART OR AS A WHOLE WITHOUT THE WRITTEN PERMISSION OF EGLASS LLC IS PROHIBITED.

1. DIMENSIONS SHOWN - INCHES [MM]. 2. MACHINED SURFACES TO BE 63UIN MAX.

NOTES:

3. PART TO BE FREE OF BURRS AND SHARP EDGES.
4. ALL MATERIAL TO BE CLEAN, DEGREASED AND FREE

OF ALL IMPURITIES.
5. ANY CHANGE MUST BE AUTHORIZED BY AN EGLASS ENGINEER.

UNLESS OTHERWISE SPECIFIED

NAME DATE

DIMENSIONS ARE IN INCHES
FRACTIONAL
ANGULAR: MACH ±
TWO PLACE DECIMAL ±
THREE PLACE DECIMAL ±

COMMENTS:

DO NOT SCALE DRAWING

MATERIAL

FINISH

CUMULINIS.

PURCHASER HAS THE FULL RESPONSIBILITY TO COMPLY WITH LOCAL, NATIONAL AND INTERNATIONAL BUILDING CODES, PURCHASER SHALL COMPLY IN ALL RESPECTS WITH ALL APPLICABLE LEGAL REQUIREMENTS GOVERNING THE DUTIES, OBLIGATIONS, AND BUSINESS PRACTICES OF THEIR LOCALITIES AND SHALL OBTAIN ANY PERMITS OR LICENSES NECESSARY FOR THEIR COPERATIONS.

**[** GLASS RAILING™

TITLE: EGLASS PICKET, FASCIA MOUNT, WITH BRACKET, STAIR GUARD, 42" RAILING SYSTEM

A CLGS-00-00

SCALE: 1:8 WEIGHT: SHI

REV 1

2

В

Α