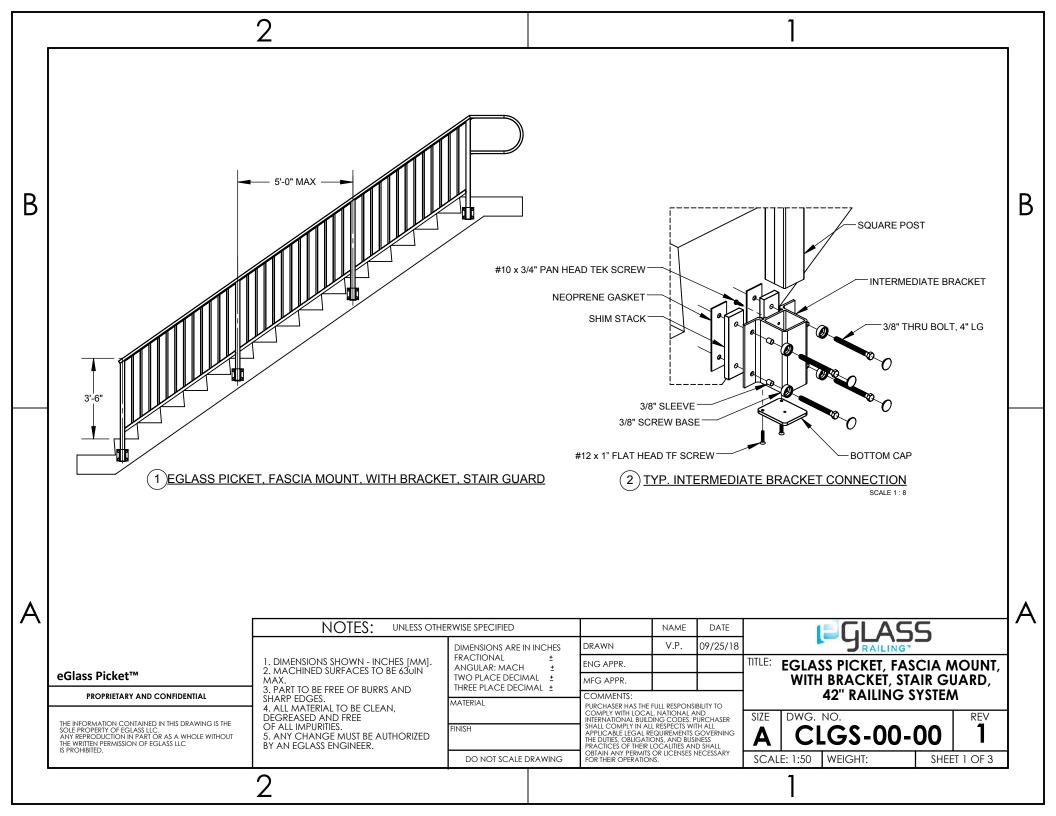

## 3 TYP. BOTTOM RAIL HINGE JOINT CONNECTION SCALE 1:4

5 TYP. TOP RAIL CONNECTION