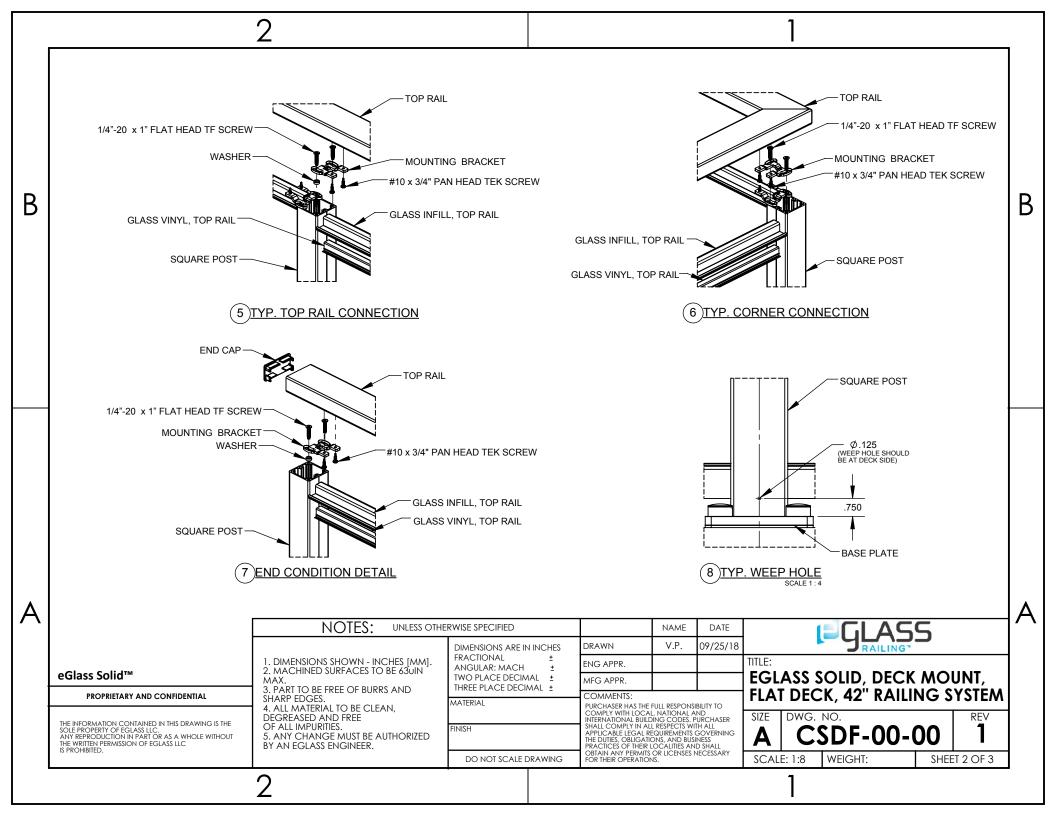

| 2 |                                                                                                                                                                                              |                                                                                                                                        |                                                                      |              | 1                                                                             |                                                                                                                                                                                     |            |                                                              |          |   |
|---|----------------------------------------------------------------------------------------------------------------------------------------------------------------------------------------------|----------------------------------------------------------------------------------------------------------------------------------------|----------------------------------------------------------------------|--------------|-------------------------------------------------------------------------------|-------------------------------------------------------------------------------------------------------------------------------------------------------------------------------------|------------|--------------------------------------------------------------|----------|---|
| B | TOP RAIL CONNECTION           20         19         7         6         5         4         2                                                                                                |                                                                                                                                        |                                                                      |              | Г                                                                             | BILL OF MATERIAL TABLE                                                                                                                                                              |            |                                                              |          |   |
|   |                                                                                                                                                                                              |                                                                                                                                        |                                                                      |              | r                                                                             | TEM NO. F                                                                                                                                                                           | PART NUMBE | R DESCRIPTION                                                | QTY.     |   |
|   |                                                                                                                                                                                              |                                                                                                                                        |                                                                      |              |                                                                               | 1                                                                                                                                                                                   | AAAA-SP-48 | SQUARE POST, MEDIUM BLANK, (2 3/8"<br>x 2 3/8" x 1/8" x 48") | AS REQD. |   |
|   |                                                                                                                                                                                              |                                                                                                                                        |                                                                      |              |                                                                               | 2                                                                                                                                                                                   | 810S-TR-01 | 810 SERIES, TOP RAIL (3" x 1 1/2" x 1/8"),<br>20' LENGTH     | AS REQD. |   |
|   |                                                                                                                                                                                              |                                                                                                                                        |                                                                      |              | -(13)                                                                         | 3                                                                                                                                                                                   | AAAA-BR-01 | BOTTOM RAIL (1 3/8" x 1 1/2" x 1/8"), 20'<br>LENGTH          | AS REQD. | В |
|   |                                                                                                                                                                                              |                                                                                                                                        |                                                                      |              |                                                                               | 4                                                                                                                                                                                   | ASAA-TI-01 | EGLASS SOLID, INFILL, TOP RAIL, 20'<br>LENGTH                | AS REQD. |   |
|   |                                                                                                                                                                                              |                                                                                                                                        |                                                                      |              |                                                                               | 5                                                                                                                                                                                   | AAAA-TV-31 | GLASS VINYL, TOP RAIL, 3/8" THICK<br>GLASS                   | AS REQD. |   |
|   |                                                                                                                                                                                              |                                                                                                                                        |                                                                      |              |                                                                               | 6                                                                                                                                                                                   | ASAA-MB-01 | EGLASS SOLID, MOUNTING BRACKET                               | AS REQD. |   |
|   |                                                                                                                                                                                              |                                                                                                                                        |                                                                      |              |                                                                               | 7                                                                                                                                                                                   | ASAA-WS-01 | WASHER                                                       | AS REQD. |   |
|   |                                                                                                                                                                                              |                                                                                                                                        |                                                                      |              |                                                                               | 8                                                                                                                                                                                   | RADA-PD-01 | BASE PLATE PAD, SQUARE POST                                  | AS REQD. |   |
|   |                                                                                                                                                                                              |                                                                                                                                        |                                                                      |              |                                                                               | 9                                                                                                                                                                                   | RADA-BP-01 | BASE PLATE, 36" HEIGHT SQUARE<br>POST                        | AS REQD. |   |
|   |                                                                                                                                                                                              |                                                                                                                                        |                                                                      |              |                                                                               | 10                                                                                                                                                                                  | AAAA-RC-01 | RCB, 1.5" PRE-CUT                                            | AS REQD. |   |
|   |                                                                                                                                                                                              |                                                                                                                                        |                                                                      |              |                                                                               | 11                                                                                                                                                                                  | AAAA-BV-31 | GLASS VINYL, BOTTOM RAIL, 3/8" THICK<br>GLASS                | AS REQD. |   |
|   |                                                                                                                                                                                              |                                                                                                                                        |                                                                      |              |                                                                               | 12                                                                                                                                                                                  | CAAF-G3-56 | 3/8" TEMPERED GLASS, DECK RAILING                            | AS REQD. |   |
|   | 8 9 16 21 22 3 10 11 14 17 18                                                                                                                                                                |                                                                                                                                        |                                                                      | (15)         |                                                                               | 13                                                                                                                                                                                  | ASAA-EC-01 | EGLASS SOLID, END CAP, TOP RAIL                              | AS REQD. |   |
|   |                                                                                                                                                                                              |                                                                                                                                        |                                                                      |              |                                                                               | 14                                                                                                                                                                                  | AAAA-UC-01 | BOTTOM RAIL, UNDERSIDE COVER, 20'<br>LENGTH                  | AS REQD. |   |
|   | MOUNTING 2 BOTTOM RAIL CONNECTION                                                                                                                                                            |                                                                                                                                        |                                                                      |              |                                                                               | 15                                                                                                                                                                                  | STD-DK-01  | CONCRETE DECK                                                | AS REQD. |   |
|   | NOTES:                                                                                                                                                                                       |                                                                                                                                        |                                                                      |              |                                                                               | 16                                                                                                                                                                                  | STD-AC-01  | 3/8" THRU BOLT, 4" LG                                        | AS REQD. | - |
|   |                                                                                                                                                                                              |                                                                                                                                        |                                                                      |              |                                                                               | 17                                                                                                                                                                                  | STD-SC-01  | #8 x 2 1/8" PAN HEAD TEK SCREW                               | AS REQD. |   |
|   |                                                                                                                                                                                              |                                                                                                                                        |                                                                      |              |                                                                               | 18                                                                                                                                                                                  | STD-SC-02  | #8 x 9/16" PAN HEAD TEK SCREW                                | AS REQD. |   |
|   | REFER DWG NO: CAAF-G2-08 (1/4" THK) AND CAAF-G3-08 (3/8" THK).                                                                                                                               |                                                                                                                                        |                                                                      |              |                                                                               | 19                                                                                                                                                                                  | STD-SC-03  | #10 x 3/4" PAN HEAD TEK SCREW                                | AS REQD. |   |
|   | <u>FOR CONCRETE:</u><br>1. STD-AC-01 (3/8" THRU BOLT, 4" LENGTH)                                                                                                                             |                                                                                                                                        |                                                                      |              |                                                                               | 20                                                                                                                                                                                  | STD-SC-04  | 1/4"-20 x 1" FLAT HEAD TF SCREW                              | AS REQD. |   |
|   | FOR WOOD:                                                                                                                                                                                    |                                                                                                                                        |                                                                      |              |                                                                               | 21                                                                                                                                                                                  | STD-SC-05  | 1/4"-20 x 1 ¾" FLAT HEAD TF SCREW                            | AS REQD. |   |
|   | 1. STD-AC-03 (3/8" LAG SCREW W/MIN 6" EMBED) NOTES: UNLESS OTHERWISE SPECIFIED                                                                                                               |                                                                                                                                        |                                                                      |              |                                                                               | 22                                                                                                                                                                                  | STD-SW-00  | 3/8" SCREW COVER                                             | AS REQD. |   |
|   |                                                                                                                                                                                              | RWISE SPECIFIED                                                                                                                        |                                                                      |              | NAME                                                                          | DATE                                                                                                                                                                                | (=GLASS    |                                                              |          |   |
|   | eGlass Solid™ 2. MACH                                                                                                                                                                        |                                                                                                                                        | DIMENSIONS ARE IN<br>FRACTIONAL<br>ANGULAR: MACH<br>TWO PLACE DECIMA | +            | DRAWN                                                                         | V.P.                                                                                                                                                                                | 09/25/18   |                                                              |          |   |
|   |                                                                                                                                                                                              | <ol> <li>DIMENSIONS SHOWN - INCHES [MM].</li> <li>MACHINED SURFACES TO BE 63UIN<br/>MAX.</li> </ol>                                    |                                                                      | <del>.</del> | ENG APPR.                                                                     |                                                                                                                                                                                     |            |                                                              |          | 1 |
|   | PROPRIETARY AND CONFIDENTIAL                                                                                                                                                                 | 3. PART TO BE FREE OF BURRS AND<br>SHARP EDGES.                                                                                        | THREE PLACE DECI                                                     |              | COMMENTS:                                                                     |                                                                                                                                                                                     |            | EGLASS SOLID, DECK MOUNT,<br>FLAT DECK, 42" RAILING SYSTEM   |          |   |
|   | THE INFORMATION CONTAINED IN THIS DRAWING IS THE<br>SOLE PROPERTY OF EGLASS LLC.<br>ANY REPRODUCTION IN PART OR AS A WHOLE WITHOUT<br>THE WRITTEN PERMISSION OF EGLASS LLC<br>IS PROHIBITED. | 4. ALL MATERIAL TO BE CLEAN,<br>DEGREASED AND FREE<br>OF ALL IMPURITIES.<br>5. ANY CHANGE MUST BE AUTHORIZED<br>BY AN EGLASS ENGINEER. | MATERIAL                                                             |              | COMPLY WITH LOC                                                               | HE FULL RESPONSIBILITY TO<br>CAL, NATIONAL AND<br>UILDING CODES, PURCHASER<br>I ALL RESPECTS WITH ALL<br>I REQUIREMENTS GOVERNING<br>ATIONS, AND BUSINESS<br>ER LOCALITES AND SHALL |            | SIZE DWG. NO.                                                | REV      | 1 |
|   |                                                                                                                                                                                              |                                                                                                                                        |                                                                      |              | SHALL COMPLY IN<br>APPLICABLE LEGAI<br>THE DUTIES, OBLIG/<br>PRACTICES OF THE |                                                                                                                                                                                     |            | A CSDF-00-00                                                 | 1        |   |
|   | DO NOT SCALE D                                                                                                                                                                               |                                                                                                                                        |                                                                      |              | OBTAIN ANY PERMITS OR LICENSES NECESSARY SCALE: 1:24 WEIGHT: SHEET 3 OF 3     |                                                                                                                                                                                     |            | EET 3 OF 3                                                   |          |   |
| 2 |                                                                                                                                                                                              |                                                                                                                                        |                                                                      |              | 1                                                                             |                                                                                                                                                                                     |            |                                                              |          |   |