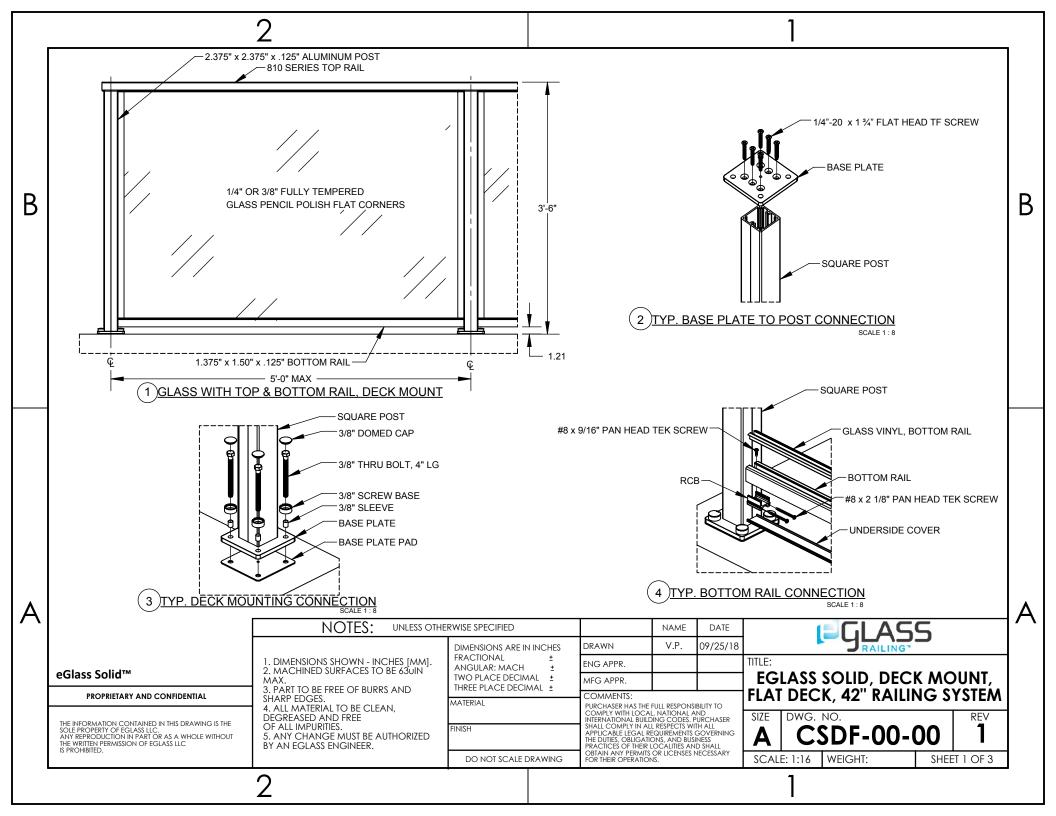

| 2 |                                                                                                                                                                                              |                                                                                                                                        |                                                                      |              | 1                                                                             |                                                                                                                                                                                     |            |                                                              |          |   |
|---|----------------------------------------------------------------------------------------------------------------------------------------------------------------------------------------------|----------------------------------------------------------------------------------------------------------------------------------------|----------------------------------------------------------------------|--------------|-------------------------------------------------------------------------------|-------------------------------------------------------------------------------------------------------------------------------------------------------------------------------------|------------|--------------------------------------------------------------|----------|---|
| B | TOP RAIL CONNECTION           20         19         7         6         5         4         2                                                                                                |                                                                                                                                        |                                                                      |              | Г                                                                             | BILL OF MATERIAL TABLE                                                                                                                                                              |            |                                                              |          |   |
|   |                                                                                                                                                                                              |                                                                                                                                        |                                                                      |              | r                                                                             | TEM NO. F                                                                                                                                                                           | PART NUMBE | R DESCRIPTION                                                | QTY.     |   |
|   |                                                                                                                                                                                              |                                                                                                                                        |                                                                      |              |                                                                               | 1                                                                                                                                                                                   | AAAA-SP-48 | SQUARE POST, MEDIUM BLANK, (2 3/8"<br>x 2 3/8" x 1/8" x 48") | AS REQD. |   |
|   |                                                                                                                                                                                              |                                                                                                                                        |                                                                      |              |                                                                               | 2                                                                                                                                                                                   | 810S-TR-01 | 810 SERIES, TOP RAIL (3" x 1 1/2" x 1/8"),<br>20' LENGTH     | AS REQD. |   |
|   |                                                                                                                                                                                              |                                                                                                                                        |                                                                      |              | -(13)                                                                         | 3                                                                                                                                                                                   | AAAA-BR-01 | BOTTOM RAIL (1 3/8" x 1 1/2" x 1/8"), 20'<br>LENGTH          | AS REQD. | В |
|   |                                                                                                                                                                                              |                                                                                                                                        |                                                                      |              |                                                                               | 4                                                                                                                                                                                   | ASAA-TI-01 | EGLASS SOLID, INFILL, TOP RAIL, 20'<br>LENGTH                | AS REQD. |   |
|   |                                                                                                                                                                                              |                                                                                                                                        |                                                                      |              |                                                                               | 5                                                                                                                                                                                   | AAAA-TV-31 | GLASS VINYL, TOP RAIL, 3/8" THICK<br>GLASS                   | AS REQD. |   |
|   |                                                                                                                                                                                              |                                                                                                                                        |                                                                      |              |                                                                               | 6                                                                                                                                                                                   | ASAA-MB-01 | EGLASS SOLID, MOUNTING BRACKET                               | AS REQD. |   |
|   |                                                                                                                                                                                              |                                                                                                                                        |                                                                      |              |                                                                               | 7                                                                                                                                                                                   | ASAA-WS-01 | WASHER                                                       | AS REQD. |   |
|   |                                                                                                                                                                                              |                                                                                                                                        |                                                                      |              |                                                                               | 8                                                                                                                                                                                   | RADA-PD-01 | BASE PLATE PAD, SQUARE POST                                  | AS REQD. |   |
|   |                                                                                                                                                                                              |                                                                                                                                        |                                                                      |              |                                                                               | 9                                                                                                                                                                                   | RADA-BP-01 | BASE PLATE, 36" HEIGHT SQUARE<br>POST                        | AS REQD. |   |
|   |                                                                                                                                                                                              |                                                                                                                                        |                                                                      |              |                                                                               | 10                                                                                                                                                                                  | AAAA-RC-01 | RCB, 1.5" PRE-CUT                                            | AS REQD. |   |
|   |                                                                                                                                                                                              |                                                                                                                                        |                                                                      |              |                                                                               | 11                                                                                                                                                                                  | AAAA-BV-31 | GLASS VINYL, BOTTOM RAIL, 3/8" THICK<br>GLASS                | AS REQD. |   |
|   |                                                                                                                                                                                              |                                                                                                                                        |                                                                      |              |                                                                               | 12                                                                                                                                                                                  | CAAF-G3-56 | 3/8" TEMPERED GLASS, DECK RAILING                            | AS REQD. |   |
|   | 8 9 16 21 22 3 10 11 14 17 18                                                                                                                                                                |                                                                                                                                        |                                                                      | (15)         |                                                                               | 13                                                                                                                                                                                  | ASAA-EC-01 | EGLASS SOLID, END CAP, TOP RAIL                              | AS REQD. |   |
|   |                                                                                                                                                                                              |                                                                                                                                        |                                                                      |              |                                                                               | 14                                                                                                                                                                                  | AAAA-UC-01 | BOTTOM RAIL, UNDERSIDE COVER, 20'<br>LENGTH                  | AS REQD. |   |
|   | MOUNTING 2 BOTTOM RAIL CONNECTION                                                                                                                                                            |                                                                                                                                        |                                                                      |              |                                                                               | 15                                                                                                                                                                                  | STD-DK-01  | CONCRETE DECK                                                | AS REQD. |   |
|   | NOTES:                                                                                                                                                                                       |                                                                                                                                        |                                                                      |              |                                                                               | 16                                                                                                                                                                                  | STD-AC-01  | 3/8" THRU BOLT, 4" LG                                        | AS REQD. | - |
|   |                                                                                                                                                                                              |                                                                                                                                        |                                                                      |              |                                                                               | 17                                                                                                                                                                                  | STD-SC-01  | #8 x 2 1/8" PAN HEAD TEK SCREW                               | AS REQD. |   |
|   |                                                                                                                                                                                              |                                                                                                                                        |                                                                      |              |                                                                               | 18                                                                                                                                                                                  | STD-SC-02  | #8 x 9/16" PAN HEAD TEK SCREW                                | AS REQD. |   |
|   | REFER DWG NO: CAAF-G2-08 (1/4" THK) AND CAAF-G3-08 (3/8" THK).                                                                                                                               |                                                                                                                                        |                                                                      |              |                                                                               | 19                                                                                                                                                                                  | STD-SC-03  | #10 x 3/4" PAN HEAD TEK SCREW                                | AS REQD. |   |
|   | <u>FOR CONCRETE:</u><br>1. STD-AC-01 (3/8" THRU BOLT, 4" LENGTH)                                                                                                                             |                                                                                                                                        |                                                                      |              |                                                                               | 20                                                                                                                                                                                  | STD-SC-04  | 1/4"-20 x 1" FLAT HEAD TF SCREW                              | AS REQD. |   |
|   | FOR WOOD:                                                                                                                                                                                    |                                                                                                                                        |                                                                      |              |                                                                               | 21                                                                                                                                                                                  | STD-SC-05  | 1/4"-20 x 1 ¾" FLAT HEAD TF SCREW                            | AS REQD. |   |
|   | 1. STD-AC-03 (3/8" LAG SCREW W/MIN 6" EMBED) NOTES: UNLESS OTHERWISE SPECIFIED                                                                                                               |                                                                                                                                        |                                                                      |              |                                                                               | 22                                                                                                                                                                                  | STD-SW-00  | 3/8" SCREW COVER                                             | AS REQD. |   |
|   |                                                                                                                                                                                              | RWISE SPECIFIED                                                                                                                        |                                                                      |              | NAME                                                                          | DATE                                                                                                                                                                                | (=GLASS    |                                                              |          |   |
|   | eGlass Solid™ 2. MACH                                                                                                                                                                        |                                                                                                                                        | DIMENSIONS ARE IN<br>FRACTIONAL<br>ANGULAR: MACH<br>TWO PLACE DECIMA | +            | DRAWN                                                                         | V.P.                                                                                                                                                                                | 09/25/18   |                                                              |          |   |
|   |                                                                                                                                                                                              | <ol> <li>DIMENSIONS SHOWN - INCHES [MM].</li> <li>MACHINED SURFACES TO BE 63UIN<br/>MAX.</li> </ol>                                    |                                                                      | <del>.</del> | ENG APPR.                                                                     |                                                                                                                                                                                     |            |                                                              |          | 1 |
|   | PROPRIETARY AND CONFIDENTIAL                                                                                                                                                                 | 3. PART TO BE FREE OF BURRS AND<br>SHARP EDGES.                                                                                        | THREE PLACE DECI                                                     |              | COMMENTS:                                                                     |                                                                                                                                                                                     |            | EGLASS SOLID, DECK MOUNT,<br>FLAT DECK, 42" RAILING SYSTEM   |          |   |
|   | THE INFORMATION CONTAINED IN THIS DRAWING IS THE<br>SOLE PROPERTY OF EGLASS LLC.<br>ANY REPRODUCTION IN PART OR AS A WHOLE WITHOUT<br>THE WRITTEN PERMISSION OF EGLASS LLC<br>IS PROHIBITED. | 4. ALL MATERIAL TO BE CLEAN,<br>DEGREASED AND FREE<br>OF ALL IMPURITIES.<br>5. ANY CHANGE MUST BE AUTHORIZED<br>BY AN EGLASS ENGINEER. | MATERIAL                                                             |              | COMPLY WITH LOC                                                               | HE FULL RESPONSIBILITY TO<br>CAL, NATIONAL AND<br>UILDING CODES, PURCHASER<br>I ALL RESPECTS WITH ALL<br>I REQUIREMENTS GOVERNING<br>ATIONS, AND BUSINESS<br>ER LOCALITES AND SHALL |            | SIZE DWG. NO.                                                | REV      | 1 |
|   |                                                                                                                                                                                              |                                                                                                                                        |                                                                      |              | SHALL COMPLY IN<br>APPLICABLE LEGAI<br>THE DUTIES, OBLIG/<br>PRACTICES OF THE |                                                                                                                                                                                     |            | A CSDF-00-00                                                 | 1        |   |
|   | DO NOT SCALE D                                                                                                                                                                               |                                                                                                                                        |                                                                      |              | OBTAIN ANY PERMITS OR LICENSES NECESSARY SCALE: 1:24 WEIGHT: SHEET 3 OF 3     |                                                                                                                                                                                     |            | EET 3 OF 3                                                   |          |   |
| 2 |                                                                                                                                                                                              |                                                                                                                                        |                                                                      |              | 1                                                                             |                                                                                                                                                                                     |            |                                                              |          |   |