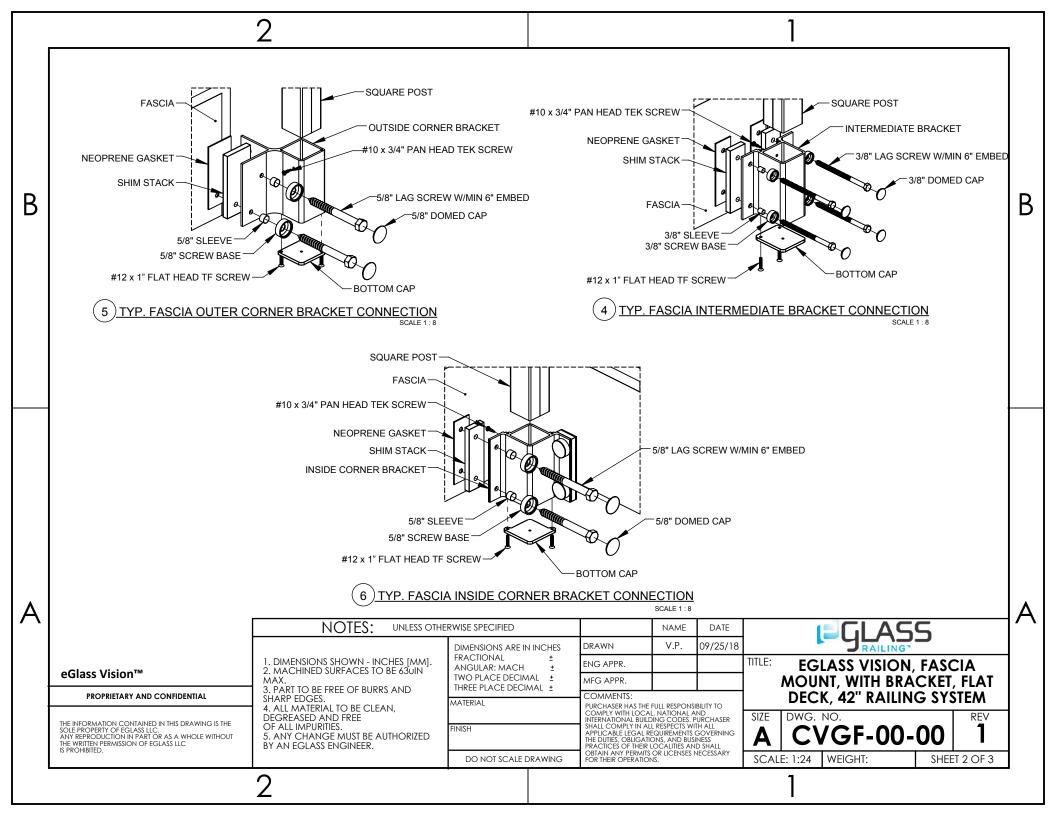

|    | 2                                                                                                                                                                                    |                                          |                       |                                       |            | 1                                                                                                                                                                                                                                                                                                                 |                                              |                                   |                                                       |           |            |  |
|----|--------------------------------------------------------------------------------------------------------------------------------------------------------------------------------------|------------------------------------------|-----------------------|---------------------------------------|------------|-------------------------------------------------------------------------------------------------------------------------------------------------------------------------------------------------------------------------------------------------------------------------------------------------------------------|----------------------------------------------|-----------------------------------|-------------------------------------------------------|-----------|------------|--|
|    | GLASS CLIP<br>OPTION-1 (17)<br>OPTION-2 16 (23)                                                                                                                                      |                                          |                       |                                       |            | BILL OF MATERIAL TABLE                                                                                                                                                                                                                                                                                            |                                              |                                   |                                                       |           |            |  |
|    |                                                                                                                                                                                      |                                          |                       |                                       |            | ITEM NO. PART NUMBER DESCRIPTION                                                                                                                                                                                                                                                                                  |                                              |                                   |                                                       | QTY.      |            |  |
| B  |                                                                                                                                                                                      |                                          |                       |                                       |            |                                                                                                                                                                                                                                                                                                                   | AAGA-IB-01                                   | -                                 | MEDIATE FASCIA BRACKET, 6" HEIGHT                     | AS REQD.  | В          |  |
|    |                                                                                                                                                                                      |                                          |                       |                                       |            |                                                                                                                                                                                                                                                                                                                   | AAGA-ID-01                                   |                                   |                                                       |           |            |  |
|    |                                                                                                                                                                                      |                                          |                       |                                       |            |                                                                                                                                                                                                                                                                                                                   |                                              |                                   |                                                       | AS REQD.  |            |  |
|    |                                                                                                                                                                                      |                                          |                       |                                       |            |                                                                                                                                                                                                                                                                                                                   | AAGA-OC-01                                   |                                   | IDE CORNER FASCIA BRACKET, 6" HEIGHT                  | AS REQD.  |            |  |
|    |                                                                                                                                                                                      |                                          |                       |                                       |            | 4                                                                                                                                                                                                                                                                                                                 | AAGA-SH-01                                   |                                   |                                                       | AS REQD.  |            |  |
|    |                                                                                                                                                                                      |                                          |                       |                                       |            |                                                                                                                                                                                                                                                                                                                   | AAGA-NG-01                                   |                                   | RENE GASKET, INTERMEDIATE BRACKET                     | AS REQD.  | 4   '      |  |
|    | $ \begin{array}{cccccccccccccccccccccccccccccccccccc$                                                                                                                                |                                          |                       |                                       |            | 6                                                                                                                                                                                                                                                                                                                 | AAGA-SH-03                                   |                                   | STACK, INSIDE CORNER BRACKET                          | AS REQD.  | 4          |  |
|    |                                                                                                                                                                                      |                                          |                       |                                       |            | 7                                                                                                                                                                                                                                                                                                                 | AAGA-NG-03                                   | NEOPH                             | RENE GASKET, INSIDE CORNER BRACKET                    | AS REQD.  |            |  |
|    |                                                                                                                                                                                      |                                          |                       |                                       |            | 8                                                                                                                                                                                                                                                                                                                 | AAGA-SH-02                                   | SHIM S                            | STACK, OUTSIDE CORNER BRACKET                         | AS REQD.  |            |  |
|    |                                                                                                                                                                                      |                                          |                       |                                       |            | 9                                                                                                                                                                                                                                                                                                                 | AAGA-NG-02                                   | NEOPF                             | RENE GASKET, OUTSIDE CORNER BRACKET                   | AS REQD.  |            |  |
|    | (24)(22)(21)(20) <u>MOU</u>                                                                                                                                                          |                                          |                       | 10                                    | AAFA-SP-56 | SQUAF<br>x 56")                                                                                                                                                                                                                                                                                                   | RE POST, LONG BLANK, (2 3/8" x 2 3/8" x 1/8" | AS REQD.                          |                                                       |           |            |  |
|    | (24) (22) (21) (20)     MOUNTING (2)     (19) (22) (24) (25)       OUTSIDE CORNER BRACKET     INTERMEDIATE BRACKET                                                                   |                                          |                       |                                       |            | 11                                                                                                                                                                                                                                                                                                                | AAGA-BC-01                                   | BOTTO                             | OM CAP, INTERMEDIATE FASCIA BRACKET                   | AS REQD.  |            |  |
|    |                                                                                                                                                                                      |                                          |                       |                                       |            | 12                                                                                                                                                                                                                                                                                                                | AAGA-BC-03                                   | BOTTO                             | OM CAP, INSIDE CORNER FASCIA BRACKET                  | AS REQD.  | 1          |  |
|    |                                                                                                                                                                                      |                                          |                       |                                       | 13         | AAGA-BC-02                                                                                                                                                                                                                                                                                                        | BOTTO                                        | OTTOM CAP, OUTSIDE CORNER BRACKET |                                                       |           |            |  |
|    |                                                                                                                                                                                      |                                          |                       |                                       |            | 14                                                                                                                                                                                                                                                                                                                | CAAF-G3-56                                   | 3/8" TE                           | EMPERED GLASS, DECK RAILING                           | AS REQD.  |            |  |
|    |                                                                                                                                                                                      |                                          |                       |                                       |            | 15                                                                                                                                                                                                                                                                                                                | AAAA-PC-01                                   | POST                              | CAP, 2 3/8" SQUARE POST                               | AS REQD.  |            |  |
|    |                                                                                                                                                                                      |                                          |                       |                                       |            | 16                                                                                                                                                                                                                                                                                                                | AVAA-GC-00                                   | GLASS                             | S CLIP, ROUND                                         | AS REQD.  |            |  |
|    | NOTES:                                                                                                                                                                               |                                          |                       |                                       |            |                                                                                                                                                                                                                                                                                                                   | AVAA-GC-20                                   | FLAT S                            | SQUARE GLASS CLAMP                                    | AS REQD.  |            |  |
|    | DIFFERENT SIZES OF GLASS PANELS ARE AVAILABLE.<br>REFER DWG NO: CAAF-G2-08 (1/4" THK) AND CAAF-G3-08 (3/8" THK).                                                                     |                                          |                       |                                       |            | 18                                                                                                                                                                                                                                                                                                                | STD-DK-02                                    | DECK                              | WOOD (OR) CONCRETE                                    | AS REQD.  |            |  |
|    |                                                                                                                                                                                      |                                          |                       |                                       |            | 19                                                                                                                                                                                                                                                                                                                | STD-AC-05                                    | 3/8" LA                           | AG SCREW W/MIN 6" EMBED                               | AS REQD.  |            |  |
|    |                                                                                                                                                                                      |                                          |                       |                                       |            | 20                                                                                                                                                                                                                                                                                                                | STD-AC-08                                    | 5/8" LA                           | AG SCREW W/MIN 6" EMBED                               | AS REQD.  |            |  |
|    | INSIDE CORNER AND OUTSIDE CORNER BRACKETS:<br>FOR CONCRETE: FOR WOOD:                                                                                                                |                                          |                       |                                       |            | 21                                                                                                                                                                                                                                                                                                                | STD-SW-20                                    | 5/8" SC                           | CREW COVER                                            | AS REQD.  |            |  |
|    | 1. STD-AC-07 (3/8" THRU BOLT, 4" LENGTH)       1. STD-AC-08 (5/8" LAG SCREW W/MIN 6" EMBED)         INTERMEDIATE BRACKETS:       FOR CONCRETE:         FOR CONCRETE:       FOR WOOD: |                                          |                       |                                       |            | 22                                                                                                                                                                                                                                                                                                                | STD-SC-03                                    | #10 x 3                           | 3/4" PAN HEAD TEK SCREW                               | AS REQD.  |            |  |
|    |                                                                                                                                                                                      |                                          |                       |                                       |            | 23                                                                                                                                                                                                                                                                                                                | STD-SC-07                                    | #14 x 1                           | 1 1/4" SMS                                            | AS REQD.  |            |  |
|    |                                                                                                                                                                                      |                                          |                       |                                       |            | 24                                                                                                                                                                                                                                                                                                                | STD-SC-09                                    | #12 x 1                           | 1" FLAT HEAD TF SCREW                                 | AS REQD.  |            |  |
| AI |                                                                                                                                                                                      |                                          |                       |                                       |            | 25                                                                                                                                                                                                                                                                                                                | STD-SW-00                                    | 3/8" SC                           | CREW COVER                                            | AS REQD.  | IAL        |  |
|    |                                                                                                                                                                                      | NOTES:                                   | UNLESS OTHE           | RWISE SPECIFIED                       |            |                                                                                                                                                                                                                                                                                                                   | NAME                                         | DATE                              |                                                       |           | <i>,</i> , |  |
|    |                                                                                                                                                                                      |                                          | DIMENSIONS ARE IN INC |                                       | DRAWN      | V.P.                                                                                                                                                                                                                                                                                                              | 09/25/18                                     | ► <b>D</b> RAILING <sup>™</sup>   |                                                       |           |            |  |
|    | eGlass Vision <sup>™</sup> 1. DIMENSIONS SHOWN - INCHES [MM]. FRACTIONAL ±<br>2. MACHINED SURFACES TO BE 63UIN TWO PLACE DECIMAL                                                     |                                          |                       |                                       | ±          | ENG APPR.                                                                                                                                                                                                                                                                                                         |                                              |                                   | <b>EGLASS VISION, FAS</b>                             | CIA       |            |  |
|    | PROPRIETARY AND CONFIDENTIAL AND CONFIDENTIAL WO P                                                                                                                                   |                                          |                       | TWO PLACE DECIM,<br>THREE PLACE DECIM |            | MFG APPR.                                                                                                                                                                                                                                                                                                         |                                              |                                   | MOUNT, WITH BRACKET, FLAT<br>DECK, 42" RAILING SYSTEM |           |            |  |
|    |                                                                                                                                                                                      |                                          |                       | MATERIAL                              | TERIAL     | COMMENTS:<br>PURCHASER HAS                                                                                                                                                                                                                                                                                        |                                              |                                   |                                                       |           |            |  |
|    | THE INFORMATION CONTAINED IN THIS DRAWING IS THE                                                                                                                                     | DEGREASED AND FREE<br>OF ALL IMPURITIES. |                       | FINISH                                |            | COMPLY WITH LOCAL, NATIONAL AND<br>INTERNATIONAL BUILDING CODES, PURCHAS<br>SHALL COMPLY IN ALL RESPECTS WITH ALL<br>APPLICABLE LEGAL REQUIREMENTS GOVERN<br>THE DUTIES, OBLIGATIONS, AND BUISINESS<br>PRACTICES OF THEIR LOCALITIES AND SHALL<br>OBTAIN ANY PERMITS OR LICENSES NECESSA<br>FOR THEIR OPERATIONS. |                                              | D                                 |                                                       |           |            |  |
|    | SOLE PROPERTY OF EGLASS LLC.<br>ANY REPRODUCTION IN PART OR AS A WHOLE WITHOUT<br>THE WRITTEN PERMISSION OF EGLASS LLC                                                               | AUTHORIZED                               | overning<br>ess       |                                       |            |                                                                                                                                                                                                                                                                                                                   |                                              |                                   |                                                       |           |            |  |
|    | IS PROHIBITED.                                                                                                                                                                       | BY AN EGLASS ENGINEER.                   |                       |                                       |            |                                                                                                                                                                                                                                                                                                                   |                                              | SHALL<br>CESSARY                  |                                                       | ET 3 OF 3 |            |  |
| L  |                                                                                                                                                                                      |                                          |                       |                                       |            |                                                                                                                                                                                                                                                                                                                   |                                              |                                   |                                                       |           | '          |  |
| 2  |                                                                                                                                                                                      |                                          |                       |                                       |            |                                                                                                                                                                                                                                                                                                                   | l                                            |                                   |                                                       |           |            |  |