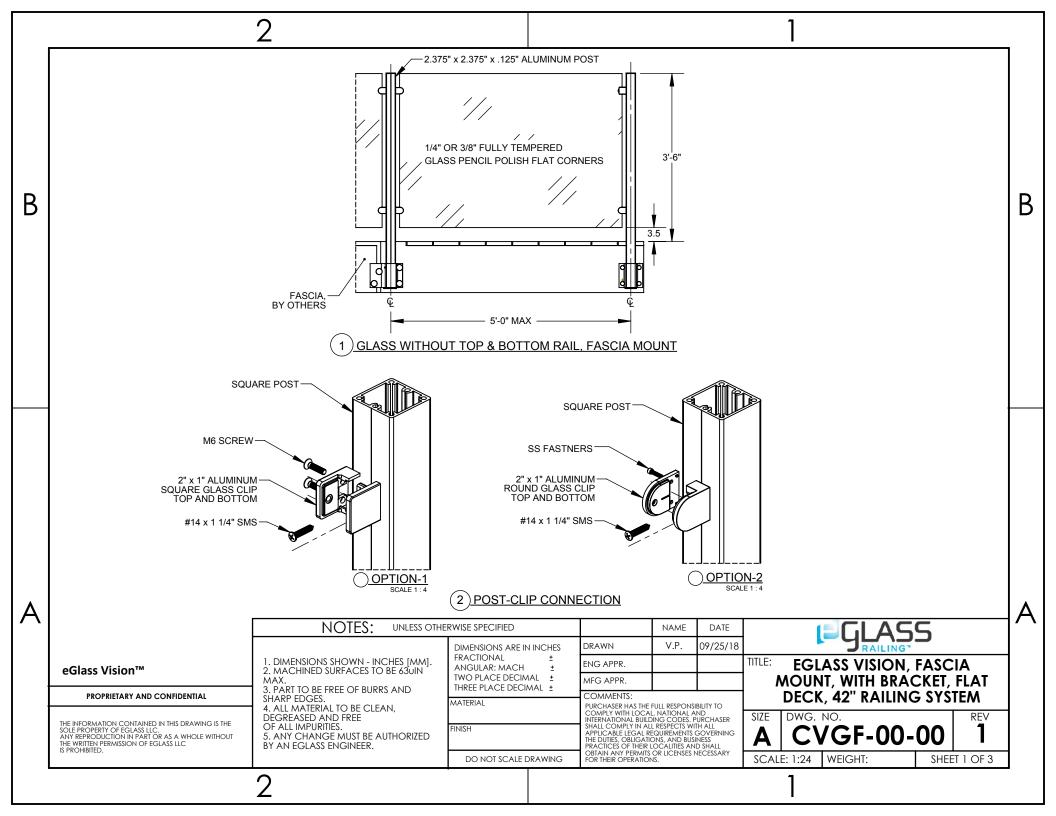

|    | 2                                                                                                                                                                                    |                                          |                       |                                       |            | 1                                                                                                                                                                                                                                                                                                                 |                                              |                                   |                                                       |           |            |  |
|----|--------------------------------------------------------------------------------------------------------------------------------------------------------------------------------------|------------------------------------------|-----------------------|---------------------------------------|------------|-------------------------------------------------------------------------------------------------------------------------------------------------------------------------------------------------------------------------------------------------------------------------------------------------------------------|----------------------------------------------|-----------------------------------|-------------------------------------------------------|-----------|------------|--|
|    | GLASS CLIP<br>OPTION-1 (17)<br>OPTION-2 16 (23)                                                                                                                                      |                                          |                       |                                       |            | BILL OF MATERIAL TABLE                                                                                                                                                                                                                                                                                            |                                              |                                   |                                                       |           |            |  |
|    |                                                                                                                                                                                      |                                          |                       |                                       |            | ITEM NO. PART NUMBER DESCRIPTION                                                                                                                                                                                                                                                                                  |                                              |                                   |                                                       | QTY.      |            |  |
| B  |                                                                                                                                                                                      |                                          |                       |                                       |            |                                                                                                                                                                                                                                                                                                                   | AAGA-IB-01                                   | -                                 | MEDIATE FASCIA BRACKET, 6" HEIGHT                     | AS REQD.  | В          |  |
|    |                                                                                                                                                                                      |                                          |                       |                                       |            |                                                                                                                                                                                                                                                                                                                   | AAGA-ID-01                                   |                                   |                                                       |           |            |  |
|    |                                                                                                                                                                                      |                                          |                       |                                       |            |                                                                                                                                                                                                                                                                                                                   |                                              |                                   |                                                       | AS REQD.  |            |  |
|    |                                                                                                                                                                                      |                                          |                       |                                       |            |                                                                                                                                                                                                                                                                                                                   | AAGA-OC-01                                   |                                   | IDE CORNER FASCIA BRACKET, 6" HEIGHT                  | AS REQD.  |            |  |
|    |                                                                                                                                                                                      |                                          |                       |                                       |            | 4                                                                                                                                                                                                                                                                                                                 | AAGA-SH-01                                   |                                   |                                                       | AS REQD.  |            |  |
|    |                                                                                                                                                                                      |                                          |                       |                                       |            |                                                                                                                                                                                                                                                                                                                   | AAGA-NG-01                                   |                                   | RENE GASKET, INTERMEDIATE BRACKET                     | AS REQD.  | 4   '      |  |
|    | $ \begin{array}{cccccccccccccccccccccccccccccccccccc$                                                                                                                                |                                          |                       |                                       |            | 6                                                                                                                                                                                                                                                                                                                 | AAGA-SH-03                                   |                                   | STACK, INSIDE CORNER BRACKET                          | AS REQD.  | 4          |  |
|    |                                                                                                                                                                                      |                                          |                       |                                       |            | 7                                                                                                                                                                                                                                                                                                                 | AAGA-NG-03                                   | NEOPH                             | RENE GASKET, INSIDE CORNER BRACKET                    | AS REQD.  |            |  |
|    |                                                                                                                                                                                      |                                          |                       |                                       |            | 8                                                                                                                                                                                                                                                                                                                 | AAGA-SH-02                                   | SHIM S                            | STACK, OUTSIDE CORNER BRACKET                         | AS REQD.  |            |  |
|    |                                                                                                                                                                                      |                                          |                       |                                       |            | 9                                                                                                                                                                                                                                                                                                                 | AAGA-NG-02                                   | NEOPF                             | RENE GASKET, OUTSIDE CORNER BRACKET                   | AS REQD.  |            |  |
|    | (24)(22)(21)(20) <u>MOU</u>                                                                                                                                                          |                                          |                       | 10                                    | AAFA-SP-56 | SQUAF<br>x 56")                                                                                                                                                                                                                                                                                                   | RE POST, LONG BLANK, (2 3/8" x 2 3/8" x 1/8" | AS REQD.                          |                                                       |           |            |  |
|    | (24) (22) (21) (20)     MOUNTING (2)     (19) (22) (24) (25)       OUTSIDE CORNER BRACKET     INTERMEDIATE BRACKET                                                                   |                                          |                       |                                       |            | 11                                                                                                                                                                                                                                                                                                                | AAGA-BC-01                                   | BOTTO                             | OM CAP, INTERMEDIATE FASCIA BRACKET                   | AS REQD.  |            |  |
|    |                                                                                                                                                                                      |                                          |                       |                                       |            | 12                                                                                                                                                                                                                                                                                                                | AAGA-BC-03                                   | BOTTO                             | OM CAP, INSIDE CORNER FASCIA BRACKET                  | AS REQD.  | 1          |  |
|    |                                                                                                                                                                                      |                                          |                       |                                       | 13         | AAGA-BC-02                                                                                                                                                                                                                                                                                                        | BOTTO                                        | OTTOM CAP, OUTSIDE CORNER BRACKET |                                                       |           |            |  |
|    |                                                                                                                                                                                      |                                          |                       |                                       |            | 14                                                                                                                                                                                                                                                                                                                | CAAF-G3-56                                   | 3/8" TE                           | EMPERED GLASS, DECK RAILING                           | AS REQD.  |            |  |
|    |                                                                                                                                                                                      |                                          |                       |                                       |            | 15                                                                                                                                                                                                                                                                                                                | AAAA-PC-01                                   | POST                              | CAP, 2 3/8" SQUARE POST                               | AS REQD.  |            |  |
|    |                                                                                                                                                                                      |                                          |                       |                                       |            | 16                                                                                                                                                                                                                                                                                                                | AVAA-GC-00                                   | GLASS                             | S CLIP, ROUND                                         | AS REQD.  |            |  |
|    | NOTES:                                                                                                                                                                               |                                          |                       |                                       |            |                                                                                                                                                                                                                                                                                                                   | AVAA-GC-20                                   | FLAT S                            | SQUARE GLASS CLAMP                                    | AS REQD.  |            |  |
|    | DIFFERENT SIZES OF GLASS PANELS ARE AVAILABLE.<br>REFER DWG NO: CAAF-G2-08 (1/4" THK) AND CAAF-G3-08 (3/8" THK).                                                                     |                                          |                       |                                       |            | 18                                                                                                                                                                                                                                                                                                                | STD-DK-02                                    | DECK                              | WOOD (OR) CONCRETE                                    | AS REQD.  |            |  |
|    |                                                                                                                                                                                      |                                          |                       |                                       |            | 19                                                                                                                                                                                                                                                                                                                | STD-AC-05                                    | 3/8" LA                           | AG SCREW W/MIN 6" EMBED                               | AS REQD.  |            |  |
|    |                                                                                                                                                                                      |                                          |                       |                                       |            | 20                                                                                                                                                                                                                                                                                                                | STD-AC-08                                    | 5/8" LA                           | AG SCREW W/MIN 6" EMBED                               | AS REQD.  |            |  |
|    | INSIDE CORNER AND OUTSIDE CORNER BRACKETS:<br>FOR CONCRETE: FOR WOOD:                                                                                                                |                                          |                       |                                       |            | 21                                                                                                                                                                                                                                                                                                                | STD-SW-20                                    | 5/8" SC                           | CREW COVER                                            | AS REQD.  |            |  |
|    | 1. STD-AC-07 (3/8" THRU BOLT, 4" LENGTH)       1. STD-AC-08 (5/8" LAG SCREW W/MIN 6" EMBED)         INTERMEDIATE BRACKETS:       FOR CONCRETE:         FOR CONCRETE:       FOR WOOD: |                                          |                       |                                       |            | 22                                                                                                                                                                                                                                                                                                                | STD-SC-03                                    | #10 x 3                           | 3/4" PAN HEAD TEK SCREW                               | AS REQD.  |            |  |
|    |                                                                                                                                                                                      |                                          |                       |                                       |            | 23                                                                                                                                                                                                                                                                                                                | STD-SC-07                                    | #14 x 1                           | 1 1/4" SMS                                            | AS REQD.  |            |  |
|    |                                                                                                                                                                                      |                                          |                       |                                       |            | 24                                                                                                                                                                                                                                                                                                                | STD-SC-09                                    | #12 x 1                           | 1" FLAT HEAD TF SCREW                                 | AS REQD.  |            |  |
| AI |                                                                                                                                                                                      |                                          |                       |                                       |            | 25                                                                                                                                                                                                                                                                                                                | STD-SW-00                                    | 3/8" SC                           | CREW COVER                                            | AS REQD.  | IAL        |  |
|    |                                                                                                                                                                                      | NOTES:                                   | UNLESS OTHE           | RWISE SPECIFIED                       |            |                                                                                                                                                                                                                                                                                                                   | NAME                                         | DATE                              |                                                       |           | <i>,</i> , |  |
|    |                                                                                                                                                                                      |                                          | DIMENSIONS ARE IN INC |                                       | DRAWN      | V.P.                                                                                                                                                                                                                                                                                                              | 09/25/18                                     | ► <b>D</b> RAILING <sup>™</sup>   |                                                       |           |            |  |
|    | eGlass Vision <sup>™</sup> 1. DIMENSIONS SHOWN - INCHES [MM]. FRACTIONAL ±<br>2. MACHINED SURFACES TO BE 63UIN TWO PLACE DECIMAL                                                     |                                          |                       |                                       | ±          | ENG APPR.                                                                                                                                                                                                                                                                                                         |                                              |                                   | <b>EGLASS VISION, FAS</b>                             | CIA       |            |  |
|    | PROPRIETARY AND CONFIDENTIAL AND CONFIDENTIAL WO P                                                                                                                                   |                                          |                       | TWO PLACE DECIM,<br>THREE PLACE DECIM |            | MFG APPR.                                                                                                                                                                                                                                                                                                         |                                              |                                   | MOUNT, WITH BRACKET, FLAT<br>DECK, 42" RAILING SYSTEM |           |            |  |
|    |                                                                                                                                                                                      |                                          |                       | MATERIAL                              | TERIAL     | COMMENTS:<br>PURCHASER HAS                                                                                                                                                                                                                                                                                        |                                              |                                   |                                                       |           |            |  |
|    | THE INFORMATION CONTAINED IN THIS DRAWING IS THE                                                                                                                                     | DEGREASED AND FREE<br>OF ALL IMPURITIES. |                       | FINISH                                |            | COMPLY WITH LOCAL, NATIONAL AND<br>INTERNATIONAL BUILDING CODES, PURCHAS<br>SHALL COMPLY IN ALL RESPECTS WITH ALL<br>APPLICABLE LEGAL REQUIREMENTS GOVERN<br>THE DUTIES, OBLIGATIONS, AND BUISINESS<br>PRACTICES OF THEIR LOCALITIES AND SHALL<br>OBTAIN ANY PERMITS OR LICENSES NECESSA<br>FOR THEIR OPERATIONS. |                                              | D                                 |                                                       |           |            |  |
|    | SOLE PROPERTY OF EGLASS LLC.<br>ANY REPRODUCTION IN PART OR AS A WHOLE WITHOUT<br>THE WRITTEN PERMISSION OF EGLASS LLC                                                               | AUTHORIZED                               | overning<br>ess       |                                       |            |                                                                                                                                                                                                                                                                                                                   |                                              |                                   |                                                       |           |            |  |
|    | IS PROHIBITED.                                                                                                                                                                       | BY AN EGLASS ENGINEER.                   |                       |                                       |            |                                                                                                                                                                                                                                                                                                                   |                                              | SHALL<br>CESSARY                  |                                                       | ET 3 OF 3 |            |  |
| L  |                                                                                                                                                                                      |                                          |                       |                                       |            |                                                                                                                                                                                                                                                                                                                   |                                              |                                   |                                                       |           | '          |  |
| 2  |                                                                                                                                                                                      |                                          |                       |                                       |            |                                                                                                                                                                                                                                                                                                                   | l                                            |                                   |                                                       |           |            |  |