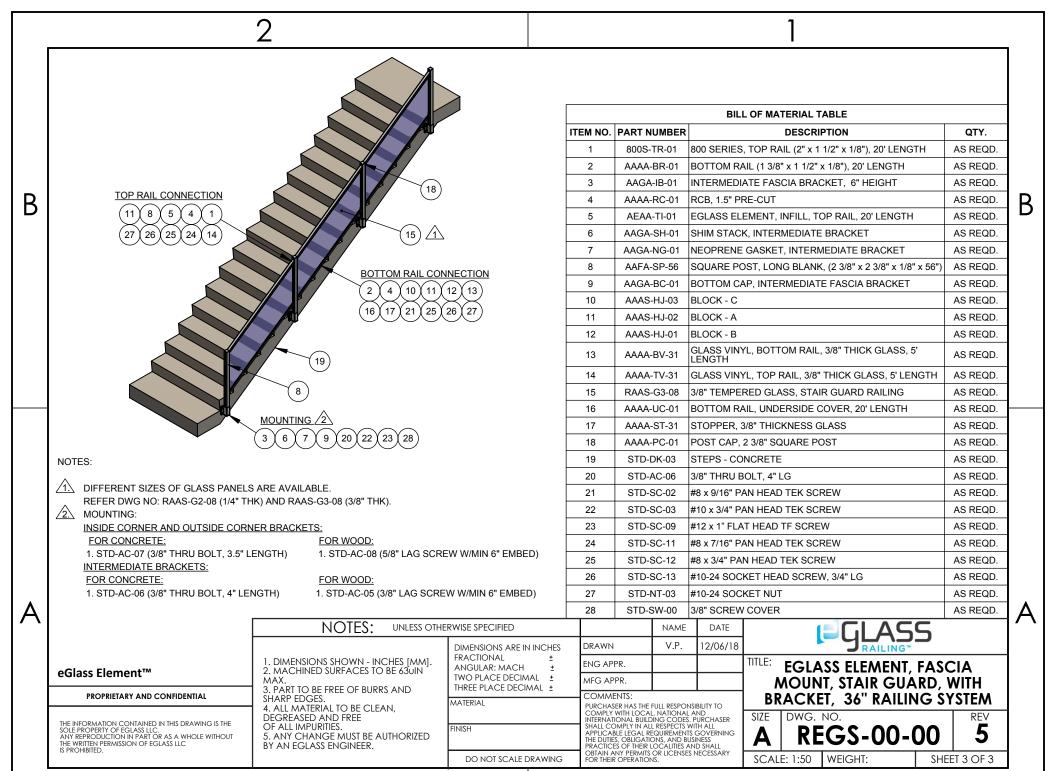

## NOTES: UNLESS OTHERWISE SPECIFIED DATE NAME V.P. 12/06/18 DRAWN DIMENSIONS ARE IN INCHES **FRACTIONAL** 1. DIMENSIONS SHOWN - INCHES [MM]. **EGLASS ELEMENT, FASCIA** ENG APPR. ANGULAR: MACH 2. MACHINED SURFACES TO BE 63uIN eGlass Element™ TWO PLACE DECIMAL ± MOUNT, STAIR GUARD, WITH MAX. MFG APPR. 3. PART TO BE FREE OF BURRS AND THREE PLACE DECIMAL ± **BRACKET, 36" RAILING SYSTEM** PROPRIETARY AND CONFIDENTIAL COMMENTS: SHARP EDGES PURCHASER HAS THE FULL RESPONSIBILITY TO COMPLY WITH LOCAL, NATIONAL AND INTERNATIONAL BUILDING CODES, PURCHASER SHALL COMPLY IN ALL RESPECTS WITH ALL APPLICABLE LEGAL REQUIREMENTS GOVERNING THE DUTIES, OBLIGATIONS, AND BUSINESS PRACTICES OF THEIR LOCALITIES AND SHALL NATIONAL PROPERTY OF THE PROPERTY MATERIAL 4. ALL MATERIAL TO BE CLEAN, DWG. NO. SIZE REV DEGREASED AND FREE THE INFORMATION CONTAINED IN THIS DRAWING IS THE SOLE PROPERTY OF EGLASS LLC. ANY REPRODUCTION IN PART OR AS A WHOLE WITHOUT THE WRITTEN PERMISSION OF EGLASS LLC OF ALL IMPURITIES. FINISH **REGS-00-00** 5. ANY CHANGE MUST BE AUTHORIZED BY AN EGLASS ENGINEER. OBTAIN ANY PERMITS OR LICENSES NECESSARY FOR THEIR OPERATIONS. DO NOT SCALE DRAWING SCALE: 1:4 WEIGHT: SHEET 2 OF 3