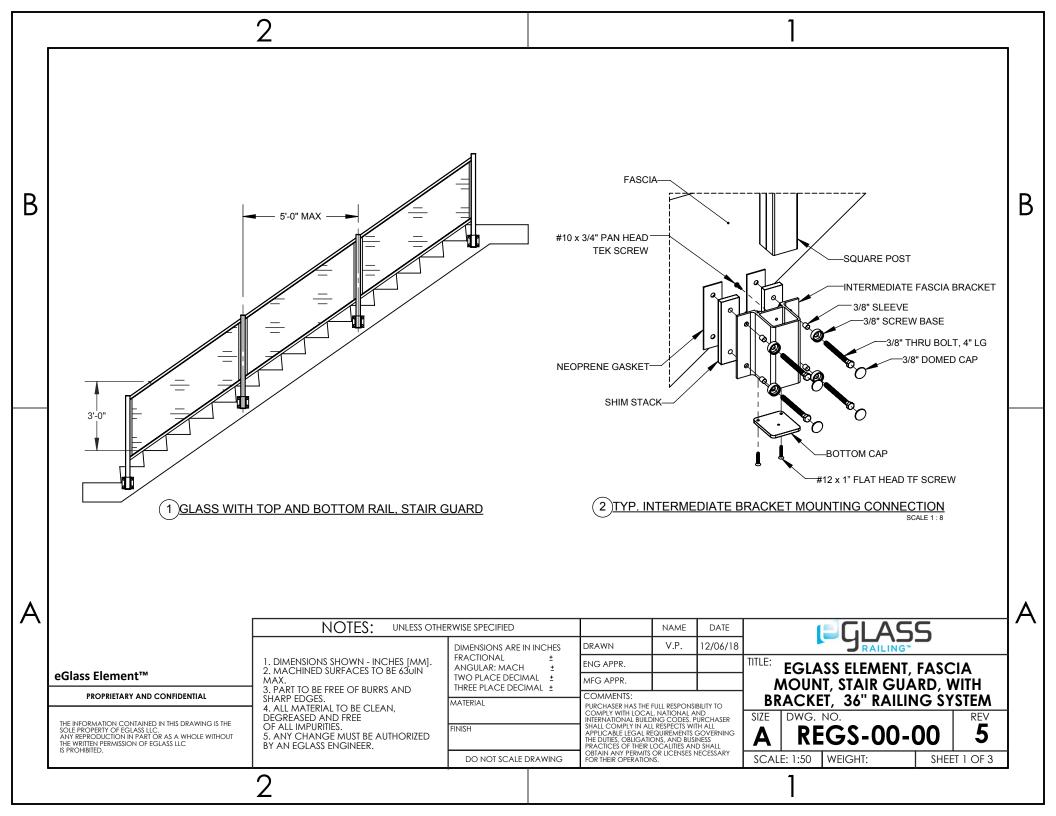

## NOTES: UNLESS OTHERWISE SPECIFIED DATE NAME V.P. 12/06/18 DRAWN DIMENSIONS ARE IN INCHES **FRACTIONAL** 1. DIMENSIONS SHOWN - INCHES [MM]. **EGLASS ELEMENT, FASCIA** ENG APPR. ANGULAR: MACH 2. MACHINED SURFACES TO BE 63uIN eGlass Element™ TWO PLACE DECIMAL ± MOUNT, STAIR GUARD, WITH MAX. MFG APPR. 3. PART TO BE FREE OF BURRS AND THREE PLACE DECIMAL ± **BRACKET, 36" RAILING SYSTEM** PROPRIETARY AND CONFIDENTIAL COMMENTS: SHARP EDGES PURCHASER HAS THE FULL RESPONSIBILITY TO COMPLY WITH LOCAL, NATIONAL AND INTERNATIONAL BUILDING CODES, PURCHASER SHALL COMPLY IN ALL RESPECTS WITH ALL APPLICABLE LEGAL REQUIREMENTS GOVERNING THE DUTIES, OBLIGATIONS, AND BUSINESS PRACTICES OF THEIR LOCALITIES AND SHALL NATIONAL PROPERTY OF THE PROPERTY MATERIAL 4. ALL MATERIAL TO BE CLEAN, DWG. NO. SIZE REV DEGREASED AND FREE THE INFORMATION CONTAINED IN THIS DRAWING IS THE SOLE PROPERTY OF EGLASS LLC. ANY REPRODUCTION IN PART OR AS A WHOLE WITHOUT THE WRITTEN PERMISSION OF EGLASS LLC OF ALL IMPURITIES. FINISH **REGS-00-00** 5. ANY CHANGE MUST BE AUTHORIZED BY AN EGLASS ENGINEER. OBTAIN ANY PERMITS OR LICENSES NECESSARY FOR THEIR OPERATIONS. DO NOT SCALE DRAWING SCALE: 1:4 WEIGHT: SHEET 2 OF 3