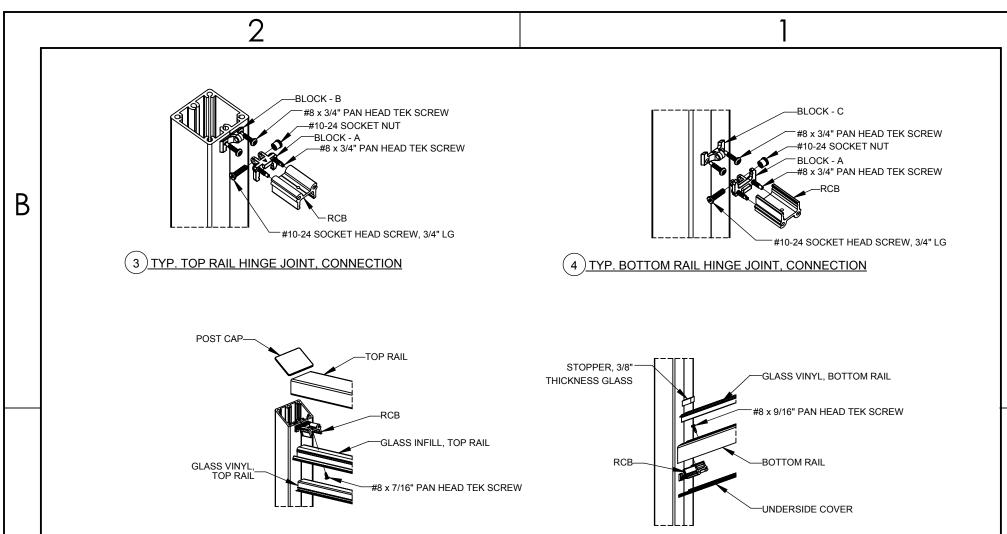

## NOTES: UNLESS OTHERWISE SPECIFIED DATE NAME V.P. 12/06/18 DRAWN DIMENSIONS ARE IN INCHES **FRACTIONAL** 1. DIMENSIONS SHOWN - INCHES [MM]. **EGLASS ELEMENT, FASCIA** ENG APPR. ANGULAR: MACH 2. MACHINED SURFACES TO BE 63uIN eGlass Element™ TWO PLACE DECIMAL ± MOUNT, STAIR GUARD, WITH MAX. MFG APPR. 3. PART TO BE FREE OF BURRS AND THREE PLACE DECIMAL ± **BRACKET, 36" RAILING SYSTEM** PROPRIETARY AND CONFIDENTIAL COMMENTS: SHARP EDGES PURCHASER HAS THE FULL RESPONSIBILITY TO COMPLY WITH LOCAL, NATIONAL AND INTERNATIONAL BUILDING CODES, PURCHASER SHALL COMPLY IN ALL RESPECTS WITH ALL APPLICABLE LEGAL REQUIREMENTS GOVERNING THE DUTIES, OBLIGATIONS, AND BUSINESS PRACTICES OF THEIR LOCALITIES AND SHALL NATIONAL PROPERTY OF THE PROPERTY MATERIAL 4. ALL MATERIAL TO BE CLEAN, DWG. NO. SIZE REV DEGREASED AND FREE THE INFORMATION CONTAINED IN THIS DRAWING IS THE SOLE PROPERTY OF EGLASS LLC. ANY REPRODUCTION IN PART OR AS A WHOLE WITHOUT THE WRITTEN PERMISSION OF EGLASS LLC OF ALL IMPURITIES. FINISH **REGS-00-00** 5. ANY CHANGE MUST BE AUTHORIZED BY AN EGLASS ENGINEER. OBTAIN ANY PERMITS OR LICENSES NECESSARY FOR THEIR OPERATIONS. DO NOT SCALE DRAWING SCALE: 1:4 WEIGHT: SHEET 2 OF 3