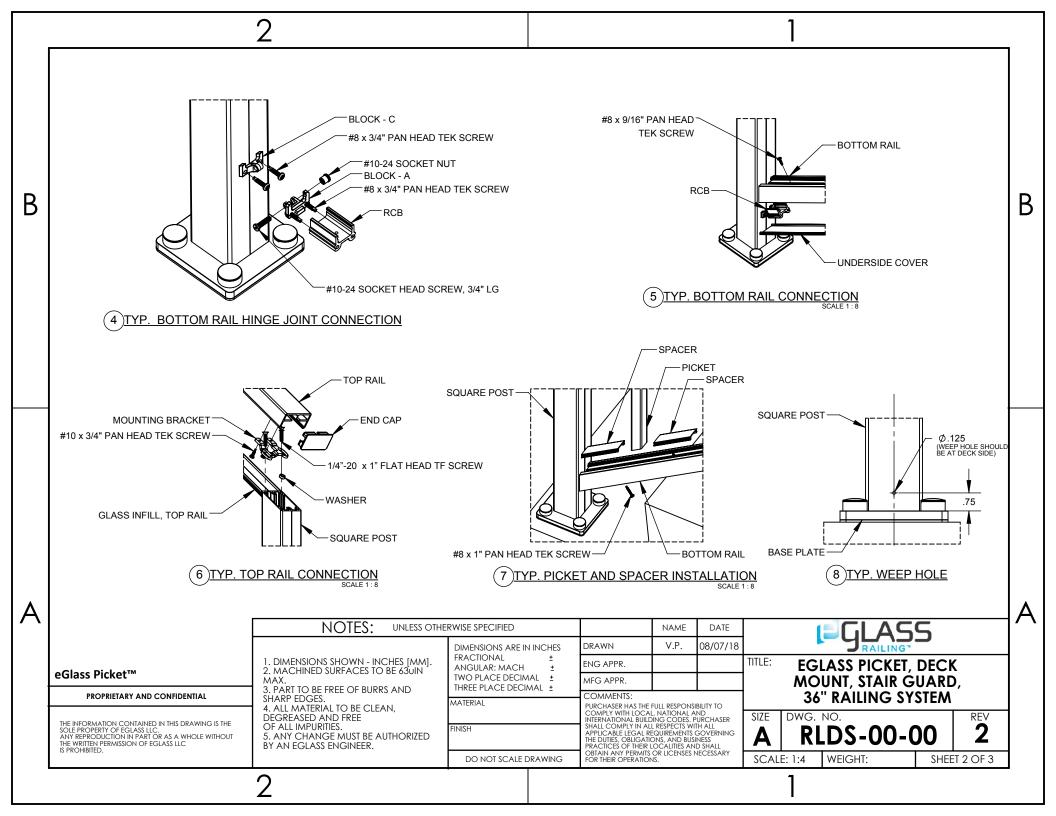

| 2        |                                                                                                                                                            |                                                                                  |                |           | 1                                                                                                                           |                        |                 |                                                                     |           |     |
|----------|------------------------------------------------------------------------------------------------------------------------------------------------------------|----------------------------------------------------------------------------------|----------------|-----------|-----------------------------------------------------------------------------------------------------------------------------|------------------------|-----------------|---------------------------------------------------------------------|-----------|-----|
|          | TOP RAIL CONNECTION MOUNTING 1   (23) (22) (12) (7) (6) (2) (4) (5) (18) (19)                                                                              |                                                                                  |                |           |                                                                                                                             |                        |                 |                                                                     |           |     |
|          |                                                                                                                                                            |                                                                                  |                |           |                                                                                                                             | BILL OF MATERIAL TABLE |                 |                                                                     |           | _   |
| В        |                                                                                                                                                            |                                                                                  |                |           | ľ                                                                                                                           | TEM NO.                | PART NUMBEI     |                                                                     | QTY.      |     |
|          |                                                                                                                                                            |                                                                                  |                |           |                                                                                                                             | 1                      | RADF-SP-36      | SQUARE POST, SHORT BLANK, (2 3/8" x<br>2 3/8" x 1/8" x 36")         | AS REQD.  |     |
|          |                                                                                                                                                            |                                                                                  |                |           | \ F                                                                                                                         | 2                      | 810S-TR-01      | 810 SERIES, TOP RAIL (3" x 1 1/2" x 1/8"),                          | AS REQD.  |     |
|          |                                                                                                                                                            |                                                                                  |                |           |                                                                                                                             | 3                      | APAS-BR-01      | 20' LENGTH<br>EGLASS PICKET, BOTTOM RAIL, 20'<br>LENGTH             | AS REQD.  | B   |
|          |                                                                                                                                                            |                                                                                  |                |           |                                                                                                                             | 4                      | RADA-BP-01      | BASE PLATE, 36" HEIGHT SQUARE POST                                  | AS REQD.  |     |
|          |                                                                                                                                                            |                                                                                  |                |           |                                                                                                                             | 5                      | RADA-PD-01      | BASE PLATE PAD, SQUARE POST                                         | AS REQD.  |     |
|          |                                                                                                                                                            |                                                                                  |                |           |                                                                                                                             | 6                      | ASAA-MB-01      | EGLASS SOLID, MOUNTING BRACKET                                      | AS REQD.  |     |
|          | NOTES:<br>MOUNTING:<br>FOR CONCRETE:                                                                                                                       |                                                                                  |                |           |                                                                                                                             | 7                      | ASAA-WS-01      | WASHER                                                              | AS REQD.  |     |
|          |                                                                                                                                                            |                                                                                  |                |           |                                                                                                                             | 8                      | AAAS-HJ-03      | BLOCK - C                                                           | AS REQD.  |     |
|          |                                                                                                                                                            |                                                                                  |                |           |                                                                                                                             | 9                      | AAAS-HJ-02      | BLOCK - A                                                           | AS REQD.  |     |
|          |                                                                                                                                                            |                                                                                  |                |           |                                                                                                                             | 10                     | AAAA-RC-01      | RCB, 1.5" PRE-CUT                                                   | AS REQD.  |     |
|          |                                                                                                                                                            |                                                                                  |                |           |                                                                                                                             | 11                     | AAAS-HJ-01      | BLOCK - B                                                           | AS REQD.  |     |
|          |                                                                                                                                                            |                                                                                  |                |           |                                                                                                                             | 12                     | ALAS-TI-01      | EGLASS PICKET, INFILL, TOP RAIL (3" x 1<br>1/2" x 1/8"), 20' LENGTH | AS REQD.  |     |
|          |                                                                                                                                                            |                                                                                  |                |           |                                                                                                                             | 13                     | APAS-SR-01      | EGLASS PICKET, SPACER                                               | AS REQD.  |     |
|          |                                                                                                                                                            |                                                                                  |                |           |                                                                                                                             | 14                     | APAS-PK-01      | PICKET (1" x 1"), 37.5" LENGTH                                      | AS REQD.  |     |
|          |                                                                                                                                                            |                                                                                  |                |           |                                                                                                                             | 15                     | ASAA-EC-01      | EGLASS SOLID, END CAP, TOP RAIL                                     | AS REQD.  |     |
|          |                                                                                                                                                            |                                                                                  |                |           |                                                                                                                             | 16                     | APAS-UC-01      | EGLASS PICKET, BOTTOM RAIL,<br>UNDERSIDE COVER, 20' LENGTH          | AS REQD.  |     |
| A        |                                                                                                                                                            |                                                                                  |                |           |                                                                                                                             | 17                     | STD-DK-03       | STEPS - CONCRETE                                                    | AS REQD.  |     |
|          |                                                                                                                                                            |                                                                                  |                |           |                                                                                                                             | 18                     | STD-AC-01       | 3/8" THRU BOLT, 4" LG                                               | AS REQD.  |     |
|          |                                                                                                                                                            |                                                                                  |                |           |                                                                                                                             | 19                     | STD-SW-00       | 3/8" SCREW COVER                                                    | AS REQD.  |     |
|          |                                                                                                                                                            |                                                                                  |                |           |                                                                                                                             | 20                     | STD-NT-03       | #10-24 SOCKET NUT                                                   | AS REQD.  |     |
|          |                                                                                                                                                            |                                                                                  |                |           |                                                                                                                             | 21                     | STD-SC-02       | #8 x 9/16" PAN HEAD TEK SCREW                                       | AS REQD.  |     |
|          |                                                                                                                                                            |                                                                                  |                |           | _                                                                                                                           | 22                     | STD-SC-03       | #10 x 3/4" PAN HEAD TEK SCREW                                       | AS REQD.  |     |
|          |                                                                                                                                                            |                                                                                  |                |           | _                                                                                                                           | 23                     | STD-SC-04       | 1/4"-20 x 1" FLAT HEAD TF SCREW                                     | AS REQD.  |     |
|          |                                                                                                                                                            |                                                                                  |                |           | _                                                                                                                           | 24                     | STD-SC-05       | 1/4"-20 x 1 ¾" FLAT HEAD TF SCREW                                   | AS REQD.  |     |
|          | 1. STD-AC-01 (3/8" THRU BOLT, 4" LENGTH)                                                                                                                   |                                                                                  |                |           | _                                                                                                                           | 25                     | STD-SC-12       | #8 x 3/4" PAN HEAD TEK SCREW                                        | AS REQD.  | -   |
|          | FOR WOOD:<br>1. STD-AC-03 (3/8" LAG SCREW W/MIN 6" EMBED)                                                                                                  |                                                                                  |                |           | -                                                                                                                           | 26                     | STD-SC-13       | #10-24 SOCKET HEAD SCREW, 3/4" LG                                   | AS REQD.  |     |
|          | NOTES: UNLESS OTHERWISE SPECIFIED                                                                                                                          |                                                                                  |                |           |                                                                                                                             | 27<br>NAM              | STD-SC-15       | #8 x 1" PAN HEAD TEK SCREW                                          | AS REQD.  | A   |
|          |                                                                                                                                                            |                                                                                  |                | DRAWN     | V.P.                                                                                                                        |                        | <b>[</b> =4LASS |                                                                     |           |     |
|          | eGlass Picket <sup>™</sup> 1. DIMENSIONS SHOWN - INCHES [MM].<br>2. MACHINED SURFACES TO BE 63UIN<br>MAX.                                                  | DIMENSIONS ARE IN<br>FRACTIONAL                                                  | tinches<br>±   | ENG APPR. | V.F.                                                                                                                        |                        |                 | ~v                                                                  | 4         |     |
|          |                                                                                                                                                            | ANGULAR: MACH<br>TWO PLACE DECIM                                                 | ±<br>AL ±      | MFG APPR. |                                                                                                                             |                        |                 |                                                                     |           |     |
|          | PROPRIETARY AND CONFIDENTIAL                                                                                                                               | 3 PART TO BE FREE OF BURRS AND                                                   |                |           | COMMENTS:                                                                                                                   |                        |                 | MOUNT, STAIR GUARD,<br>36" RAILING SYSTEM                           |           |     |
|          | 4. ALL MA<br>THE INFORMATION CONTAINED IN THIS DRAWING IS THE<br>SOLE PROPERTY OF EGLASS LLC.<br>ANY REPODUCTION IN PART OR AS A WHOLE WITHOUT<br>5. ANY C | 4. ALL MATERIAL TO BE CLEAN,<br>DEGREASED AND FREE                               | MATERIAL       |           | PURCHASER HAS THE FULL RESPONSIBILITY TO<br>COMPLY WITH LOCAL, NATIONAL AND                                                 |                        | AL AND          | SIZE DWG. NO.                                                       |           |     |
|          |                                                                                                                                                            | OF ALL IMPURITIES.<br>5. ANY CHANGE MUST BE AUTHORIZED<br>BY AN EGLASS ENGINEER. | FINISH         |           | INTERNATIONAL BUILDING CODES. PURCHASER<br>SHALL COMPLY IN ALL RESPECTS WITH ALL<br>APPLICABLE LEGAL REQUIREMENTS GOVERNING |                        | S WITH ALL      |                                                                     | <b>2</b>  |     |
|          |                                                                                                                                                            |                                                                                  |                |           | THE DUTIES, OBLIGATIONS, AND<br>PRACTICES OF THEIR LOCALITIES<br>OBTAIN ANY PERMITS OR LICENS                               |                        |                 |                                                                     |           | 1   |
|          |                                                                                                                                                            |                                                                                  | DO NOT SCALE D | RAWING    | FOR THEIR OPERAT                                                                                                            | THEIR OPERATIONS.      |                 | SCALE: 1:50 WEIGHT: SHI                                             | ET 3 OF 3 | l l |
|          |                                                                                                                                                            |                                                                                  |                |           |                                                                                                                             | 1                      |                 |                                                                     |           |     |
| <u> </u> |                                                                                                                                                            |                                                                                  |                |           |                                                                                                                             |                        |                 | I                                                                   |           |     |