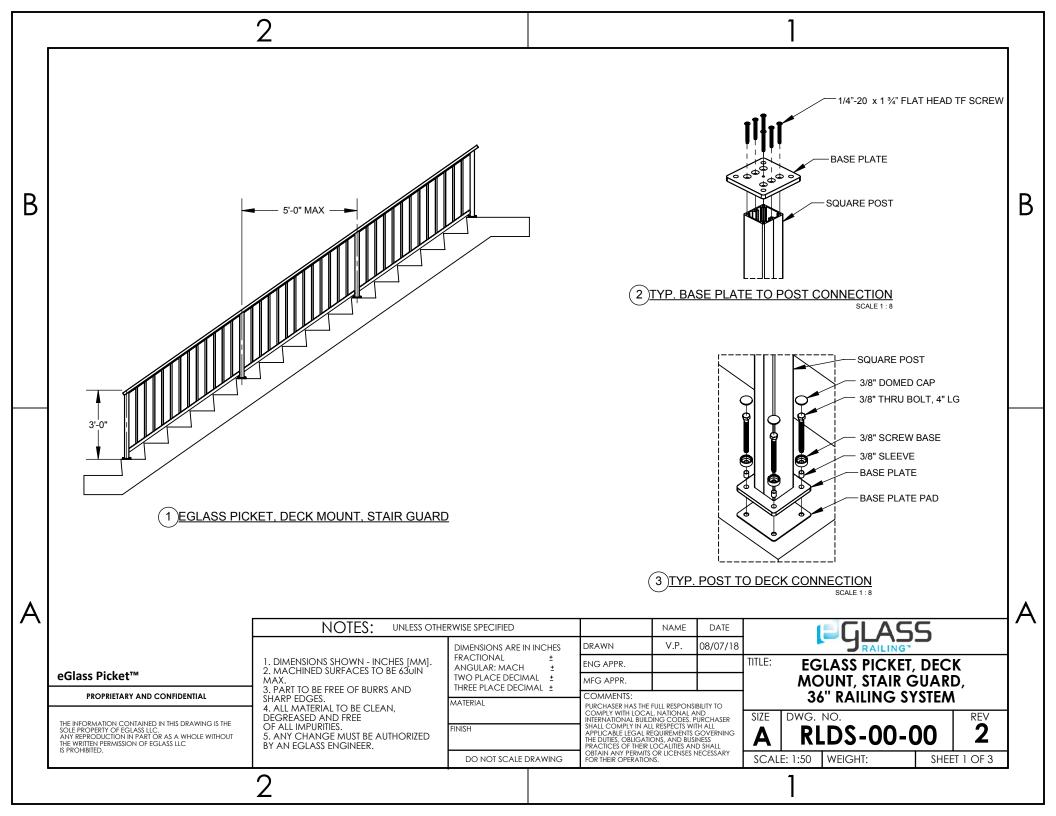

| 2        |                                                                                                                                                            |                                                                                  |                |           | 1                                                                                                                           |                        |                 |                                                                     |           |     |
|----------|------------------------------------------------------------------------------------------------------------------------------------------------------------|----------------------------------------------------------------------------------|----------------|-----------|-----------------------------------------------------------------------------------------------------------------------------|------------------------|-----------------|---------------------------------------------------------------------|-----------|-----|
|          | TOP RAIL CONNECTION MOUNTING 1   (23) (22) (12) (7) (6) (2) (4) (5) (18) (19)                                                                              |                                                                                  |                |           |                                                                                                                             |                        |                 |                                                                     |           |     |
|          |                                                                                                                                                            |                                                                                  |                |           |                                                                                                                             | BILL OF MATERIAL TABLE |                 |                                                                     |           | _   |
| В        |                                                                                                                                                            |                                                                                  |                |           | ľ                                                                                                                           | TEM NO.                | PART NUMBEI     |                                                                     | QTY.      |     |
|          |                                                                                                                                                            |                                                                                  |                |           |                                                                                                                             | 1                      | RADF-SP-36      | SQUARE POST, SHORT BLANK, (2 3/8" x<br>2 3/8" x 1/8" x 36")         | AS REQD.  |     |
|          |                                                                                                                                                            |                                                                                  |                |           | \ F                                                                                                                         | 2                      | 810S-TR-01      | 810 SERIES, TOP RAIL (3" x 1 1/2" x 1/8"),                          | AS REQD.  |     |
|          |                                                                                                                                                            |                                                                                  |                |           |                                                                                                                             | 3                      | APAS-BR-01      | 20' LENGTH<br>EGLASS PICKET, BOTTOM RAIL, 20'<br>LENGTH             | AS REQD.  | B   |
|          |                                                                                                                                                            |                                                                                  |                |           |                                                                                                                             | 4                      | RADA-BP-01      | BASE PLATE, 36" HEIGHT SQUARE POST                                  | AS REQD.  |     |
|          |                                                                                                                                                            |                                                                                  |                |           |                                                                                                                             | 5                      | RADA-PD-01      | BASE PLATE PAD, SQUARE POST                                         | AS REQD.  |     |
|          |                                                                                                                                                            |                                                                                  |                |           |                                                                                                                             | 6                      | ASAA-MB-01      | EGLASS SOLID, MOUNTING BRACKET                                      | AS REQD.  |     |
|          | NOTES:<br>MOUNTING:<br>FOR CONCRETE:                                                                                                                       |                                                                                  |                |           |                                                                                                                             | 7                      | ASAA-WS-01      | WASHER                                                              | AS REQD.  |     |
|          |                                                                                                                                                            |                                                                                  |                |           |                                                                                                                             | 8                      | AAAS-HJ-03      | BLOCK - C                                                           | AS REQD.  |     |
|          |                                                                                                                                                            |                                                                                  |                |           |                                                                                                                             | 9                      | AAAS-HJ-02      | BLOCK - A                                                           | AS REQD.  |     |
|          |                                                                                                                                                            |                                                                                  |                |           |                                                                                                                             | 10                     | AAAA-RC-01      | RCB, 1.5" PRE-CUT                                                   | AS REQD.  |     |
|          |                                                                                                                                                            |                                                                                  |                |           |                                                                                                                             | 11                     | AAAS-HJ-01      | BLOCK - B                                                           | AS REQD.  |     |
|          |                                                                                                                                                            |                                                                                  |                |           |                                                                                                                             | 12                     | ALAS-TI-01      | EGLASS PICKET, INFILL, TOP RAIL (3" x 1<br>1/2" x 1/8"), 20' LENGTH | AS REQD.  |     |
|          |                                                                                                                                                            |                                                                                  |                |           |                                                                                                                             | 13                     | APAS-SR-01      | EGLASS PICKET, SPACER                                               | AS REQD.  |     |
|          |                                                                                                                                                            |                                                                                  |                |           |                                                                                                                             | 14                     | APAS-PK-01      | PICKET (1" x 1"), 37.5" LENGTH                                      | AS REQD.  |     |
|          |                                                                                                                                                            |                                                                                  |                |           |                                                                                                                             | 15                     | ASAA-EC-01      | EGLASS SOLID, END CAP, TOP RAIL                                     | AS REQD.  |     |
|          |                                                                                                                                                            |                                                                                  |                |           |                                                                                                                             | 16                     | APAS-UC-01      | EGLASS PICKET, BOTTOM RAIL,<br>UNDERSIDE COVER, 20' LENGTH          | AS REQD.  |     |
| A        |                                                                                                                                                            |                                                                                  |                |           |                                                                                                                             | 17                     | STD-DK-03       | STEPS - CONCRETE                                                    | AS REQD.  |     |
|          |                                                                                                                                                            |                                                                                  |                |           |                                                                                                                             | 18                     | STD-AC-01       | 3/8" THRU BOLT, 4" LG                                               | AS REQD.  |     |
|          |                                                                                                                                                            |                                                                                  |                |           |                                                                                                                             | 19                     | STD-SW-00       | 3/8" SCREW COVER                                                    | AS REQD.  |     |
|          |                                                                                                                                                            |                                                                                  |                |           |                                                                                                                             | 20                     | STD-NT-03       | #10-24 SOCKET NUT                                                   | AS REQD.  |     |
|          |                                                                                                                                                            |                                                                                  |                |           |                                                                                                                             | 21                     | STD-SC-02       | #8 x 9/16" PAN HEAD TEK SCREW                                       | AS REQD.  |     |
|          |                                                                                                                                                            |                                                                                  |                |           | _                                                                                                                           | 22                     | STD-SC-03       | #10 x 3/4" PAN HEAD TEK SCREW                                       | AS REQD.  |     |
|          |                                                                                                                                                            |                                                                                  |                |           | _                                                                                                                           | 23                     | STD-SC-04       | 1/4"-20 x 1" FLAT HEAD TF SCREW                                     | AS REQD.  |     |
|          |                                                                                                                                                            |                                                                                  |                |           | _                                                                                                                           | 24                     | STD-SC-05       | 1/4"-20 x 1 ¾" FLAT HEAD TF SCREW                                   | AS REQD.  |     |
|          | 1. STD-AC-01 (3/8" THRU BOLT, 4" LENGTH)                                                                                                                   |                                                                                  |                |           | _                                                                                                                           | 25                     | STD-SC-12       | #8 x 3/4" PAN HEAD TEK SCREW                                        | AS REQD.  | -   |
|          | FOR WOOD:<br>1. STD-AC-03 (3/8" LAG SCREW W/MIN 6" EMBED)                                                                                                  |                                                                                  |                |           | -                                                                                                                           | 26                     | STD-SC-13       | #10-24 SOCKET HEAD SCREW, 3/4" LG                                   | AS REQD.  |     |
|          | NOTES: UNLESS OTHERWISE SPECIFIED                                                                                                                          |                                                                                  |                |           |                                                                                                                             | 27<br>NAM              | STD-SC-15       | #8 x 1" PAN HEAD TEK SCREW                                          | AS REQD.  | A   |
|          |                                                                                                                                                            |                                                                                  |                | DRAWN     | V.P.                                                                                                                        |                        | <b>[</b> =4LASS |                                                                     |           |     |
|          | eGlass Picket <sup>™</sup> 1. DIMENSIONS SHOWN - INCHES [MM].<br>2. MACHINED SURFACES TO BE 63UIN<br>MAX.                                                  | DIMENSIONS ARE IN<br>FRACTIONAL                                                  | tinches<br>±   | ENG APPR. | V.F.                                                                                                                        |                        |                 | ~v                                                                  | 4         |     |
|          |                                                                                                                                                            | ANGULAR: MACH<br>TWO PLACE DECIM                                                 | ±<br>AL ±      | MFG APPR. |                                                                                                                             |                        |                 |                                                                     |           |     |
|          | PROPRIETARY AND CONFIDENTIAL                                                                                                                               | 3 PART TO BE FREE OF BURRS AND                                                   |                |           | COMMENTS:                                                                                                                   |                        |                 | MOUNT, STAIR GUARD,<br>36" RAILING SYSTEM                           |           |     |
|          | 4. ALL MA<br>THE INFORMATION CONTAINED IN THIS DRAWING IS THE<br>SOLE PROPERTY OF EGLASS LLC.<br>ANY REPODUCTION IN PART OR AS A WHOLE WITHOUT<br>5. ANY C | 4. ALL MATERIAL TO BE CLEAN,<br>DEGREASED AND FREE                               | MATERIAL       |           | PURCHASER HAS THE FULL RESPONSIBILITY TO<br>COMPLY WITH LOCAL, NATIONAL AND                                                 |                        | AL AND          | SIZE DWG. NO.                                                       |           |     |
|          |                                                                                                                                                            | OF ALL IMPURITIES.<br>5. ANY CHANGE MUST BE AUTHORIZED<br>BY AN EGLASS ENGINEER. | FINISH         |           | INTERNATIONAL BUILDING CODES. PURCHASER<br>SHALL COMPLY IN ALL RESPECTS WITH ALL<br>APPLICABLE LEGAL REQUIREMENTS GOVERNING |                        | S WITH ALL      |                                                                     | <b>2</b>  |     |
|          |                                                                                                                                                            |                                                                                  |                |           | THE DUTIES, OBLIGATIONS, AND<br>PRACTICES OF THEIR LOCALITIES<br>OBTAIN ANY PERMITS OR LICENS                               |                        |                 |                                                                     |           | 1   |
|          |                                                                                                                                                            |                                                                                  | DO NOT SCALE D | RAWING    | FOR THEIR OPERAT                                                                                                            | THEIR OPERATIONS.      |                 | SCALE: 1:50 WEIGHT: SHI                                             | ET 3 OF 3 | l l |
|          |                                                                                                                                                            |                                                                                  |                |           |                                                                                                                             | 1                      |                 |                                                                     |           |     |
| <u> </u> |                                                                                                                                                            |                                                                                  |                |           |                                                                                                                             |                        |                 | I                                                                   |           |     |