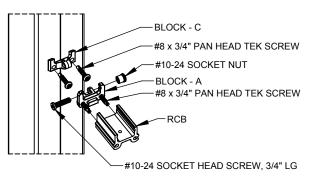

(3) TYP. BOTTOM RAIL HINGE JOINT CONNECTION

4 TYP. BOTTOM RAIL CONNECTION

TYP. TOP RAIL CONNECTION

6 TYP. PICKET AND SPACER INSTALLATION