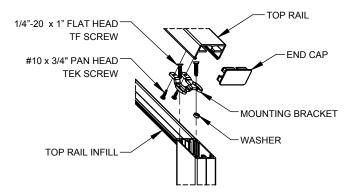

(3) TYP. BOTTOM RAIL HINGE JOINT CONNECTION

4 TYP. BOTTOM RAIL CONNECTION

TYP. TOP RAIL CONNECTION

6 TYP. PICKET AND SPACER INSTALLATION