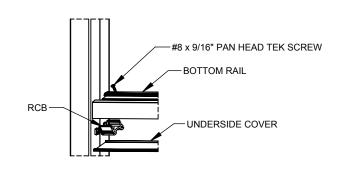

(3) TYP. BOTTOM RAIL HINGE JOINT CONNECTION

4 TYP. BOTTOM RAIL CONNECTION

TYP. TOP RAIL CONNECTION

6 TYP. PICKET AND SPACER INSTALLATION