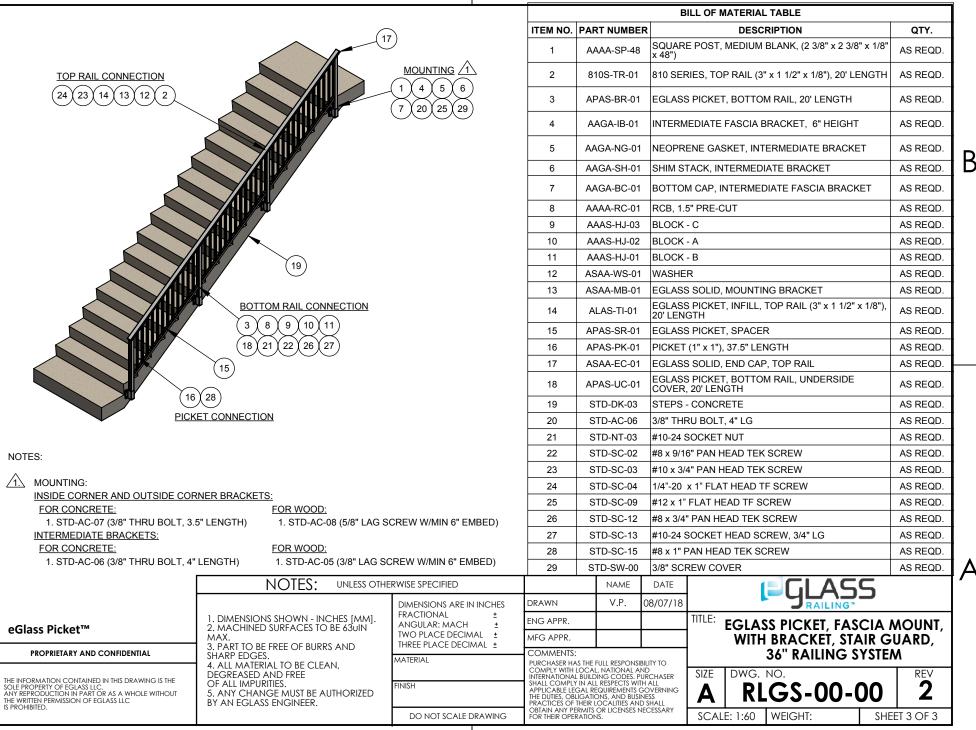

## eGlass Picket™

В

## PROPRIETARY AND CONFIDENTIAL

THE INFORMATION CONTAINED IN THIS DRAWING IS THE SOLE PROPERTY OF EGLASS LLC.
ANY REPRODUCTION IN PART OR AS A WHOLE WITHOUT THE WRITTEN PERMISSION OF EGLASS LLC

1. DIMENSIONS SHOWN - INCHES [MM]. 2. MACHINED SURFACES TO BE 63uIN MAX.

NOTES:

3. PART TO BE FREE OF BURRS AND SHARP EDGES. 4. ALL MATERIAL TO BE CLEAN, DEGREASED AND FREE

OF ALL IMPURITIES. 5. ANY CHANGE MUST BE AUTHORIZED BY AN EGLASS ENGINEER.

UNLESS OTHERWISE SPECIFIED DATE NAME 08/07/18 DRAWN V.P. DIMENSIONS ARE IN INCHES **FRACTIONAL** ENG APPR. ANGULAR: MACH TWO PLACE DECIMAL ± MFG APPR. THREE PLACE DECIMAL ±

COMMENTS: MATERIAL

FINISH

PURCHASER HAS THE FULL RESPONSIBILITY TO COMPLY WITH LOCAL, NATIONAL AND INTERNATIONAL BUILDING CODES, PURCHASER SHALL COMPLY IN ALL RESPECTS WITH ALL APPLICABLE LEGAL REQUIREMENTS GOVERNING THE DUTIES, OBLIGATIONS, AND BUSINESS PRACTICES OF THEIR LOCALITIES AND SHALL NATIONAL PROPERTY OF THE PROPERTY OBTAIN ANY PERMITS OR LICENSES NECESSARY FOR THEIR OPERATIONS. DO NOT SCALE DRAWING

TITLE: EGLASS PICKET, FASCIA MOUNT, WITH BRACKET, STAIR GUARD. **36" RAILING SYSTEM** 

DWG. NO. SIZE **RLGS-00-00** SCALE: 1:8 WEIGHT:

В

REV

SHEET 2 OF 3