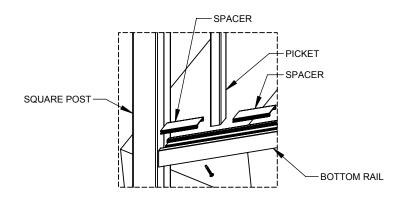

(3) TYP. BOTTOM RAIL HINGE JOINT CONNECTION

4 TYP. BOTTOM RAIL CONNECTION

TYP. TOP RAIL CONNECTION

6 TYP. PICKET AND SPACER INSTALLATION