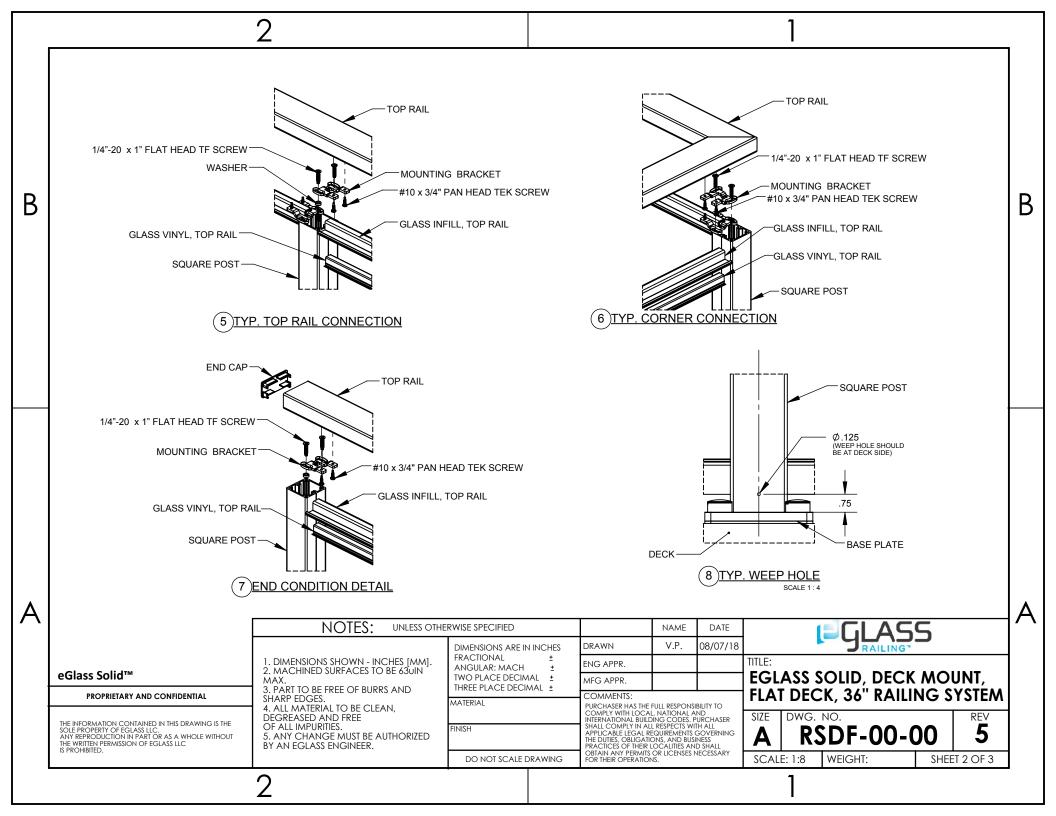

| BILL OF MATERIAL TABLE |                                                                                                                                                                                                            |                                                                                                                                                                                                                                                                                                                                                                                                                                                                                                                                                                                                                                                                                                                                                                                                                                                                                               |  |  |
|------------------------|------------------------------------------------------------------------------------------------------------------------------------------------------------------------------------------------------------|-----------------------------------------------------------------------------------------------------------------------------------------------------------------------------------------------------------------------------------------------------------------------------------------------------------------------------------------------------------------------------------------------------------------------------------------------------------------------------------------------------------------------------------------------------------------------------------------------------------------------------------------------------------------------------------------------------------------------------------------------------------------------------------------------------------------------------------------------------------------------------------------------|--|--|
| PART NUMBER            | DESCRIPTION                                                                                                                                                                                                | QTY.                                                                                                                                                                                                                                                                                                                                                                                                                                                                                                                                                                                                                                                                                                                                                                                                                                                                                          |  |  |
| RADF-SP-36             | SQUARE POST, SHORT BLANK, (2 3/8" x 2 3/8" x 1/8" x 36")                                                                                                                                                   | AS REQD.                                                                                                                                                                                                                                                                                                                                                                                                                                                                                                                                                                                                                                                                                                                                                                                                                                                                                      |  |  |
| 810S-TR-01             | 810 SERIES, TOP RAIL (3" x 1 1/2" x 1/8"),<br>20' LENGTH                                                                                                                                                   | AS REQD.                                                                                                                                                                                                                                                                                                                                                                                                                                                                                                                                                                                                                                                                                                                                                                                                                                                                                      |  |  |
| AAAA-BR-01             | BOTTOM RAIL (1 3/8" x 1 1/2" x 1/8"), 20'<br>LENGTH                                                                                                                                                        | AS REQD.                                                                                                                                                                                                                                                                                                                                                                                                                                                                                                                                                                                                                                                                                                                                                                                                                                                                                      |  |  |
| AAAA-TV-31             | GLASS VINYL, TOP RAIL, 3/8" THICK<br>GLASS                                                                                                                                                                 | AS REQD.                                                                                                                                                                                                                                                                                                                                                                                                                                                                                                                                                                                                                                                                                                                                                                                                                                                                                      |  |  |
| ASAA-TI-01             | EGLASS SOLID, INFILL, TOP RAIL, 20'<br>LENGTH                                                                                                                                                              | AS REQD.                                                                                                                                                                                                                                                                                                                                                                                                                                                                                                                                                                                                                                                                                                                                                                                                                                                                                      |  |  |
| ASAA-MB-01             | EGLASS SOLID, MOUNTING BRACKET                                                                                                                                                                             | AS REQD.                                                                                                                                                                                                                                                                                                                                                                                                                                                                                                                                                                                                                                                                                                                                                                                                                                                                                      |  |  |
| ASAA-WS-01             | WASHER                                                                                                                                                                                                     | AS REQD.                                                                                                                                                                                                                                                                                                                                                                                                                                                                                                                                                                                                                                                                                                                                                                                                                                                                                      |  |  |
| RADA-PD-01             | BASE PLATE PAD, SQUARE POST                                                                                                                                                                                | AS REQD.                                                                                                                                                                                                                                                                                                                                                                                                                                                                                                                                                                                                                                                                                                                                                                                                                                                                                      |  |  |
| RADA-BP-01             | BASE PLATE, 36" HEIGHT SQUARE<br>POST                                                                                                                                                                      | AS REQD.                                                                                                                                                                                                                                                                                                                                                                                                                                                                                                                                                                                                                                                                                                                                                                                                                                                                                      |  |  |
| AAAA-RC-01             | RCB, 1.5" PRE-CUT                                                                                                                                                                                          | AS REQD.                                                                                                                                                                                                                                                                                                                                                                                                                                                                                                                                                                                                                                                                                                                                                                                                                                                                                      |  |  |
| AAAA-BV-31             | GLASS VINYL, BOTTOM RAIL, 3/8" THICK<br>GLASS                                                                                                                                                              | AS REQD.                                                                                                                                                                                                                                                                                                                                                                                                                                                                                                                                                                                                                                                                                                                                                                                                                                                                                      |  |  |
| RAAF-G3-56             | 3/8" TEMPERED GLASS, DECK RAILING                                                                                                                                                                          | AS REQD.                                                                                                                                                                                                                                                                                                                                                                                                                                                                                                                                                                                                                                                                                                                                                                                                                                                                                      |  |  |
| ASAA-EC-01             | EGLASS SOLID, END CAP, TOP RAIL                                                                                                                                                                            | AS REQD.                                                                                                                                                                                                                                                                                                                                                                                                                                                                                                                                                                                                                                                                                                                                                                                                                                                                                      |  |  |
| AAAA-UC-01             | BOTTOM RAIL, UNDERSIDE COVER, 20'<br>LENGTH                                                                                                                                                                | AS REQD.                                                                                                                                                                                                                                                                                                                                                                                                                                                                                                                                                                                                                                                                                                                                                                                                                                                                                      |  |  |
| STD-DK-01              | CONCRETE DECK                                                                                                                                                                                              | AS REQD.                                                                                                                                                                                                                                                                                                                                                                                                                                                                                                                                                                                                                                                                                                                                                                                                                                                                                      |  |  |
| STD-AC-01              | 3/8" THRU BOLT, 4" LG                                                                                                                                                                                      | AS REQD.                                                                                                                                                                                                                                                                                                                                                                                                                                                                                                                                                                                                                                                                                                                                                                                                                                                                                      |  |  |
| STD-SC-01              | #8 x 2 1/8" PAN HEAD TEK SCREW                                                                                                                                                                             | AS REQD.                                                                                                                                                                                                                                                                                                                                                                                                                                                                                                                                                                                                                                                                                                                                                                                                                                                                                      |  |  |
| STD-SC-02              | #8 x 9/16" PAN HEAD TEK SCREW                                                                                                                                                                              | AS REQD.                                                                                                                                                                                                                                                                                                                                                                                                                                                                                                                                                                                                                                                                                                                                                                                                                                                                                      |  |  |
| STD-SC-03              | #10 x 3/4" PAN HEAD TEK SCREW                                                                                                                                                                              | AS REQD.                                                                                                                                                                                                                                                                                                                                                                                                                                                                                                                                                                                                                                                                                                                                                                                                                                                                                      |  |  |
| STD-SC-04              | 1/4"-20 x 1" FLAT HEAD TF SCREW                                                                                                                                                                            | AS REQD.                                                                                                                                                                                                                                                                                                                                                                                                                                                                                                                                                                                                                                                                                                                                                                                                                                                                                      |  |  |
| STD-SC-05              | 1/4"-20 x 1 3/4" FLAT HEAD TF SCREW                                                                                                                                                                        | AS REQD.                                                                                                                                                                                                                                                                                                                                                                                                                                                                                                                                                                                                                                                                                                                                                                                                                                                                                      |  |  |
| STD-SW-00              | 3/8" SCREW COVER                                                                                                                                                                                           | AS REQD.                                                                                                                                                                                                                                                                                                                                                                                                                                                                                                                                                                                                                                                                                                                                                                                                                                                                                      |  |  |
|                        | RADF-SP-36 810S-TR-01 AAAA-BR-01 AAAA-TV-31 ASAA-TI-01 ASAA-MB-01 ASAA-WS-01 RADA-PD-01 RADA-PD-01 AAAA-BV-31 RAAF-G3-56 ASAA-EC-01 AAAA-UC-01 STD-DK-01 STD-DK-01 STD-SC-02 STD-SC-03 STD-SC-04 STD-SC-05 | RADF-SP-36 SQUARE POST, SHORT BLANK, (2 3/8" x 2 3/8" x 1/8" x 36")  810S-TR-01 810 SERIES, TOP RAIL (3" x 1 1/2" x 1/8"), 20' LENGTH  AAAA-BR-01 BOTTOM RAIL (1 3/8" x 1 1/2" x 1/8"), 20' LENGTH  AAAA-TV-31 GLASS VINYL, TOP RAIL, 3/8" THICK GLASS  ASAA-TI-01 EGLASS SOLID, INFILL, TOP RAIL, 20' LENGTH  ASAA-MB-01 EGLASS SOLID, MOUNTING BRACKET  ASAA-WS-01 WASHER  RADA-PD-01 BASE PLATE PAD, SQUARE POST  RADA-BP-01 BASE PLATE, 36" HEIGHT SQUARE POST  AAAA-RC-01 RCB, 1.5" PRE-CUT  AAAA-BV-31 GLASS VINYL, BOTTOM RAIL, 3/8" THICK GLASS  RAAF-G3-56 3/8" TEMPERED GLASS, DECK RAILING  ASAA-EC-01 EGLASS SOLID, END CAP, TOP RAIL  AAAA-UC-01 BOTTOM RAIL, UNDERSIDE COVER, 20' LENGTH  STD-DK-01 CONCRETE DECK  STD-AC-01 3/8" THRU BOLT, 4" LG  STD-SC-02 #8 x 9/16" PAN HEAD TEK SCREW  STD-SC-03 #10 x 3/4" PAN HEAD TEK SCREW  STD-SC-04 1/4"-20 x 1" FLAT HEAD TF SCREW |  |  |

**BILL OF MATERIAL TABLE** 

NOTES:

DIFFERENT SIZES OF GLASS PANELS ARE AVAILABLE.

REFER DWG NO: RAAF-G2-08 (1/4" THK) AND RAAF-G3-08 (3/8" THK).

2. MOUNTING:

FOR CONCRETE:

1. STD-AC-01 (3/8" THRU BOLT, 4" LENGTH)

FOR WOOD:

1. STD-AC-03 (3/8" LAG SCREW W/MIN 6" EMBED)

| еG | lass | So | lid™ |
|----|------|----|------|