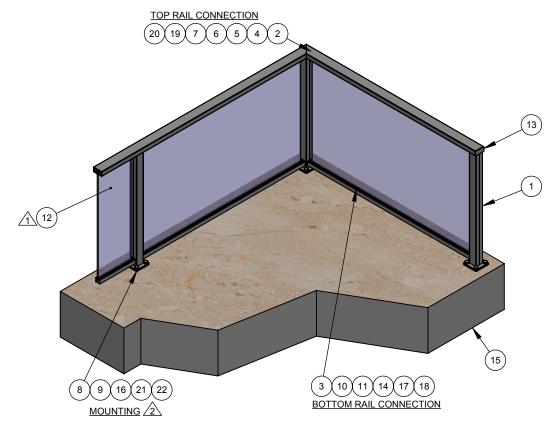

| BILL OF MATERIAL TABLE |                                                                                                                                                                                                            |                                                                                                                                                                                                                                                                                                                                                                                                                                                                                                                                                                                                                                                                                                                                                                                                                                                                                               |  |  |
|------------------------|------------------------------------------------------------------------------------------------------------------------------------------------------------------------------------------------------------|-----------------------------------------------------------------------------------------------------------------------------------------------------------------------------------------------------------------------------------------------------------------------------------------------------------------------------------------------------------------------------------------------------------------------------------------------------------------------------------------------------------------------------------------------------------------------------------------------------------------------------------------------------------------------------------------------------------------------------------------------------------------------------------------------------------------------------------------------------------------------------------------------|--|--|
| PART NUMBER            | DESCRIPTION                                                                                                                                                                                                | QTY.                                                                                                                                                                                                                                                                                                                                                                                                                                                                                                                                                                                                                                                                                                                                                                                                                                                                                          |  |  |
| RADF-SP-36             | SQUARE POST, SHORT BLANK, (2 3/8" x 2 3/8" x 1/8" x 36")                                                                                                                                                   | AS REQD.                                                                                                                                                                                                                                                                                                                                                                                                                                                                                                                                                                                                                                                                                                                                                                                                                                                                                      |  |  |
| 810S-TR-01             | 810 SERIES, TOP RAIL (3" x 1 1/2" x 1/8"),<br>20' LENGTH                                                                                                                                                   | AS REQD.                                                                                                                                                                                                                                                                                                                                                                                                                                                                                                                                                                                                                                                                                                                                                                                                                                                                                      |  |  |
| AAAA-BR-01             | BOTTOM RAIL (1 3/8" x 1 1/2" x 1/8"), 20'<br>LENGTH                                                                                                                                                        | AS REQD.                                                                                                                                                                                                                                                                                                                                                                                                                                                                                                                                                                                                                                                                                                                                                                                                                                                                                      |  |  |
| AAAA-TV-31             | GLASS VINYL, TOP RAIL, 3/8" THICK<br>GLASS                                                                                                                                                                 | AS REQD.                                                                                                                                                                                                                                                                                                                                                                                                                                                                                                                                                                                                                                                                                                                                                                                                                                                                                      |  |  |
| ASAA-TI-01             | EGLASS SOLID, INFILL, TOP RAIL, 20'<br>LENGTH                                                                                                                                                              | AS REQD.                                                                                                                                                                                                                                                                                                                                                                                                                                                                                                                                                                                                                                                                                                                                                                                                                                                                                      |  |  |
| ASAA-MB-01             | EGLASS SOLID, MOUNTING BRACKET                                                                                                                                                                             | AS REQD.                                                                                                                                                                                                                                                                                                                                                                                                                                                                                                                                                                                                                                                                                                                                                                                                                                                                                      |  |  |
| ASAA-WS-01             | WASHER                                                                                                                                                                                                     | AS REQD.                                                                                                                                                                                                                                                                                                                                                                                                                                                                                                                                                                                                                                                                                                                                                                                                                                                                                      |  |  |
| RADA-PD-01             | BASE PLATE PAD, SQUARE POST                                                                                                                                                                                | AS REQD.                                                                                                                                                                                                                                                                                                                                                                                                                                                                                                                                                                                                                                                                                                                                                                                                                                                                                      |  |  |
| RADA-BP-01             | BASE PLATE, 36" HEIGHT SQUARE<br>POST                                                                                                                                                                      | AS REQD.                                                                                                                                                                                                                                                                                                                                                                                                                                                                                                                                                                                                                                                                                                                                                                                                                                                                                      |  |  |
| AAAA-RC-01             | RCB, 1.5" PRE-CUT                                                                                                                                                                                          | AS REQD.                                                                                                                                                                                                                                                                                                                                                                                                                                                                                                                                                                                                                                                                                                                                                                                                                                                                                      |  |  |
| AAAA-BV-31             | GLASS VINYL, BOTTOM RAIL, 3/8" THICK<br>GLASS                                                                                                                                                              | AS REQD.                                                                                                                                                                                                                                                                                                                                                                                                                                                                                                                                                                                                                                                                                                                                                                                                                                                                                      |  |  |
| RAAF-G3-56             | 3/8" TEMPERED GLASS, DECK RAILING                                                                                                                                                                          | AS REQD.                                                                                                                                                                                                                                                                                                                                                                                                                                                                                                                                                                                                                                                                                                                                                                                                                                                                                      |  |  |
| ASAA-EC-01             | EGLASS SOLID, END CAP, TOP RAIL                                                                                                                                                                            | AS REQD.                                                                                                                                                                                                                                                                                                                                                                                                                                                                                                                                                                                                                                                                                                                                                                                                                                                                                      |  |  |
| AAAA-UC-01             | BOTTOM RAIL, UNDERSIDE COVER, 20'<br>LENGTH                                                                                                                                                                | AS REQD.                                                                                                                                                                                                                                                                                                                                                                                                                                                                                                                                                                                                                                                                                                                                                                                                                                                                                      |  |  |
| STD-DK-01              | CONCRETE DECK                                                                                                                                                                                              | AS REQD.                                                                                                                                                                                                                                                                                                                                                                                                                                                                                                                                                                                                                                                                                                                                                                                                                                                                                      |  |  |
| STD-AC-01              | 3/8" THRU BOLT, 4" LG                                                                                                                                                                                      | AS REQD.                                                                                                                                                                                                                                                                                                                                                                                                                                                                                                                                                                                                                                                                                                                                                                                                                                                                                      |  |  |
| STD-SC-01              | #8 x 2 1/8" PAN HEAD TEK SCREW                                                                                                                                                                             | AS REQD.                                                                                                                                                                                                                                                                                                                                                                                                                                                                                                                                                                                                                                                                                                                                                                                                                                                                                      |  |  |
| STD-SC-02              | #8 x 9/16" PAN HEAD TEK SCREW                                                                                                                                                                              | AS REQD.                                                                                                                                                                                                                                                                                                                                                                                                                                                                                                                                                                                                                                                                                                                                                                                                                                                                                      |  |  |
| STD-SC-03              | #10 x 3/4" PAN HEAD TEK SCREW                                                                                                                                                                              | AS REQD.                                                                                                                                                                                                                                                                                                                                                                                                                                                                                                                                                                                                                                                                                                                                                                                                                                                                                      |  |  |
| STD-SC-04              | 1/4"-20 x 1" FLAT HEAD TF SCREW                                                                                                                                                                            | AS REQD.                                                                                                                                                                                                                                                                                                                                                                                                                                                                                                                                                                                                                                                                                                                                                                                                                                                                                      |  |  |
| STD-SC-05              | 1/4"-20 x 1 3/4" FLAT HEAD TF SCREW                                                                                                                                                                        | AS REQD.                                                                                                                                                                                                                                                                                                                                                                                                                                                                                                                                                                                                                                                                                                                                                                                                                                                                                      |  |  |
| STD-SW-00              | 3/8" SCREW COVER                                                                                                                                                                                           | AS REQD.                                                                                                                                                                                                                                                                                                                                                                                                                                                                                                                                                                                                                                                                                                                                                                                                                                                                                      |  |  |
|                        | RADF-SP-36 810S-TR-01 AAAA-BR-01 AAAA-TV-31 ASAA-TI-01 ASAA-MB-01 ASAA-WS-01 RADA-PD-01 RADA-PD-01 AAAA-BV-31 RAAF-G3-56 ASAA-EC-01 AAAA-UC-01 STD-DK-01 STD-DK-01 STD-SC-02 STD-SC-03 STD-SC-04 STD-SC-05 | RADF-SP-36 SQUARE POST, SHORT BLANK, (2 3/8" x 2 3/8" x 1/8" x 36")  810S-TR-01 810 SERIES, TOP RAIL (3" x 1 1/2" x 1/8"), 20' LENGTH  AAAA-BR-01 BOTTOM RAIL (1 3/8" x 1 1/2" x 1/8"), 20' LENGTH  AAAA-TV-31 GLASS VINYL, TOP RAIL, 3/8" THICK GLASS  ASAA-TI-01 EGLASS SOLID, INFILL, TOP RAIL, 20' LENGTH  ASAA-MB-01 EGLASS SOLID, MOUNTING BRACKET  ASAA-WS-01 WASHER  RADA-PD-01 BASE PLATE PAD, SQUARE POST  RADA-BP-01 BASE PLATE, 36" HEIGHT SQUARE POST  AAAA-RC-01 RCB, 1.5" PRE-CUT  AAAA-BV-31 GLASS VINYL, BOTTOM RAIL, 3/8" THICK GLASS  RAAF-G3-56 3/8" TEMPERED GLASS, DECK RAILING  ASAA-EC-01 EGLASS SOLID, END CAP, TOP RAIL  AAAA-UC-01 BOTTOM RAIL, UNDERSIDE COVER, 20' LENGTH  STD-DK-01 CONCRETE DECK  STD-AC-01 3/8" THRU BOLT, 4" LG  STD-SC-02 #8 x 9/16" PAN HEAD TEK SCREW  STD-SC-03 #10 x 3/4" PAN HEAD TEK SCREW  STD-SC-04 1/4"-20 x 1" FLAT HEAD TF SCREW |  |  |

**BILL OF MATERIAL TABLE** 

NOTES:

DIFFERENT SIZES OF GLASS PANELS ARE AVAILABLE.

REFER DWG NO: RAAF-G2-08 (1/4" THK) AND RAAF-G3-08 (3/8" THK).

2. MOUNTING:

FOR CONCRETE:

1. STD-AC-01 (3/8" THRU BOLT, 4" LENGTH)

FOR WOOD:

1. STD-AC-03 (3/8" LAG SCREW W/MIN 6" EMBED)

| еG | lass | So | lid™ |
|----|------|----|------|