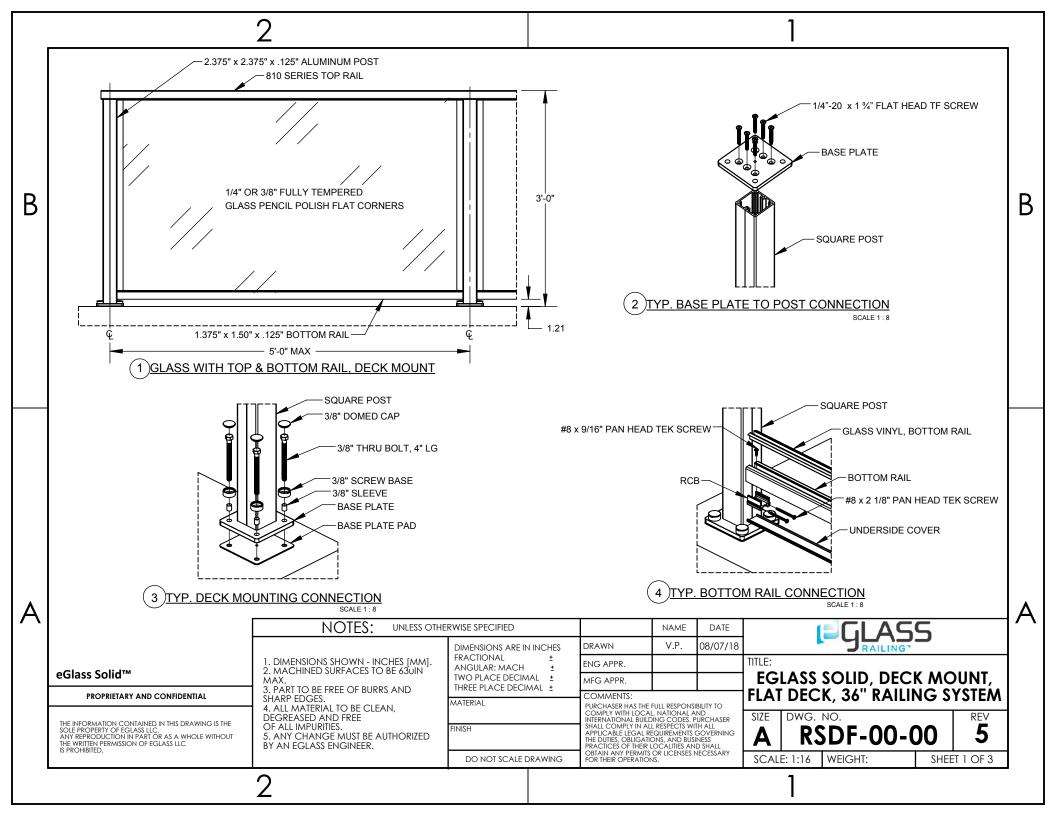

| BILL OF MATERIAL TABLE |                                                                                                                                                                                                            |                                                                                                                                                                                                                                                                                                                                                                                                                                                                                                                                                                                                                                                                                                                                                                                                                                                                                               |  |  |
|------------------------|------------------------------------------------------------------------------------------------------------------------------------------------------------------------------------------------------------|-----------------------------------------------------------------------------------------------------------------------------------------------------------------------------------------------------------------------------------------------------------------------------------------------------------------------------------------------------------------------------------------------------------------------------------------------------------------------------------------------------------------------------------------------------------------------------------------------------------------------------------------------------------------------------------------------------------------------------------------------------------------------------------------------------------------------------------------------------------------------------------------------|--|--|
| PART NUMBER            | DESCRIPTION                                                                                                                                                                                                | QTY.                                                                                                                                                                                                                                                                                                                                                                                                                                                                                                                                                                                                                                                                                                                                                                                                                                                                                          |  |  |
| RADF-SP-36             | SQUARE POST, SHORT BLANK, (2 3/8" x 2 3/8" x 1/8" x 36")                                                                                                                                                   | AS REQD.                                                                                                                                                                                                                                                                                                                                                                                                                                                                                                                                                                                                                                                                                                                                                                                                                                                                                      |  |  |
| 810S-TR-01             | 810 SERIES, TOP RAIL (3" x 1 1/2" x 1/8"),<br>20' LENGTH                                                                                                                                                   | AS REQD.                                                                                                                                                                                                                                                                                                                                                                                                                                                                                                                                                                                                                                                                                                                                                                                                                                                                                      |  |  |
| AAAA-BR-01             | BOTTOM RAIL (1 3/8" x 1 1/2" x 1/8"), 20'<br>LENGTH                                                                                                                                                        | AS REQD.                                                                                                                                                                                                                                                                                                                                                                                                                                                                                                                                                                                                                                                                                                                                                                                                                                                                                      |  |  |
| AAAA-TV-31             | GLASS VINYL, TOP RAIL, 3/8" THICK<br>GLASS                                                                                                                                                                 | AS REQD.                                                                                                                                                                                                                                                                                                                                                                                                                                                                                                                                                                                                                                                                                                                                                                                                                                                                                      |  |  |
| ASAA-TI-01             | EGLASS SOLID, INFILL, TOP RAIL, 20'<br>LENGTH                                                                                                                                                              | AS REQD.                                                                                                                                                                                                                                                                                                                                                                                                                                                                                                                                                                                                                                                                                                                                                                                                                                                                                      |  |  |
| ASAA-MB-01             | EGLASS SOLID, MOUNTING BRACKET                                                                                                                                                                             | AS REQD.                                                                                                                                                                                                                                                                                                                                                                                                                                                                                                                                                                                                                                                                                                                                                                                                                                                                                      |  |  |
| ASAA-WS-01             | WASHER                                                                                                                                                                                                     | AS REQD.                                                                                                                                                                                                                                                                                                                                                                                                                                                                                                                                                                                                                                                                                                                                                                                                                                                                                      |  |  |
| RADA-PD-01             | BASE PLATE PAD, SQUARE POST                                                                                                                                                                                | AS REQD.                                                                                                                                                                                                                                                                                                                                                                                                                                                                                                                                                                                                                                                                                                                                                                                                                                                                                      |  |  |
| RADA-BP-01             | BASE PLATE, 36" HEIGHT SQUARE<br>POST                                                                                                                                                                      | AS REQD.                                                                                                                                                                                                                                                                                                                                                                                                                                                                                                                                                                                                                                                                                                                                                                                                                                                                                      |  |  |
| AAAA-RC-01             | RCB, 1.5" PRE-CUT                                                                                                                                                                                          | AS REQD.                                                                                                                                                                                                                                                                                                                                                                                                                                                                                                                                                                                                                                                                                                                                                                                                                                                                                      |  |  |
| AAAA-BV-31             | GLASS VINYL, BOTTOM RAIL, 3/8" THICK<br>GLASS                                                                                                                                                              | AS REQD.                                                                                                                                                                                                                                                                                                                                                                                                                                                                                                                                                                                                                                                                                                                                                                                                                                                                                      |  |  |
| RAAF-G3-56             | 3/8" TEMPERED GLASS, DECK RAILING                                                                                                                                                                          | AS REQD.                                                                                                                                                                                                                                                                                                                                                                                                                                                                                                                                                                                                                                                                                                                                                                                                                                                                                      |  |  |
| ASAA-EC-01             | EGLASS SOLID, END CAP, TOP RAIL                                                                                                                                                                            | AS REQD.                                                                                                                                                                                                                                                                                                                                                                                                                                                                                                                                                                                                                                                                                                                                                                                                                                                                                      |  |  |
| AAAA-UC-01             | BOTTOM RAIL, UNDERSIDE COVER, 20'<br>LENGTH                                                                                                                                                                | AS REQD.                                                                                                                                                                                                                                                                                                                                                                                                                                                                                                                                                                                                                                                                                                                                                                                                                                                                                      |  |  |
| STD-DK-01              | CONCRETE DECK                                                                                                                                                                                              | AS REQD.                                                                                                                                                                                                                                                                                                                                                                                                                                                                                                                                                                                                                                                                                                                                                                                                                                                                                      |  |  |
| STD-AC-01              | 3/8" THRU BOLT, 4" LG                                                                                                                                                                                      | AS REQD.                                                                                                                                                                                                                                                                                                                                                                                                                                                                                                                                                                                                                                                                                                                                                                                                                                                                                      |  |  |
| STD-SC-01              | #8 x 2 1/8" PAN HEAD TEK SCREW                                                                                                                                                                             | AS REQD.                                                                                                                                                                                                                                                                                                                                                                                                                                                                                                                                                                                                                                                                                                                                                                                                                                                                                      |  |  |
| STD-SC-02              | #8 x 9/16" PAN HEAD TEK SCREW                                                                                                                                                                              | AS REQD.                                                                                                                                                                                                                                                                                                                                                                                                                                                                                                                                                                                                                                                                                                                                                                                                                                                                                      |  |  |
| STD-SC-03              | #10 x 3/4" PAN HEAD TEK SCREW                                                                                                                                                                              | AS REQD.                                                                                                                                                                                                                                                                                                                                                                                                                                                                                                                                                                                                                                                                                                                                                                                                                                                                                      |  |  |
| STD-SC-04              | 1/4"-20 x 1" FLAT HEAD TF SCREW                                                                                                                                                                            | AS REQD.                                                                                                                                                                                                                                                                                                                                                                                                                                                                                                                                                                                                                                                                                                                                                                                                                                                                                      |  |  |
| STD-SC-05              | 1/4"-20 x 1 3/4" FLAT HEAD TF SCREW                                                                                                                                                                        | AS REQD.                                                                                                                                                                                                                                                                                                                                                                                                                                                                                                                                                                                                                                                                                                                                                                                                                                                                                      |  |  |
| STD-SW-00              | 3/8" SCREW COVER                                                                                                                                                                                           | AS REQD.                                                                                                                                                                                                                                                                                                                                                                                                                                                                                                                                                                                                                                                                                                                                                                                                                                                                                      |  |  |
|                        | RADF-SP-36 810S-TR-01 AAAA-BR-01 AAAA-TV-31 ASAA-TI-01 ASAA-MB-01 ASAA-WS-01 RADA-PD-01 RADA-PD-01 AAAA-BV-31 RAAF-G3-56 ASAA-EC-01 AAAA-UC-01 STD-DK-01 STD-DK-01 STD-SC-02 STD-SC-03 STD-SC-04 STD-SC-05 | RADF-SP-36 SQUARE POST, SHORT BLANK, (2 3/8" x 2 3/8" x 1/8" x 36")  810S-TR-01 810 SERIES, TOP RAIL (3" x 1 1/2" x 1/8"), 20' LENGTH  AAAA-BR-01 BOTTOM RAIL (1 3/8" x 1 1/2" x 1/8"), 20' LENGTH  AAAA-TV-31 GLASS VINYL, TOP RAIL, 3/8" THICK GLASS  ASAA-TI-01 EGLASS SOLID, INFILL, TOP RAIL, 20' LENGTH  ASAA-MB-01 EGLASS SOLID, MOUNTING BRACKET  ASAA-WS-01 WASHER  RADA-PD-01 BASE PLATE PAD, SQUARE POST  RADA-BP-01 BASE PLATE, 36" HEIGHT SQUARE POST  AAAA-RC-01 RCB, 1.5" PRE-CUT  AAAA-BV-31 GLASS VINYL, BOTTOM RAIL, 3/8" THICK GLASS  RAAF-G3-56 3/8" TEMPERED GLASS, DECK RAILING  ASAA-EC-01 EGLASS SOLID, END CAP, TOP RAIL  AAAA-UC-01 BOTTOM RAIL, UNDERSIDE COVER, 20' LENGTH  STD-DK-01 CONCRETE DECK  STD-AC-01 3/8" THRU BOLT, 4" LG  STD-SC-02 #8 x 9/16" PAN HEAD TEK SCREW  STD-SC-03 #10 x 3/4" PAN HEAD TEK SCREW  STD-SC-04 1/4"-20 x 1" FLAT HEAD TF SCREW |  |  |

**BILL OF MATERIAL TABLE** 

NOTES:

DIFFERENT SIZES OF GLASS PANELS ARE AVAILABLE.

REFER DWG NO: RAAF-G2-08 (1/4" THK) AND RAAF-G3-08 (3/8" THK).

2. MOUNTING:

FOR CONCRETE:

1. STD-AC-01 (3/8" THRU BOLT, 4" LENGTH)

FOR WOOD:

1. STD-AC-03 (3/8" LAG SCREW W/MIN 6" EMBED)

| еG | lass | So | lid™ |
|----|------|----|------|