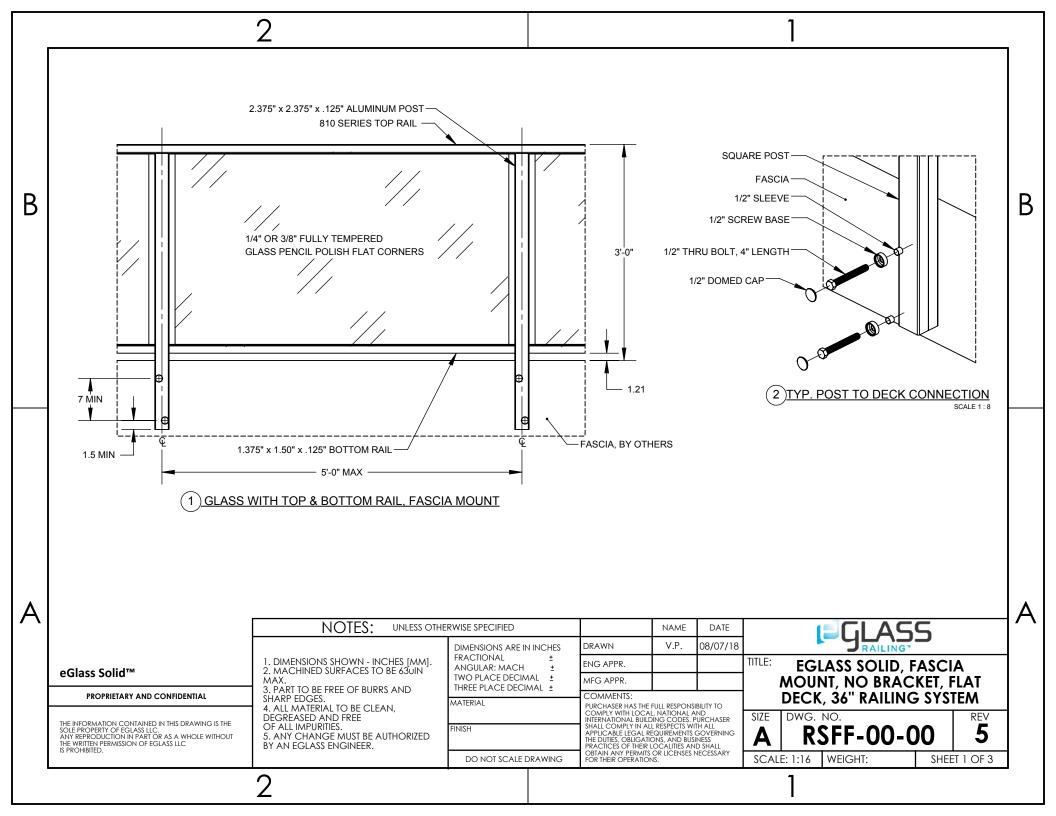

| 2   |                                                                                                                                                                            |                                                                                                        |                                        | 1                    |                                                         |                                                                                                                                                                                           |            |                                                          |            |     |  |
|-----|----------------------------------------------------------------------------------------------------------------------------------------------------------------------------|--------------------------------------------------------------------------------------------------------|----------------------------------------|----------------------|---------------------------------------------------------|-------------------------------------------------------------------------------------------------------------------------------------------------------------------------------------------|------------|----------------------------------------------------------|------------|-----|--|
| В   |                                                                                                                                                                            |                                                                                                        | 11<br>1<br>4<br>BILL OF MATERIAL TABLE |                      |                                                         |                                                                                                                                                                                           |            | В                                                        |            |     |  |
|     |                                                                                                                                                                            |                                                                                                        |                                        |                      | 1)                                                      | ITEM NO.                                                                                                                                                                                  | PART NUMBE | R DESCRIPTION                                            | QTY.       |     |  |
|     |                                                                                                                                                                            |                                                                                                        |                                        |                      |                                                         | 1                                                                                                                                                                                         | AAAA-SP-48 | X 2 3/0 X 1/0 X 40 )                                     | AS REQD.   |     |  |
|     |                                                                                                                                                                            |                                                                                                        |                                        |                      |                                                         | 2                                                                                                                                                                                         | 810S-TR-01 | 810 SERIES, TOP RAIL (3" x 1 1/2" x 1/8"),<br>20' LENGTH | AS REQD.   |     |  |
|     |                                                                                                                                                                            |                                                                                                        |                                        |                      |                                                         | 3                                                                                                                                                                                         | AAAA-BR-01 | BOTTOM RAIL (1 3/8" x 1 1/2" x 1/8"), 20'<br>LENGTH      | AS REQD.   |     |  |
|     |                                                                                                                                                                            |                                                                                                        |                                        |                      |                                                         | 4                                                                                                                                                                                         | RAAF-G3-56 | 3/8" TEMPERED GLASS, DECK RAILING                        | AS REQD.   |     |  |
|     |                                                                                                                                                                            |                                                                                                        |                                        |                      | -                                                       | 5                                                                                                                                                                                         | AAAA-RC-01 |                                                          | AS REQD.   |     |  |
|     |                                                                                                                                                                            |                                                                                                        |                                        |                      |                                                         | 6                                                                                                                                                                                         | AAAA-BV-31 | GLASS VINYL, BOTTOM RAIL, 3/8" THICK<br>GLASS            | AS REQD.   |     |  |
|     |                                                                                                                                                                            |                                                                                                        |                                        |                      |                                                         | 7                                                                                                                                                                                         | ASAA-WS-01 | WASHER                                                   | AS REQD.   |     |  |
|     |                                                                                                                                                                            |                                                                                                        |                                        |                      |                                                         | 8                                                                                                                                                                                         | ASAA-MB-01 |                                                          | AS REQD.   |     |  |
|     | 2 MOUNTING                                                                                                                                                                 |                                                                                                        |                                        |                      | _                                                       | 9                                                                                                                                                                                         | ASAA-TI-01 | EGLASS SOLID, INFILL, TOP RAIL, 20'<br>LENGTH            | AS REQD.   |     |  |
|     | (19) 14<br>(3) 5) 6) 12 15 16<br><u>BOTTOM RAIL CONNECTION</u>                                                                                                             |                                                                                                        |                                        |                      | _                                                       | 10                                                                                                                                                                                        | AAAA-TV-31 | GLASS VINYL, TOP RAIL, 3/8" THICK<br>GLASS               | AS REQD.   |     |  |
|     |                                                                                                                                                                            |                                                                                                        |                                        |                      |                                                         | 11                                                                                                                                                                                        | ASAA-EC-01 | EGLASS SOLID, END CAP, TOP RAIL                          | AS REQD.   |     |  |
|     |                                                                                                                                                                            |                                                                                                        |                                        |                      |                                                         | 12                                                                                                                                                                                        | AAAA-UC-01 | BOTTOM RAIL, UNDERSIDE COVER, 20'<br>LENGTH              | AS REQD.   |     |  |
|     | NOTES:                                                                                                                                                                     |                                                                                                        |                                        |                      |                                                         | 13                                                                                                                                                                                        | STD-DK-01  | CONCRETE DECK                                            | AS REQD.   |     |  |
|     | 1. DIFFERENT SIZES OF GLASS PANELS ARE AVAILABLE.                                                                                                                          |                                                                                                        |                                        |                      |                                                         | 14                                                                                                                                                                                        | STD-AC-02  | 1/2" THRU BOLT, 4" LENGTH                                | AS REQD.   |     |  |
|     | <u>1</u> DIFFERENT SIZES OF GLASS PANELS ARE AVAILABLE. REFER DWG NO: RAAF-G2-08 (1/4" THK) AND RAAF-G3-08 (3/8" THK).                                                     |                                                                                                        |                                        |                      |                                                         | 15                                                                                                                                                                                        | STD-SC-01  | #8 x 2 1/8" PAN HEAD TEK SCREW                           | AS REQD.   |     |  |
|     | 2 MOUNTING:                                                                                                                                                                |                                                                                                        |                                        |                      |                                                         | 16                                                                                                                                                                                        | STD-SC-02  | #8 x 9/16" PAN HEAD TEK SCREW                            | AS REQD.   |     |  |
|     | <u>FOR CONCRETE:</u><br>1. STD-AC-02 (1/2"THRU BOLT, 4" LENGTH)                                                                                                            |                                                                                                        |                                        |                      |                                                         | 17                                                                                                                                                                                        | STD-SC-03  | #10 x 3/4" PAN HEAD TEK SCREW                            | AS REQD.   |     |  |
|     |                                                                                                                                                                            |                                                                                                        |                                        |                      |                                                         | 18                                                                                                                                                                                        | STD-SC-04  | 1/4"-20 x 1" FLAT HEAD TF SCREW                          | AS REQD.   |     |  |
| A   | 1. STD-AC-04 (1/2" LAG SCREW 7" PART W/MIN 6" EMBED)                                                                                                                       |                                                                                                        |                                        |                      |                                                         | 19                                                                                                                                                                                        | STD-SW-10  | 1/2" SCREW COVER                                         | AS REQD.   |     |  |
|     | NOTES: UNLES                                                                                                                                                               |                                                                                                        | HERWISE SPECIFIED                      |                      |                                                         | NAME                                                                                                                                                                                      | DATE       | €GLASS                                                   |            | ` ` |  |
|     | eGlass Solid <sup>™</sup> 2.                                                                                                                                               | 1. DIMENSIONS SHOWN - INCHES [MM].<br>2. MACHINED SURFACES TO BE 63UIN                                 | DIMENSIONS ARE IN<br>FRACTIONAL        | INCHES               | DRAWN                                                   | V.P.                                                                                                                                                                                      | 08/07/18   | ■ RAILING"                                               |            |     |  |
|     |                                                                                                                                                                            |                                                                                                        | ANGULAR: MACH<br>TWO PLACE DECIM       | ±                    | ENG APPR.                                               |                                                                                                                                                                                           |            |                                                          | SCIA       |     |  |
|     | PROPRIETARY AND CONFIDENTIAL                                                                                                                                               | MAX.<br>3. PART TO BE FREE OF BURRS AND                                                                | THREE PLACE DECIN                      |                      |                                                         |                                                                                                                                                                                           |            | MOUNT, NO BRACKET, FLAT<br>DECK, 36" RAILING SYSTEM      |            |     |  |
|     | 4. ALL MATERIAL TO BE CLEAN,                                                                                                                                               |                                                                                                        | MATERIAL                               |                      | PURCHASER HAS                                           |                                                                                                                                                                                           |            | IZE DWG. NO.                                             |            |     |  |
|     | THE INFORMATION CONTAINED IN THIS DRAWING IS THE<br>SOLE PROPERTY OF EGLASS LLC.<br>ANY REPRODUCTION IN PART OR AS A WHOLE WITHOUT<br>THE WRITTEN PERMISSION OF EGLASS LLC | DEGREASED AND FREE<br>OF ALL IMPURITIES.<br>5. ANY CHANGE MUST BE AUTHORIZED<br>BY AN EGLASS ENGINEER. | FINISH                                 |                      | SHALL COMPLY IN<br>APPLICABLE LEGA<br>THE DUTIES, OBLIC | L COMPLY IN ALL RESPECTS WITH ALL<br>ICABLE LEGAL REQUIREMENTS GOVERNING<br>DUTIES, OBLIGATIONS, AND BUSINESS<br>CTICES OF THEIR LOCALITIES AND SHALL<br>AND PERMITS OP UCENSES NECESSARY |            | <b>A RSFF-00-00</b>                                      | 5          |     |  |
|     | IS PROHIBITED.                                                                                                                                                             | STAR LOEAUS LINOINELK.                                                                                 | DO NOT SCALE D                         | do not scale drawing |                                                         |                                                                                                                                                                                           |            |                                                          | EET 3 OF 3 |     |  |
| 2 1 |                                                                                                                                                                            |                                                                                                        |                                        |                      |                                                         |                                                                                                                                                                                           |            |                                                          |            |     |  |