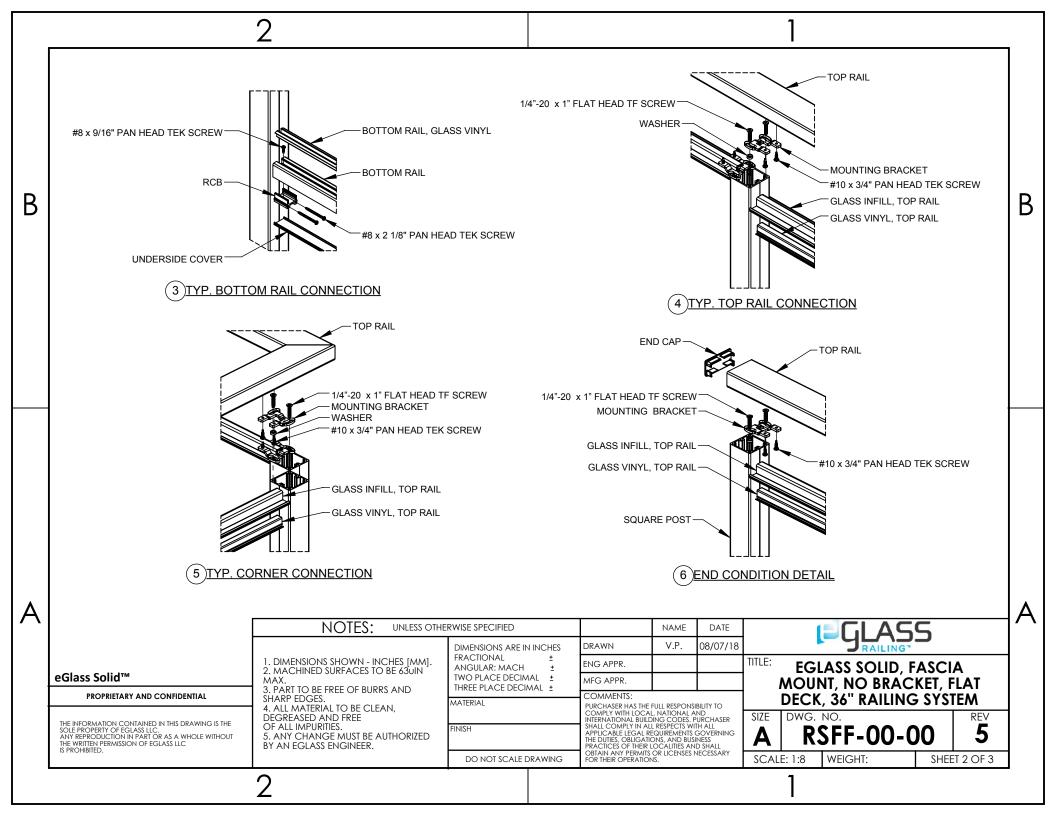

| 2   |                                                                                                                                                                            |                                                                                                        |                                        | 1                    |                                                         |                                                                                                                                                                                           |            |                                                          |            |     |  |
|-----|----------------------------------------------------------------------------------------------------------------------------------------------------------------------------|--------------------------------------------------------------------------------------------------------|----------------------------------------|----------------------|---------------------------------------------------------|-------------------------------------------------------------------------------------------------------------------------------------------------------------------------------------------|------------|----------------------------------------------------------|------------|-----|--|
| В   |                                                                                                                                                                            |                                                                                                        | 11<br>1<br>4<br>BILL OF MATERIAL TABLE |                      |                                                         |                                                                                                                                                                                           |            | В                                                        |            |     |  |
|     |                                                                                                                                                                            |                                                                                                        |                                        |                      | 1)                                                      | ITEM NO.                                                                                                                                                                                  | PART NUMBE | R DESCRIPTION                                            | QTY.       |     |  |
|     |                                                                                                                                                                            |                                                                                                        |                                        |                      |                                                         | 1                                                                                                                                                                                         | AAAA-SP-48 | X 2 3/0 X 1/0 X 40 )                                     | AS REQD.   |     |  |
|     |                                                                                                                                                                            |                                                                                                        |                                        |                      |                                                         | 2                                                                                                                                                                                         | 810S-TR-01 | 810 SERIES, TOP RAIL (3" x 1 1/2" x 1/8"),<br>20' LENGTH | AS REQD.   |     |  |
|     |                                                                                                                                                                            |                                                                                                        |                                        |                      |                                                         | 3                                                                                                                                                                                         | AAAA-BR-01 | BOTTOM RAIL (1 3/8" x 1 1/2" x 1/8"), 20'<br>LENGTH      | AS REQD.   |     |  |
|     |                                                                                                                                                                            |                                                                                                        |                                        |                      |                                                         | 4                                                                                                                                                                                         | RAAF-G3-56 | 3/8" TEMPERED GLASS, DECK RAILING                        | AS REQD.   |     |  |
|     |                                                                                                                                                                            |                                                                                                        |                                        |                      | -                                                       | 5                                                                                                                                                                                         | AAAA-RC-01 |                                                          | AS REQD.   |     |  |
|     |                                                                                                                                                                            |                                                                                                        |                                        |                      |                                                         | 6                                                                                                                                                                                         | AAAA-BV-31 | GLASS VINYL, BOTTOM RAIL, 3/8" THICK<br>GLASS            | AS REQD.   |     |  |
|     |                                                                                                                                                                            |                                                                                                        |                                        |                      |                                                         | 7                                                                                                                                                                                         | ASAA-WS-01 | WASHER                                                   | AS REQD.   |     |  |
|     |                                                                                                                                                                            |                                                                                                        |                                        |                      |                                                         | 8                                                                                                                                                                                         | ASAA-MB-01 |                                                          | AS REQD.   |     |  |
|     | 2 MOUNTING                                                                                                                                                                 |                                                                                                        |                                        |                      | _                                                       | 9                                                                                                                                                                                         | ASAA-TI-01 | EGLASS SOLID, INFILL, TOP RAIL, 20'<br>LENGTH            | AS REQD.   |     |  |
|     | (19) 14<br>(3) 5) 6) 12 15 16<br><u>BOTTOM RAIL CONNECTION</u>                                                                                                             |                                                                                                        |                                        |                      | _                                                       | 10                                                                                                                                                                                        | AAAA-TV-31 | GLASS VINYL, TOP RAIL, 3/8" THICK<br>GLASS               | AS REQD.   |     |  |
|     |                                                                                                                                                                            |                                                                                                        |                                        |                      |                                                         | 11                                                                                                                                                                                        | ASAA-EC-01 | EGLASS SOLID, END CAP, TOP RAIL                          | AS REQD.   |     |  |
|     |                                                                                                                                                                            |                                                                                                        |                                        |                      |                                                         | 12                                                                                                                                                                                        | AAAA-UC-01 | BOTTOM RAIL, UNDERSIDE COVER, 20'<br>LENGTH              | AS REQD.   |     |  |
|     | NOTES:                                                                                                                                                                     |                                                                                                        |                                        |                      |                                                         | 13                                                                                                                                                                                        | STD-DK-01  | CONCRETE DECK                                            | AS REQD.   |     |  |
|     | 1. DIFFERENT SIZES OF GLASS PANELS ARE AVAILABLE.                                                                                                                          |                                                                                                        |                                        |                      |                                                         | 14                                                                                                                                                                                        | STD-AC-02  | 1/2" THRU BOLT, 4" LENGTH                                | AS REQD.   |     |  |
|     | <u>1</u> DIFFERENT SIZES OF GLASS PANELS ARE AVAILABLE. REFER DWG NO: RAAF-G2-08 (1/4" THK) AND RAAF-G3-08 (3/8" THK).                                                     |                                                                                                        |                                        |                      |                                                         | 15                                                                                                                                                                                        | STD-SC-01  | #8 x 2 1/8" PAN HEAD TEK SCREW                           | AS REQD.   |     |  |
|     | 2 MOUNTING:                                                                                                                                                                |                                                                                                        |                                        |                      |                                                         | 16                                                                                                                                                                                        | STD-SC-02  | #8 x 9/16" PAN HEAD TEK SCREW                            | AS REQD.   |     |  |
|     | <u>FOR CONCRETE:</u><br>1. STD-AC-02 (1/2"THRU BOLT, 4" LENGTH)                                                                                                            |                                                                                                        |                                        |                      |                                                         | 17                                                                                                                                                                                        | STD-SC-03  | #10 x 3/4" PAN HEAD TEK SCREW                            | AS REQD.   |     |  |
|     |                                                                                                                                                                            |                                                                                                        |                                        |                      |                                                         | 18                                                                                                                                                                                        | STD-SC-04  | 1/4"-20 x 1" FLAT HEAD TF SCREW                          | AS REQD.   |     |  |
| A   | 1. STD-AC-04 (1/2" LAG SCREW 7" PART W/MIN 6" EMBED)                                                                                                                       |                                                                                                        |                                        |                      |                                                         | 19                                                                                                                                                                                        | STD-SW-10  | 1/2" SCREW COVER                                         | AS REQD.   |     |  |
|     | NOTES: UNLES                                                                                                                                                               |                                                                                                        | HERWISE SPECIFIED                      |                      |                                                         | NAME                                                                                                                                                                                      | DATE       | €GLASS                                                   |            | ` ` |  |
|     | eGlass Solid <sup>™</sup> 2.                                                                                                                                               | 1. DIMENSIONS SHOWN - INCHES [MM].<br>2. MACHINED SURFACES TO BE 63UIN                                 | DIMENSIONS ARE IN<br>FRACTIONAL        | INCHES               | DRAWN                                                   | V.P.                                                                                                                                                                                      | 08/07/18   | ■ RAILING"                                               |            |     |  |
|     |                                                                                                                                                                            |                                                                                                        | ANGULAR: MACH<br>TWO PLACE DECIM       | ±                    | ENG APPR.                                               |                                                                                                                                                                                           |            |                                                          | SCIA       |     |  |
|     | PROPRIETARY AND CONFIDENTIAL                                                                                                                                               | MAX.<br>3. PART TO BE FREE OF BURRS AND                                                                | THREE PLACE DECIN                      |                      |                                                         |                                                                                                                                                                                           |            | MOUNT, NO BRACKET, FLAT<br>DECK, 36" RAILING SYSTEM      |            |     |  |
|     | 4. ALL MATERIAL TO BE CLEAN,                                                                                                                                               |                                                                                                        | MATERIAL                               |                      | PURCHASER HAS                                           |                                                                                                                                                                                           |            | IZE DWG. NO.                                             |            |     |  |
|     | THE INFORMATION CONTAINED IN THIS DRAWING IS THE<br>SOLE PROPERTY OF EGLASS LLC.<br>ANY REPRODUCTION IN PART OR AS A WHOLE WITHOUT<br>THE WRITTEN PERMISSION OF EGLASS LLC | DEGREASED AND FREE<br>OF ALL IMPURITIES.<br>5. ANY CHANGE MUST BE AUTHORIZED<br>BY AN EGLASS ENGINEER. | FINISH                                 |                      | SHALL COMPLY IN<br>APPLICABLE LEGA<br>THE DUTIES, OBLIC | L COMPLY IN ALL RESPECTS WITH ALL<br>ICABLE LEGAL REQUIREMENTS GOVERNING<br>DUTIES, OBLIGATIONS, AND BUSINESS<br>CTICES OF THEIR LOCALITIES AND SHALL<br>AND PERMITS OP UCENSES NECESSARY |            | <b>A RSFF-00-00</b>                                      | 5          |     |  |
|     | IS PROHIBITED.                                                                                                                                                             | STAR LOEAUS LINOINELK.                                                                                 | DO NOT SCALE D                         | do not scale drawing |                                                         |                                                                                                                                                                                           |            |                                                          | EET 3 OF 3 |     |  |
| 2 1 |                                                                                                                                                                            |                                                                                                        |                                        |                      |                                                         |                                                                                                                                                                                           |            |                                                          |            |     |  |