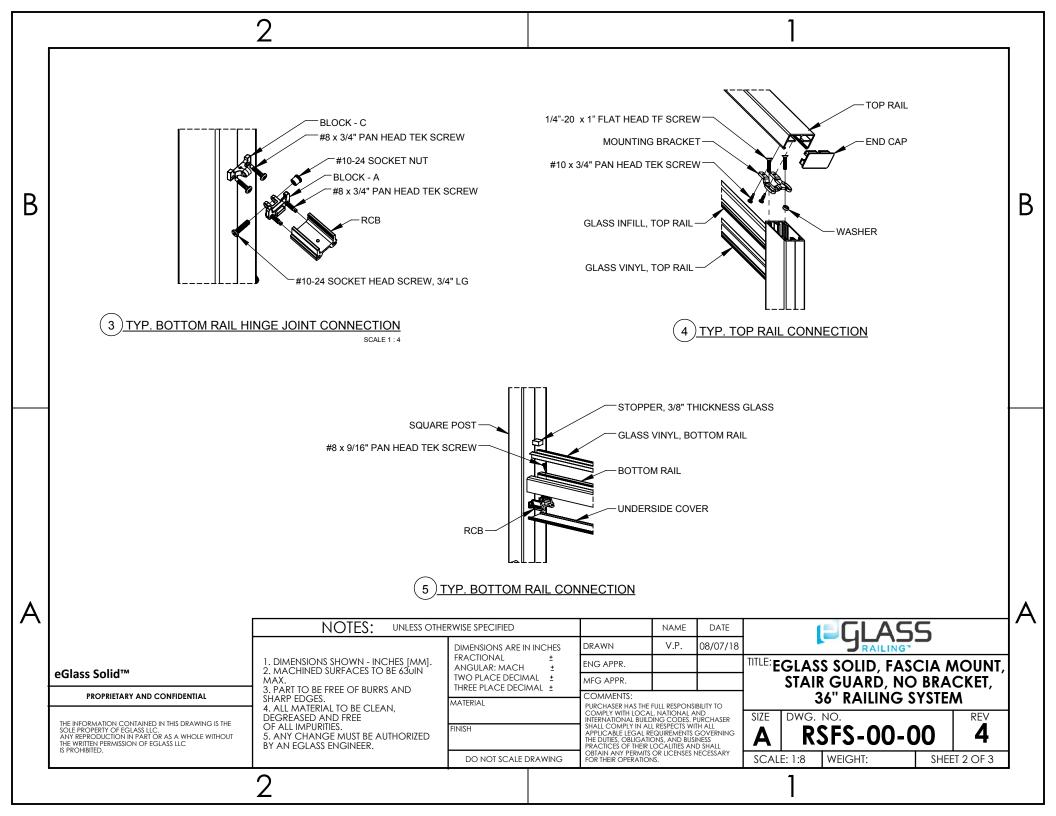

| 2 |                                                                                                                                                                                                              |                                                                              |                   |                | 1                                                                             |                                                                              |                                                                      |                                             |                    |                        |           |              |       |  |  |  |
|---|--------------------------------------------------------------------------------------------------------------------------------------------------------------------------------------------------------------|------------------------------------------------------------------------------|-------------------|----------------|-------------------------------------------------------------------------------|------------------------------------------------------------------------------|----------------------------------------------------------------------|---------------------------------------------|--------------------|------------------------|-----------|--------------|-------|--|--|--|
|   |                                                                                                                                                                                                              |                                                                              |                   |                |                                                                               |                                                                              |                                                                      |                                             |                    |                        | ,         |              |       |  |  |  |
|   |                                                                                                                                                                                                              |                                                                              |                   |                |                                                                               |                                                                              |                                                                      |                                             |                    |                        |           |              |       |  |  |  |
|   | TOP RAIL CONNECTION<br>21 20 13 11 6 5 2<br>1                                                                                                                                                                |                                                                              |                   |                |                                                                               | В                                                                            |                                                                      |                                             |                    | BILL OF MATERIAL TABLE |           |              |       |  |  |  |
|   |                                                                                                                                                                                                              |                                                                              |                   |                |                                                                               | TEM NO.                                                                      | PART NUMBE                                                           | ER DESCRIPTION                              |                    |                        | QTY.      |              |       |  |  |  |
|   |                                                                                                                                                                                                              |                                                                              |                   |                |                                                                               | 1                                                                            | 1 AAAA-SP-48 SQUARE POST, MEDIUM BLANK, (2 3<br>2 3/8" x 1/8" x 48") |                                             |                    |                        |           |              | ]     |  |  |  |
|   |                                                                                                                                                                                                              |                                                                              |                   |                |                                                                               | 2 810S-TR-01 810 SERIES, TOP RAIL (3" x 1 1<br>20' LENGTH                    |                                                                      |                                             |                    |                        |           | AS REQD.     |       |  |  |  |
|   |                                                                                                                                                                                                              |                                                                              |                   |                |                                                                               | 3                                                                            | AAAA-BR-01                                                           | BOTT<br>LENG                                | OM RAIL (1 3<br>TH | /8" x 1 1/2" x 1       | /8"), 20' | AS REQD.     |       |  |  |  |
|   |                                                                                                                                                                                                              |                                                                              |                   |                |                                                                               | 4                                                                            | AAAA-RC-01                                                           | RCB,                                        | 1.5" PRE-CU        | Г                      |           | AS REQD.     |       |  |  |  |
| B |                                                                                                                                                                                                              |                                                                              |                   |                |                                                                               | 5                                                                            | ASAA-TI-01                                                           | EGLA<br>LENG                                | SS SOLID, IN<br>TH | FILL, TOP RA           | IL, 20'   | AS REQD.     | B     |  |  |  |
|   |                                                                                                                                                                                                              |                                                                              |                   |                |                                                                               | 6                                                                            | AAAA-TV-31                                                           | GLAS<br>GLAS                                | S VINYL, TO        | AS REQD.               |           |              |       |  |  |  |
|   |                                                                                                                                                                                                              |                                                                              |                   |                |                                                                               | 7                                                                            | AAAA-BV-31                                                           | AAAA-BV-31 GLASS VINYL, BOTTOM RAIL, 3/8"   |                    |                        |           |              |       |  |  |  |
|   |                                                                                                                                                                                                              |                                                                              |                   |                |                                                                               | 8                                                                            | AAAS-HJ-03                                                           | BLOCK - C                                   |                    |                        |           | AS REQD.     | 1     |  |  |  |
|   |                                                                                                                                                                                                              |                                                                              |                   |                |                                                                               | 9                                                                            | AAAS-HJ-02                                                           | BLOC                                        | K - A              | AS REQD.               | 1         |              |       |  |  |  |
|   |                                                                                                                                                                                                              |                                                                              |                   |                |                                                                               | 10                                                                           | AAAS-HJ-01                                                           | BLOCK - B A                                 |                    |                        |           | AS REQD.     | 1     |  |  |  |
|   |                                                                                                                                                                                                              |                                                                              |                   |                |                                                                               | 11                                                                           | ASAA-MB-01                                                           | EGLA                                        | SS SOLID, M        | AS REQD.               | 1         |              |       |  |  |  |
|   |                                                                                                                                                                                                              |                                                                              |                   |                |                                                                               | 12                                                                           | RAAS-G3-08                                                           | 3/8" TEMPERED GLASS, STAIR GUARD AS RAILING |                    |                        |           |              | _     |  |  |  |
|   |                                                                                                                                                                                                              |                                                                              |                   |                |                                                                               | 13                                                                           | ASAA-WS-01                                                           | 1 WASHER                                    |                    |                        |           | AS REQD.     |       |  |  |  |
|   |                                                                                                                                                                                                              |                                                                              | 14                | , , ,          |                                                                               |                                                                              |                                                                      |                                             | AS REQD.           |                        |           |              |       |  |  |  |
|   | BOTTOM RAIL CONNECTION           3         4         7         8         9         10           15         16         19         22         23         24           MOUNTING         2         18         25 |                                                                              |                   |                |                                                                               | 15                                                                           | AAAA-UC-01                                                           | BOTTOM RAIL, UNDERSIDE COVER, 20'<br>LENGTH |                    |                        | AS REQD.  |              |       |  |  |  |
|   |                                                                                                                                                                                                              |                                                                              |                   |                |                                                                               | 16                                                                           | AAAA-ST-31                                                           | STOP                                        | PER, 3/8" TH       | ASS                    | AS REQD.  | 1            |       |  |  |  |
|   |                                                                                                                                                                                                              |                                                                              |                   |                |                                                                               | 17                                                                           | STD-DK-03                                                            | STEP                                        | S - CONCRE         | AS REQD.               |           |              |       |  |  |  |
|   |                                                                                                                                                                                                              |                                                                              |                   |                |                                                                               | 18                                                                           | STD-AC-02                                                            | 1/2" THRU BOLT, 4" LENGTH AS                |                    |                        |           | AS REQD.     |       |  |  |  |
|   |                                                                                                                                                                                                              |                                                                              |                   |                |                                                                               | 19                                                                           | STD-SC-02                                                            | #8 x 9/16" PAN HEAD TEK SCREW AS            |                    |                        |           |              |       |  |  |  |
|   |                                                                                                                                                                                                              |                                                                              |                   |                |                                                                               | 20                                                                           | 20 STD-SC-03 #10 x 3/4" PAN HEAD TEK SC                              |                                             | AD TEK SCRE        | W                      | AS REQD.  |              |       |  |  |  |
|   | 1 DIFFERENT SIZES OF GLASS PANELS ARE AVAILABLE.<br>REFER DWG NO: RAAS-G2-08 (1/4" THK) AND RAAS-G3-08 (3/8" THK).                                                                                           |                                                                              |                   |                |                                                                               | 21                                                                           | STD-SC-04                                                            | 1/4"-2                                      | 0 x 1" FLAT I      | HEAD TF SCR            | EW        | AS REQD.     |       |  |  |  |
|   | 2. MOUNTING:                                                                                                                                                                                                 |                                                                              |                   |                |                                                                               | 22                                                                           | STD-SC-12                                                            | #8 x 3                                      | 6/4" PAN HEA       | D TEK SCREV            | v         | AS REQD.     |       |  |  |  |
|   | FOR CONCRETE:<br>1. STD-AC-02 (1/2" THRU BOLT, 4" LENGTH)                                                                                                                                                    |                                                                              |                   |                |                                                                               | 23                                                                           | STD-SC-13                                                            | #10-2                                       | 4 SOCKET H         | EAD SCREW,             | 3/4" LG   | AS REQD.     |       |  |  |  |
|   | FOR WOOD:                                                                                                                                                                                                    |                                                                              |                   |                |                                                                               | 24                                                                           | STD-NT-03                                                            | #10-2                                       | 4 SOCKET N         | JT                     |           | AS REQD.     |       |  |  |  |
| A | 1. STD-AC-04 (1/2" LAG SCREW 7" APART W/MIN 6" EMBED) NOTES: UNLESS OTHERWISE SPECIFIED                                                                                                                      |                                                                              |                   |                |                                                                               | 25                                                                           | STD-SW-10                                                            | 1/2" S                                      | CREW COVE          | R                      |           | AS REQD.     | I A I |  |  |  |
|   |                                                                                                                                                                                                              | ERWISE SPECIFIED                                                             |                   |                | NAM                                                                           |                                                                              |                                                                      |                                             | GLA!               | 55                     |           | <i>,</i> ,   |       |  |  |  |
|   | 1. DIMENSIONS SHOWN - INCHES [MM].                                                                                                                                                                           | DIMENSIONS ARE IN IT<br>FRACTIONAL<br>ANGULAR: MACH<br>TWO PLACE DECIMAI     | +                 | DRAWN          | V.P.                                                                          | 08/07/18                                                                     | пті <b>г. –</b>                                                      |                                             | RAILIN             |                        |           |              |       |  |  |  |
|   | eGlass Solid™                                                                                                                                                                                                |                                                                              | - I               | ENG APPR.      | _                                                                             |                                                                              | ITLE: EGLASS SOLID, FASCIA MOUNT<br>STAIR GUARD, NO BRACKET,         |                                             |                    |                        |           |              |       |  |  |  |
|   | PROPRIETARY AND CONFIDENTIAL                                                                                                                                                                                 | MAX.<br>3. PART TO BE FREE OF BURRS AND<br>SHARP EDGES.                      | THREE PLACE DECIN |                | COMMENTS:                                                                     |                                                                              |                                                                      | 36" RAILING SYSTEM                          |                    |                        |           | ACKEI,<br>FM |       |  |  |  |
|   |                                                                                                                                                                                                              | MATERIAL                                                                     |                   | COMPLY WITH LC | The Full Responsibility to<br>DCAL, NATIONAL AND<br>BUILDING CODES. PURCHASER |                                                                              | SIZE DWG. NO.                                                        |                                             |                    | 5 51 511               | REV       |              |       |  |  |  |
|   | THE INFORMATION CONTAINED IN THIS DRAWING IS THE<br>SOLE PROPERTY OF EGLASS LLC.<br>ANY REPRODUCTION IN PART OR AS A WHOLE WITHOUT                                                                           | DEGREASED AND FREE<br>OF ALL IMPURITIES.<br>5. ANY CHANGE MUST BE AUTHORIZED | FINISH            |                | SHALL COMPLY IN<br>APPLICABLE LEGA                                            | I ALL RESPECTS WITH ALL<br>LI REQUIREMENTS GOVERNING<br>ATIONS, AND BUSINESS |                                                                      | A                                           |                    | S-00-                  | -00       | 4            |       |  |  |  |
|   | THE WRITTEN PERMISSION OF EGLASS LLC<br>IS PROHIBITED.                                                                                                                                                       | BY AN EGLASS ENGINEER.                                                       | do not scale d    |                | PRACTICES OF TH<br>OBTAIN ANY PERM                                            | EIR LOCALITIES                                                               | S AND SHALL                                                          | SCALE                                       |                    |                        |           | ET 3 OF 3    |       |  |  |  |
|   |                                                                                                                                                                                                              | NATING                                                                       | FOR THEIR OPERA   | IIUN3.         |                                                                               | JUAL                                                                         |                                                                      | .1011.                                      | 340                | LIJUFJ                 |           |              |       |  |  |  |
| 2 |                                                                                                                                                                                                              |                                                                              |                   |                |                                                                               |                                                                              |                                                                      |                                             | 1                  |                        |           |              |       |  |  |  |