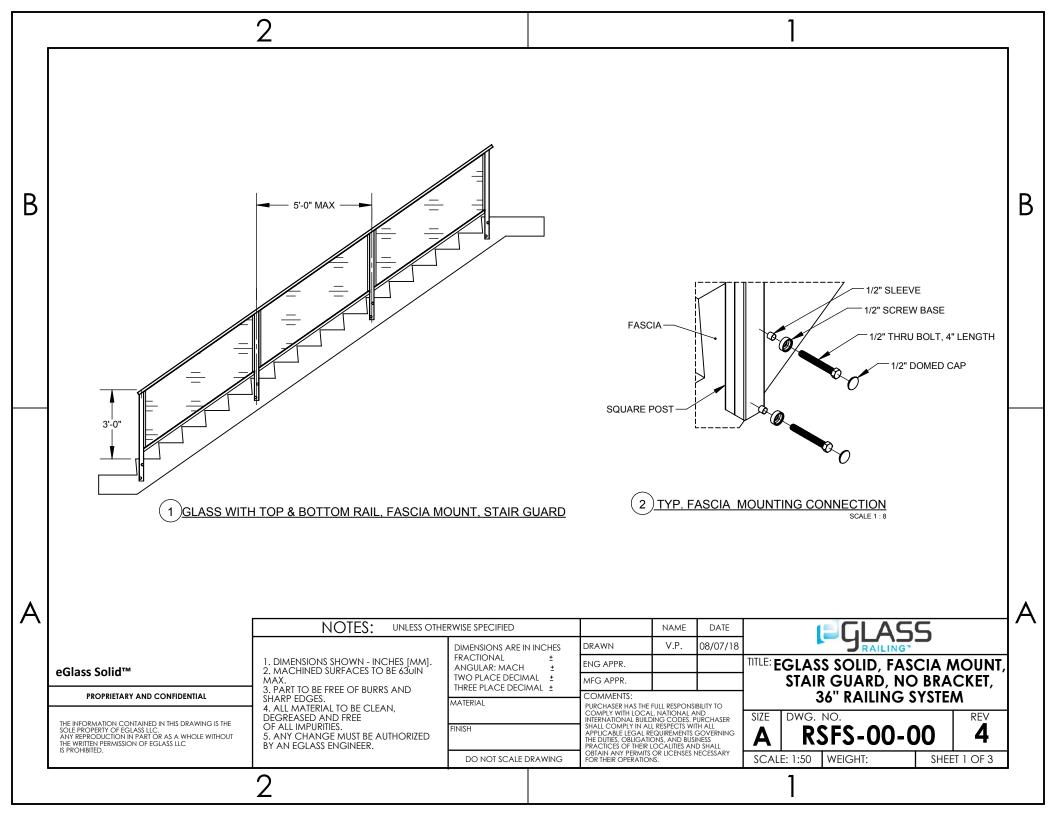

| 2 |                                                                                                                                                                                                              |                                                                              |                   |                | 1                                                                             |                                                                              |                                                                      |                                             |                    |                        |           |              |       |  |  |  |
|---|--------------------------------------------------------------------------------------------------------------------------------------------------------------------------------------------------------------|------------------------------------------------------------------------------|-------------------|----------------|-------------------------------------------------------------------------------|------------------------------------------------------------------------------|----------------------------------------------------------------------|---------------------------------------------|--------------------|------------------------|-----------|--------------|-------|--|--|--|
|   |                                                                                                                                                                                                              |                                                                              |                   |                |                                                                               |                                                                              |                                                                      |                                             |                    |                        | ,         |              |       |  |  |  |
|   |                                                                                                                                                                                                              |                                                                              |                   |                |                                                                               |                                                                              |                                                                      |                                             |                    |                        |           |              |       |  |  |  |
|   | TOP RAIL CONNECTION<br>21 20 13 11 6 5 2<br>1                                                                                                                                                                |                                                                              |                   |                |                                                                               | В                                                                            |                                                                      |                                             |                    | BILL OF MATERIAL TABLE |           |              |       |  |  |  |
|   |                                                                                                                                                                                                              |                                                                              |                   |                |                                                                               | TEM NO.                                                                      | PART NUMBE                                                           | ER DESCRIPTION                              |                    |                        | QTY.      |              |       |  |  |  |
|   |                                                                                                                                                                                                              |                                                                              |                   |                |                                                                               | 1                                                                            | 1 AAAA-SP-48 SQUARE POST, MEDIUM BLANK, (2 3<br>2 3/8" x 1/8" x 48") |                                             |                    |                        |           |              | ]     |  |  |  |
|   |                                                                                                                                                                                                              |                                                                              |                   |                |                                                                               | 2 810S-TR-01 810 SERIES, TOP RAIL (3" x 1 1<br>20' LENGTH                    |                                                                      |                                             |                    |                        |           | AS REQD.     |       |  |  |  |
|   |                                                                                                                                                                                                              |                                                                              |                   |                |                                                                               | 3                                                                            | AAAA-BR-01                                                           | BOTT<br>LENG                                | OM RAIL (1 3<br>TH | /8" x 1 1/2" x 1       | /8"), 20' | AS REQD.     |       |  |  |  |
|   |                                                                                                                                                                                                              |                                                                              |                   |                |                                                                               | 4                                                                            | AAAA-RC-01                                                           | RCB,                                        | 1.5" PRE-CU        | Г                      |           | AS REQD.     |       |  |  |  |
| B |                                                                                                                                                                                                              |                                                                              |                   |                |                                                                               | 5                                                                            | ASAA-TI-01                                                           | EGLA<br>LENG                                | SS SOLID, IN<br>TH | FILL, TOP RA           | IL, 20'   | AS REQD.     | B     |  |  |  |
|   |                                                                                                                                                                                                              |                                                                              |                   |                |                                                                               | 6                                                                            | AAAA-TV-31                                                           | GLAS<br>GLAS                                | S VINYL, TO        | AS REQD.               |           |              |       |  |  |  |
|   |                                                                                                                                                                                                              |                                                                              |                   |                |                                                                               | 7                                                                            | AAAA-BV-31                                                           | AAAA-BV-31 GLASS VINYL, BOTTOM RAIL, 3/8"   |                    |                        |           |              |       |  |  |  |
|   |                                                                                                                                                                                                              |                                                                              |                   |                |                                                                               | 8                                                                            | AAAS-HJ-03                                                           | BLOCK - C                                   |                    |                        |           | AS REQD.     | 1     |  |  |  |
|   |                                                                                                                                                                                                              |                                                                              |                   |                |                                                                               | 9                                                                            | AAAS-HJ-02                                                           | BLOC                                        | K - A              | AS REQD.               | 1         |              |       |  |  |  |
|   |                                                                                                                                                                                                              |                                                                              |                   |                |                                                                               | 10                                                                           | AAAS-HJ-01                                                           | BLOCK - B A                                 |                    |                        |           | AS REQD.     | 1     |  |  |  |
|   |                                                                                                                                                                                                              |                                                                              |                   |                |                                                                               | 11                                                                           | ASAA-MB-01                                                           | EGLA                                        | SS SOLID, M        | AS REQD.               | 1         |              |       |  |  |  |
|   |                                                                                                                                                                                                              |                                                                              |                   |                |                                                                               | 12                                                                           | RAAS-G3-08                                                           | 3/8" TEMPERED GLASS, STAIR GUARD AS RAILING |                    |                        |           |              | _     |  |  |  |
|   |                                                                                                                                                                                                              |                                                                              |                   |                |                                                                               | 13                                                                           | ASAA-WS-01                                                           | 1 WASHER                                    |                    |                        |           | AS REQD.     |       |  |  |  |
|   |                                                                                                                                                                                                              |                                                                              | 14                | , , ,          |                                                                               |                                                                              |                                                                      |                                             | AS REQD.           |                        |           |              |       |  |  |  |
|   | BOTTOM RAIL CONNECTION           3         4         7         8         9         10           15         16         19         22         23         24           MOUNTING         2         18         25 |                                                                              |                   |                |                                                                               | 15                                                                           | AAAA-UC-01                                                           | BOTTOM RAIL, UNDERSIDE COVER, 20'<br>LENGTH |                    |                        | AS REQD.  |              |       |  |  |  |
|   |                                                                                                                                                                                                              |                                                                              |                   |                |                                                                               | 16                                                                           | AAAA-ST-31                                                           | STOP                                        | PER, 3/8" TH       | ASS                    | AS REQD.  | 1            |       |  |  |  |
|   |                                                                                                                                                                                                              |                                                                              |                   |                |                                                                               | 17                                                                           | STD-DK-03                                                            | STEP                                        | S - CONCRE         | AS REQD.               |           |              |       |  |  |  |
|   |                                                                                                                                                                                                              |                                                                              |                   |                |                                                                               | 18                                                                           | STD-AC-02                                                            | 1/2" THRU BOLT, 4" LENGTH AS                |                    |                        |           | AS REQD.     |       |  |  |  |
|   |                                                                                                                                                                                                              |                                                                              |                   |                |                                                                               | 19                                                                           | STD-SC-02                                                            | #8 x 9/16" PAN HEAD TEK SCREW AS            |                    |                        |           |              |       |  |  |  |
|   |                                                                                                                                                                                                              |                                                                              |                   |                |                                                                               | 20                                                                           | 20 STD-SC-03 #10 x 3/4" PAN HEAD TEK SC                              |                                             | AD TEK SCRE        | W                      | AS REQD.  |              |       |  |  |  |
|   | 1 DIFFERENT SIZES OF GLASS PANELS ARE AVAILABLE.<br>REFER DWG NO: RAAS-G2-08 (1/4" THK) AND RAAS-G3-08 (3/8" THK).                                                                                           |                                                                              |                   |                |                                                                               | 21                                                                           | STD-SC-04                                                            | 1/4"-2                                      | 0 x 1" FLAT I      | HEAD TF SCR            | EW        | AS REQD.     |       |  |  |  |
|   | 2. MOUNTING:                                                                                                                                                                                                 |                                                                              |                   |                |                                                                               | 22                                                                           | STD-SC-12                                                            | #8 x 3                                      | 6/4" PAN HEA       | D TEK SCREV            | v         | AS REQD.     |       |  |  |  |
|   | FOR CONCRETE:<br>1. STD-AC-02 (1/2" THRU BOLT, 4" LENGTH)                                                                                                                                                    |                                                                              |                   |                |                                                                               | 23                                                                           | STD-SC-13                                                            | #10-2                                       | 4 SOCKET H         | EAD SCREW,             | 3/4" LG   | AS REQD.     |       |  |  |  |
|   | FOR WOOD:                                                                                                                                                                                                    |                                                                              |                   |                |                                                                               | 24                                                                           | STD-NT-03                                                            | #10-2                                       | 4 SOCKET N         | JT                     |           | AS REQD.     |       |  |  |  |
| A | 1. STD-AC-04 (1/2" LAG SCREW 7" APART W/MIN 6" EMBED) NOTES: UNLESS OTHERWISE SPECIFIED                                                                                                                      |                                                                              |                   |                |                                                                               | 25                                                                           | STD-SW-10                                                            | 1/2" S                                      | CREW COVE          | R                      |           | AS REQD.     | I A I |  |  |  |
|   |                                                                                                                                                                                                              | ERWISE SPECIFIED                                                             |                   |                | NAM                                                                           |                                                                              |                                                                      |                                             | GLA!               | 55                     |           | <i>,</i> ,   |       |  |  |  |
|   | 1. DIMENSIONS SHOWN - INCHES [MM].                                                                                                                                                                           | DIMENSIONS ARE IN IT<br>FRACTIONAL<br>ANGULAR: MACH<br>TWO PLACE DECIMAI     | +                 | DRAWN          | V.P.                                                                          | 08/07/18                                                                     | пті <b>г. –</b>                                                      |                                             | RAILIN             |                        |           |              |       |  |  |  |
|   | eGlass Solid™                                                                                                                                                                                                |                                                                              | - I               | ENG APPR.      | _                                                                             |                                                                              | ITLE: EGLASS SOLID, FASCIA MOUNT<br>STAIR GUARD, NO BRACKET,         |                                             |                    |                        |           |              |       |  |  |  |
|   | PROPRIETARY AND CONFIDENTIAL                                                                                                                                                                                 | MAX.<br>3. PART TO BE FREE OF BURRS AND<br>SHARP EDGES.                      | THREE PLACE DECIN |                | COMMENTS:                                                                     |                                                                              |                                                                      | 36" RAILING SYSTEM                          |                    |                        |           | ACKEI,<br>FM |       |  |  |  |
|   |                                                                                                                                                                                                              | MATERIAL                                                                     |                   | COMPLY WITH LC | The Full Responsibility to<br>DCAL, NATIONAL AND<br>BUILDING CODES. PURCHASER |                                                                              | SIZE DWG. NO.                                                        |                                             |                    | 5 51 511               | REV       |              |       |  |  |  |
|   | THE INFORMATION CONTAINED IN THIS DRAWING IS THE<br>SOLE PROPERTY OF EGLASS LLC.<br>ANY REPRODUCTION IN PART OR AS A WHOLE WITHOUT                                                                           | DEGREASED AND FREE<br>OF ALL IMPURITIES.<br>5. ANY CHANGE MUST BE AUTHORIZED | FINISH            |                | SHALL COMPLY IN<br>APPLICABLE LEGA                                            | I ALL RESPECTS WITH ALL<br>LI REQUIREMENTS GOVERNING<br>ATIONS, AND BUSINESS |                                                                      | A                                           |                    | S-00-                  | -00       | 4            |       |  |  |  |
|   | THE WRITTEN PERMISSION OF EGLASS LLC<br>IS PROHIBITED.                                                                                                                                                       | BY AN EGLASS ENGINEER.                                                       | do not scale d    |                | PRACTICES OF TH<br>OBTAIN ANY PERM                                            | EIR LOCALITIES                                                               | S AND SHALL                                                          | SCALE                                       |                    |                        |           | ET 3 OF 3    |       |  |  |  |
|   |                                                                                                                                                                                                              | NATING                                                                       | FOR THEIR OPERA   | IIUN3.         |                                                                               | JUAL                                                                         |                                                                      | .1011.                                      | 340                | LIJUFJ                 |           |              |       |  |  |  |
| 2 |                                                                                                                                                                                                              |                                                                              |                   |                |                                                                               |                                                                              |                                                                      |                                             | 1                  |                        |           |              |       |  |  |  |