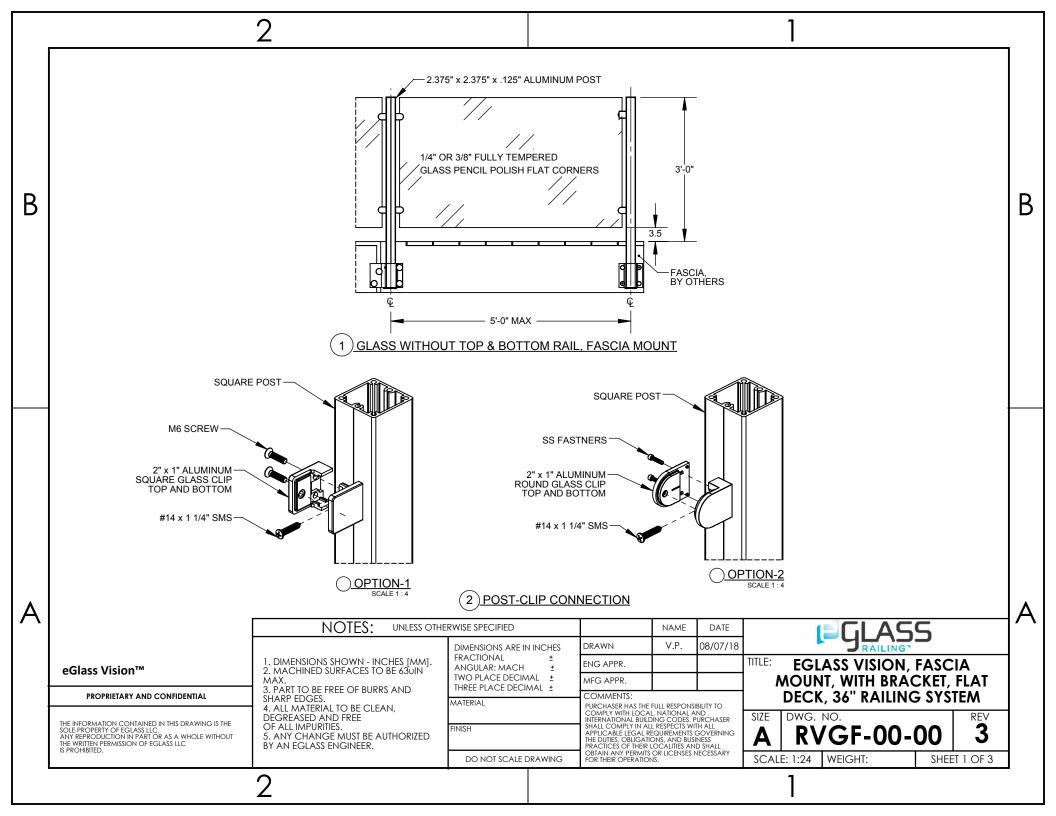

| 2 |                                                                                                                                    |                                                                                                                                        |                                                 |          |                                                                                                                                                                                                                                                    |                                                                                                  |                                               | 1                                 |                      |   |  |
|---|------------------------------------------------------------------------------------------------------------------------------------|----------------------------------------------------------------------------------------------------------------------------------------|-------------------------------------------------|----------|----------------------------------------------------------------------------------------------------------------------------------------------------------------------------------------------------------------------------------------------------|--------------------------------------------------------------------------------------------------|-----------------------------------------------|-----------------------------------|----------------------|---|--|
|   | 17 16 1 OPTION-1 15                                                                                                                |                                                                                                                                        |                                                 |          |                                                                                                                                                                                                                                                    | -                                                                                                |                                               |                                   |                      |   |  |
|   | OPTION-2 (14 23                                                                                                                    |                                                                                                                                        |                                                 |          | BILL OF MATERIAL TABLE                                                                                                                                                                                                                             |                                                                                                  |                                               |                                   |                      |   |  |
| В |                                                                                                                                    |                                                                                                                                        |                                                 |          | ITEM NO.                                                                                                                                                                                                                                           | PART NUMBER                                                                                      |                                               | DESCRIPTION                       | QTY.                 |   |  |
|   |                                                                                                                                    |                                                                                                                                        |                                                 |          | 1                                                                                                                                                                                                                                                  | AAGA-IB-01                                                                                       | INTERME                                       | DIATE FASCIA BRACKET, 6" HEIGHT   | AS REQD.             | B |  |
|   |                                                                                                                                    |                                                                                                                                        |                                                 |          | 2                                                                                                                                                                                                                                                  | AAGA-IC-01                                                                                       | INSIDE C                                      | ORNER FASCIA BRACKET, 6" HEIGHT   | AS REQD.             |   |  |
|   |                                                                                                                                    |                                                                                                                                        |                                                 |          | 3                                                                                                                                                                                                                                                  | AAGA-OC-01                                                                                       | OUTSIDE                                       | CORNER FASCIA BRACKET, 6" HEIGHT  | AS REQD.             |   |  |
|   |                                                                                                                                    |                                                                                                                                        |                                                 |          | 4                                                                                                                                                                                                                                                  | AAGA-SH-01                                                                                       | SHIM ST                                       | ACK, INTERMEDIATE BRACKET         | AS REQD.             |   |  |
|   | $\begin{array}{c ccccccccccccccccccccccccccccccccccc$                                                                              |                                                                                                                                        |                                                 |          | 5                                                                                                                                                                                                                                                  | AAGA-NG-01                                                                                       | NEOPRE                                        | NE GASKET, INTERMEDIATE BRACKET   | AS REQD.             |   |  |
|   |                                                                                                                                    |                                                                                                                                        |                                                 |          | 6                                                                                                                                                                                                                                                  | AAGA-SH-03                                                                                       | SHIM ST                                       | ACK, INSIDE CORNER BRACKET        | AS REQD.             |   |  |
|   |                                                                                                                                    |                                                                                                                                        |                                                 |          | 7                                                                                                                                                                                                                                                  | AAGA-NG-03                                                                                       | NEOPRE                                        | NE GASKET, INSIDE CORNER BRACKET  | AS REQD.             |   |  |
|   |                                                                                                                                    |                                                                                                                                        |                                                 |          | 8                                                                                                                                                                                                                                                  | AAGA-SH-02                                                                                       | SHIM ST                                       | ACK, OUTSIDE CORNER BRACKET       | AS REQD.             |   |  |
|   |                                                                                                                                    |                                                                                                                                        |                                                 |          | 9                                                                                                                                                                                                                                                  | AAGA-NG-02                                                                                       | NEOPRE                                        | NE GASKET, OUTSIDE CORNER BRACKET | AS REQD.             |   |  |
|   |                                                                                                                                    |                                                                                                                                        |                                                 |          | 10                                                                                                                                                                                                                                                 | AAAA-SP-48 SQUARE POST, MEDIUM BLANK, (2 3/8" x 2 3/8" x 1/8" x 48")                             |                                               |                                   | AS REQD.             |   |  |
|   |                                                                                                                                    |                                                                                                                                        |                                                 |          | 11                                                                                                                                                                                                                                                 | AAGA-BC-01 BOTTOM CAP, INTERMEDIATE FASCIA BRACKET                                               |                                               | AS REQD.                          |                      |   |  |
|   | OUTSIDE CORNER BRACKET INTERMEDIATE BRACKET                                                                                        |                                                                                                                                        |                                                 |          | 12                                                                                                                                                                                                                                                 | AAGA-BC-03                                                                                       | C-03 BOTTOM CAP, INSIDE CORNER FASCIA BRACKET |                                   |                      |   |  |
|   | •                                                                                                                                  |                                                                                                                                        |                                                 |          | 13                                                                                                                                                                                                                                                 | AAGA-BC-02                                                                                       | BOTTOM CAP, OUTSIDE CORNER BRACKET AS         |                                   |                      |   |  |
|   | NOTES:                                                                                                                             |                                                                                                                                        |                                                 |          | 14                                                                                                                                                                                                                                                 | AVAA-GC-00                                                                                       | GLASS C                                       | LIP, ROUND                        | AS REQD.             | - |  |
|   |                                                                                                                                    |                                                                                                                                        |                                                 |          | 15                                                                                                                                                                                                                                                 | AVAA-GC-20                                                                                       | FLAT SQ                                       | UARE GLASS CLAMP                  | AS REQD.             |   |  |
|   |                                                                                                                                    |                                                                                                                                        |                                                 |          | 16                                                                                                                                                                                                                                                 | RAAF-G3-56                                                                                       | 3/8" TEM                                      | PERED GLASS, DECK RAILING         | AS REQD.             |   |  |
|   |                                                                                                                                    |                                                                                                                                        |                                                 |          | 17                                                                                                                                                                                                                                                 | AAAA-PC-01                                                                                       | POST CAP, 2 3/8" SQUARE POST                  |                                   | AS REQD.             |   |  |
|   | 1. DIFFERENT SIZES OF GLASS PANELS ARE AVAILABLE.                                                                                  |                                                                                                                                        |                                                 |          | 18                                                                                                                                                                                                                                                 | STD-DK-02                                                                                        | DECK WOOD (OR) CONCRETE                       |                                   | AS REQD.             |   |  |
|   | REFER DWG NO: RAAF-G2-08 (1/4" THK) AND RAAF-G3-08 (3/8" THK).                                                                     |                                                                                                                                        |                                                 |          | 19                                                                                                                                                                                                                                                 | STD-AC-05                                                                                        | 3/8" LAG SCREW W/MIN 6" EMBED                 |                                   | AS REQD.             |   |  |
|   | MOUNTING: INSIDE CORNER AND OUTSIDE CORNER BRACKETS:                                                                               |                                                                                                                                        |                                                 |          | 20                                                                                                                                                                                                                                                 | STD-AC-08                                                                                        | +                                             | SCREW W/MIN 6" EMBED              | AS REQD.             |   |  |
|   | FOR CONCRETE: FOR WOOD:                                                                                                            |                                                                                                                                        |                                                 |          | 21                                                                                                                                                                                                                                                 | STD-SW-20                                                                                        |                                               |                                   | AS REQD.             |   |  |
| A | 1. STD-AC-07 (3/8" THRU BOLT, 4" LENGTH) 1. STD-AC-08 (5/8" LAG SCREW W/MIN 6" EMBED)                                              |                                                                                                                                        |                                                 | ED)      | 22                                                                                                                                                                                                                                                 | STD-SC-03<br>STD-SC-07                                                                           | #10 x 3/4<br>#14 x 1 1/                       | ' PAN HEAD TEK SCREW              | AS REQD.             |   |  |
|   | INTERMEDIATE BRACKETS:<br>FOR CONCRETE: FOR WOOD:                                                                                  |                                                                                                                                        |                                                 |          | 23<br>24                                                                                                                                                                                                                                           | STD-SC-07<br>STD-SC-09                                                                           | +                                             | LAT HEAD TF SCREW                 | AS REQD.<br>AS REQD. |   |  |
|   | 1. STD-AC-06 (3/8" THRU BOLT, 4" LENGTH) 1. STD-AC-05 (3/8" LAG SCREW W/MIN 6" EMBED)                                              |                                                                                                                                        |                                                 | D)       | 24                                                                                                                                                                                                                                                 | STD-SU-09                                                                                        |                                               | EW COVER                          | AS REQD.             |   |  |
|   | NOTES: UNLESS OTHERWISE SPECIFIED                                                                                                  |                                                                                                                                        |                                                 | r        | 20                                                                                                                                                                                                                                                 |                                                                                                  | DATE                                          |                                   | No REQD.             |   |  |
|   |                                                                                                                                    |                                                                                                                                        | DIMENSIONS ARE IN                               | INCHES [ | DRAWN                                                                                                                                                                                                                                              | V.P. 08                                                                                          | 3/07/18                                       |                                   |                      |   |  |
|   |                                                                                                                                    | 1. DIMENSIONS SHOWN - INCHES [MM].                                                                                                     | FRACTIONAL<br>ANGULAR: MACH<br>TWO PLACE DECIMA | + F      | NG APPR.                                                                                                                                                                                                                                           |                                                                                                  |                                               | ITLE: EGLASS VISION, FAS          |                      |   |  |
|   | eGlass Vision™                                                                                                                     | 2. MACHINED SURFACES TO BE 63UIN MAX.                                                                                                  |                                                 | AL ±     | MFG APPR.                                                                                                                                                                                                                                          |                                                                                                  |                                               | MOUNT, WITH BRACKE                |                      |   |  |
|   | PROPRIETARY AND CONFIDENTIAL                                                                                                       | PROPRIETARY AND CONFIDENTIAL 3. PART TO BE FREE OF BURRS AND SHARP EDGES.                                                              |                                                 |          | COMMENTS:<br>PURCHASER HAS THE FULL RESPONSIBILITY<br>COMPLY WITH LOCAL, NATIONAL AND<br>INTERNATIONAL BUILDING CODES, PURCH<br>SHALL COMPLY IN ALL RESPECTS WITH ALL<br>APPLICABLE LEGAL REQUIREMENTS GOVE<br>THE DUITES OBLICATIONS AND RISINESS |                                                                                                  |                                               | DECK, 36" RAILING SYSTEM          |                      |   |  |
|   |                                                                                                                                    | 4. ALL MATERIAL TO BE CLEAN,<br>DEGREASED AND FREE<br>OF ALL IMPURITIES.<br>5. ANY CHANGE MUST BE AUTHORIZED<br>BY AN EGLASS ENGINEER. |                                                 |          |                                                                                                                                                                                                                                                    |                                                                                                  |                                               |                                   | REV                  |   |  |
|   | THE INFORMATION CONTAINED IN THIS DRAWING IS THE<br>SOLE PROPERTY OF EGLASS LLC.<br>ANY REPRODUCTION IN PART OR AS A WHOLE WITHOUT |                                                                                                                                        |                                                 |          |                                                                                                                                                                                                                                                    |                                                                                                  |                                               |                                   |                      |   |  |
|   | THE WRITTEN PERMISSION OF EGLASS LLC<br>IS PROHIBITED.                                                                             |                                                                                                                                        |                                                 |          | OBTAIN ANY PER                                                                                                                                                                                                                                     | , OBLIGATIONS, AND BUSINESS<br>S OF THEIR LOCALITIES AND SHALL<br>NY PERMITS OR LICENSES NECESSA |                                               |                                   | -                    | 4 |  |
|   | DO NOT SCALE DRAWING                                                                                                               |                                                                                                                                        |                                                 | KAWING   | FOR THEIR OPERATIONS. SCALE: 1:30 WEIGHT: SHEET 3 OF 3                                                                                                                                                                                             |                                                                                                  |                                               |                                   | J                    |   |  |
| 2 |                                                                                                                                    |                                                                                                                                        |                                                 |          | 1                                                                                                                                                                                                                                                  |                                                                                                  |                                               |                                   |                      |   |  |