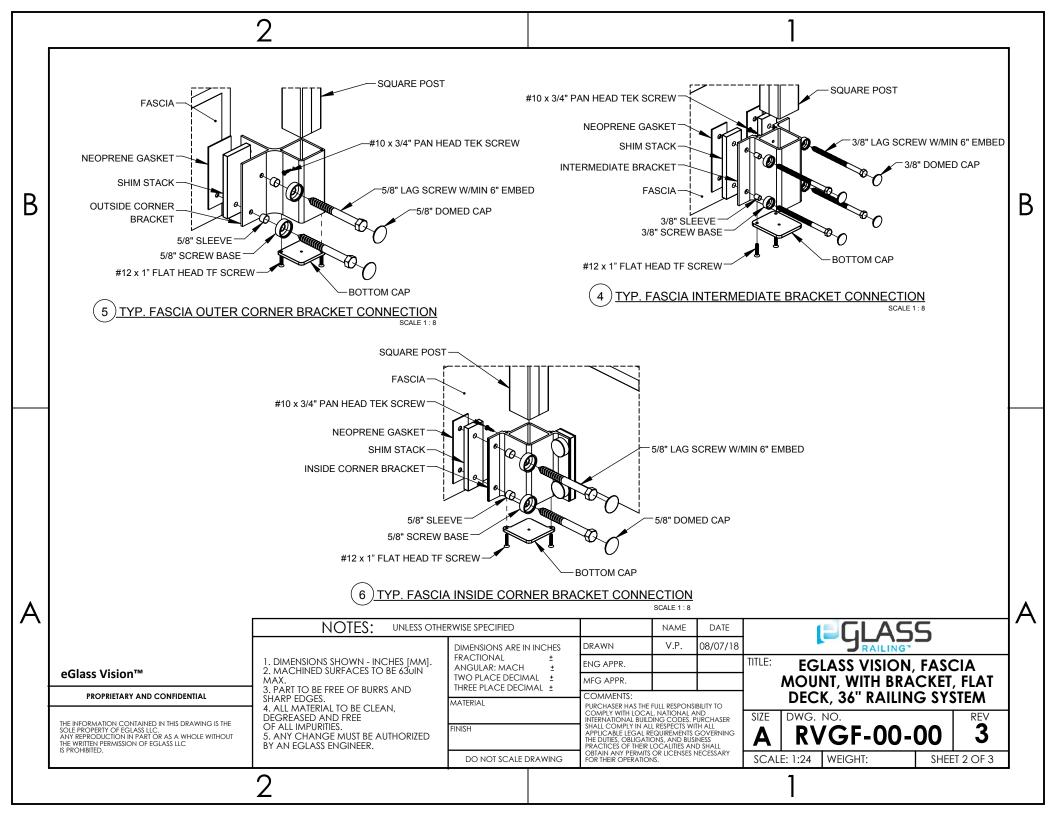

| 2 |                                                                                                                                    |                                                                                                                                        |                                                 |          |                                                                                                                                                                                                                                                    |                                                                                                  |                                               | 1                                 |                      |   |  |
|---|------------------------------------------------------------------------------------------------------------------------------------|----------------------------------------------------------------------------------------------------------------------------------------|-------------------------------------------------|----------|----------------------------------------------------------------------------------------------------------------------------------------------------------------------------------------------------------------------------------------------------|--------------------------------------------------------------------------------------------------|-----------------------------------------------|-----------------------------------|----------------------|---|--|
|   | 17 16 1 OPTION-1 15                                                                                                                |                                                                                                                                        |                                                 |          |                                                                                                                                                                                                                                                    | -                                                                                                |                                               |                                   |                      |   |  |
|   | OPTION-2 (14 23                                                                                                                    |                                                                                                                                        |                                                 |          | BILL OF MATERIAL TABLE                                                                                                                                                                                                                             |                                                                                                  |                                               |                                   |                      |   |  |
| В |                                                                                                                                    |                                                                                                                                        |                                                 |          | ITEM NO.                                                                                                                                                                                                                                           | PART NUMBER                                                                                      |                                               | DESCRIPTION                       | QTY.                 |   |  |
|   |                                                                                                                                    |                                                                                                                                        |                                                 |          | 1                                                                                                                                                                                                                                                  | AAGA-IB-01                                                                                       | INTERME                                       | DIATE FASCIA BRACKET, 6" HEIGHT   | AS REQD.             | B |  |
|   |                                                                                                                                    |                                                                                                                                        |                                                 |          | 2                                                                                                                                                                                                                                                  | AAGA-IC-01                                                                                       | INSIDE C                                      | ORNER FASCIA BRACKET, 6" HEIGHT   | AS REQD.             |   |  |
|   |                                                                                                                                    |                                                                                                                                        |                                                 |          | 3                                                                                                                                                                                                                                                  | AAGA-OC-01                                                                                       | OUTSIDE                                       | CORNER FASCIA BRACKET, 6" HEIGHT  | AS REQD.             |   |  |
|   |                                                                                                                                    |                                                                                                                                        |                                                 |          | 4                                                                                                                                                                                                                                                  | AAGA-SH-01                                                                                       | SHIM ST                                       | ACK, INTERMEDIATE BRACKET         | AS REQD.             |   |  |
|   | $\begin{array}{c ccccccccccccccccccccccccccccccccccc$                                                                              |                                                                                                                                        |                                                 |          | 5                                                                                                                                                                                                                                                  | AAGA-NG-01                                                                                       | NEOPRE                                        | NE GASKET, INTERMEDIATE BRACKET   | AS REQD.             |   |  |
|   |                                                                                                                                    |                                                                                                                                        |                                                 |          | 6                                                                                                                                                                                                                                                  | AAGA-SH-03                                                                                       | SHIM ST                                       | ACK, INSIDE CORNER BRACKET        | AS REQD.             |   |  |
|   |                                                                                                                                    |                                                                                                                                        |                                                 |          | 7                                                                                                                                                                                                                                                  | AAGA-NG-03                                                                                       | NEOPRE                                        | NE GASKET, INSIDE CORNER BRACKET  | AS REQD.             |   |  |
|   |                                                                                                                                    |                                                                                                                                        |                                                 |          | 8                                                                                                                                                                                                                                                  | AAGA-SH-02                                                                                       | SHIM ST                                       | ACK, OUTSIDE CORNER BRACKET       | AS REQD.             |   |  |
|   |                                                                                                                                    |                                                                                                                                        |                                                 |          | 9                                                                                                                                                                                                                                                  | AAGA-NG-02                                                                                       | NEOPRE                                        | NE GASKET, OUTSIDE CORNER BRACKET | AS REQD.             |   |  |
|   |                                                                                                                                    |                                                                                                                                        |                                                 |          | 10                                                                                                                                                                                                                                                 | AAAA-SP-48 SQUARE POST, MEDIUM BLANK, (2 3/8" x 2 3/8" x 1/8" x 48")                             |                                               |                                   | AS REQD.             |   |  |
|   |                                                                                                                                    |                                                                                                                                        |                                                 |          | 11                                                                                                                                                                                                                                                 | AAGA-BC-01 BOTTOM CAP, INTERMEDIATE FASCIA BRACKET                                               |                                               | AS REQD.                          |                      |   |  |
|   | OUTSIDE CORNER BRACKET INTERMEDIATE BRACKET                                                                                        |                                                                                                                                        |                                                 |          | 12                                                                                                                                                                                                                                                 | AAGA-BC-03                                                                                       | C-03 BOTTOM CAP, INSIDE CORNER FASCIA BRACKET |                                   |                      |   |  |
|   | •                                                                                                                                  |                                                                                                                                        |                                                 |          | 13                                                                                                                                                                                                                                                 | AAGA-BC-02                                                                                       | BOTTOM CAP, OUTSIDE CORNER BRACKET AS         |                                   |                      |   |  |
|   | NOTES:                                                                                                                             |                                                                                                                                        |                                                 |          | 14                                                                                                                                                                                                                                                 | AVAA-GC-00                                                                                       | GLASS C                                       | LIP, ROUND                        | AS REQD.             | - |  |
|   |                                                                                                                                    |                                                                                                                                        |                                                 |          | 15                                                                                                                                                                                                                                                 | AVAA-GC-20                                                                                       | FLAT SQ                                       | UARE GLASS CLAMP                  | AS REQD.             |   |  |
|   |                                                                                                                                    |                                                                                                                                        |                                                 |          | 16                                                                                                                                                                                                                                                 | RAAF-G3-56                                                                                       | 3/8" TEM                                      | PERED GLASS, DECK RAILING         | AS REQD.             |   |  |
|   |                                                                                                                                    |                                                                                                                                        |                                                 |          | 17                                                                                                                                                                                                                                                 | AAAA-PC-01                                                                                       | POST CAP, 2 3/8" SQUARE POST                  |                                   | AS REQD.             |   |  |
|   | 1. DIFFERENT SIZES OF GLASS PANELS ARE AVAILABLE.                                                                                  |                                                                                                                                        |                                                 |          | 18                                                                                                                                                                                                                                                 | STD-DK-02                                                                                        | DECK WOOD (OR) CONCRETE                       |                                   | AS REQD.             |   |  |
|   | REFER DWG NO: RAAF-G2-08 (1/4" THK) AND RAAF-G3-08 (3/8" THK).                                                                     |                                                                                                                                        |                                                 |          | 19                                                                                                                                                                                                                                                 | STD-AC-05                                                                                        | 3/8" LAG SCREW W/MIN 6" EMBED                 |                                   | AS REQD.             |   |  |
|   | MOUNTING: INSIDE CORNER AND OUTSIDE CORNER BRACKETS:                                                                               |                                                                                                                                        |                                                 |          | 20                                                                                                                                                                                                                                                 | STD-AC-08                                                                                        | +                                             | SCREW W/MIN 6" EMBED              | AS REQD.             |   |  |
|   | FOR CONCRETE: FOR WOOD:                                                                                                            |                                                                                                                                        |                                                 |          | 21                                                                                                                                                                                                                                                 | STD-SW-20                                                                                        |                                               |                                   | AS REQD.             |   |  |
| A | 1. STD-AC-07 (3/8" THRU BOLT, 4" LENGTH) 1. STD-AC-08 (5/8" LAG SCREW W/MIN 6" EMBED)                                              |                                                                                                                                        |                                                 | ED)      | 22                                                                                                                                                                                                                                                 | STD-SC-03<br>STD-SC-07                                                                           | #10 x 3/4<br>#14 x 1 1/                       | ' PAN HEAD TEK SCREW              | AS REQD.             |   |  |
|   | INTERMEDIATE BRACKETS:<br>FOR CONCRETE: FOR WOOD:                                                                                  |                                                                                                                                        |                                                 |          | 23<br>24                                                                                                                                                                                                                                           | STD-SC-07<br>STD-SC-09                                                                           | +                                             | LAT HEAD TF SCREW                 | AS REQD.<br>AS REQD. |   |  |
|   | 1. STD-AC-06 (3/8" THRU BOLT, 4" LENGTH) 1. STD-AC-05 (3/8" LAG SCREW W/MIN 6" EMBED)                                              |                                                                                                                                        |                                                 | D)       | 24                                                                                                                                                                                                                                                 | STD-SU-09                                                                                        |                                               | EW COVER                          | AS REQD.             |   |  |
|   | NOTES: UNLESS OTHERWISE SPECIFIED                                                                                                  |                                                                                                                                        |                                                 | r        | 20                                                                                                                                                                                                                                                 |                                                                                                  | DATE                                          |                                   | No REQD.             |   |  |
|   |                                                                                                                                    |                                                                                                                                        | DIMENSIONS ARE IN                               | INCHES [ | DRAWN                                                                                                                                                                                                                                              | V.P. 08                                                                                          | 3/07/18                                       |                                   |                      |   |  |
|   |                                                                                                                                    | 1. DIMENSIONS SHOWN - INCHES [MM].                                                                                                     | FRACTIONAL<br>ANGULAR: MACH<br>TWO PLACE DECIMA | + F      | NG APPR.                                                                                                                                                                                                                                           |                                                                                                  |                                               | ITLE: EGLASS VISION, FAS          |                      |   |  |
|   | eGlass Vision™                                                                                                                     | 2. MACHINED SURFACES TO BE 63UIN MAX.                                                                                                  |                                                 | AL ±     | MFG APPR.                                                                                                                                                                                                                                          |                                                                                                  |                                               | MOUNT, WITH BRACKE                |                      |   |  |
|   | PROPRIETARY AND CONFIDENTIAL                                                                                                       | PROPRIETARY AND CONFIDENTIAL 3. PART TO BE FREE OF BURRS AND SHARP EDGES.                                                              |                                                 |          | COMMENTS:<br>PURCHASER HAS THE FULL RESPONSIBILITY<br>COMPLY WITH LOCAL, NATIONAL AND<br>INTERNATIONAL BUILDING CODES, PURCH<br>SHALL COMPLY IN ALL RESPECTS WITH ALL<br>APPLICABLE LEGAL REQUIREMENTS GOVE<br>THE DUITES OBLICATIONS AND RISINESS |                                                                                                  |                                               | DECK, 36" RAILING SYSTEM          |                      |   |  |
|   |                                                                                                                                    | 4. ALL MATERIAL TO BE CLEAN,<br>DEGREASED AND FREE<br>OF ALL IMPURITIES.<br>5. ANY CHANGE MUST BE AUTHORIZED<br>BY AN EGLASS ENGINEER. |                                                 |          |                                                                                                                                                                                                                                                    |                                                                                                  |                                               |                                   | REV                  |   |  |
|   | THE INFORMATION CONTAINED IN THIS DRAWING IS THE<br>SOLE PROPERTY OF EGLASS LLC.<br>ANY REPRODUCTION IN PART OR AS A WHOLE WITHOUT |                                                                                                                                        |                                                 |          |                                                                                                                                                                                                                                                    |                                                                                                  |                                               |                                   |                      |   |  |
|   | THE WRITTEN PERMISSION OF EGLASS LLC<br>IS PROHIBITED.                                                                             |                                                                                                                                        |                                                 |          | OBTAIN ANY PER                                                                                                                                                                                                                                     | , OBLIGATIONS, AND BUSINESS<br>S OF THEIR LOCALITIES AND SHALL<br>NY PERMITS OR LICENSES NECESSA |                                               |                                   | -                    | 4 |  |
|   | DO NOT SCALE DRAWING                                                                                                               |                                                                                                                                        |                                                 | KAWING   | FOR THEIR OPERATIONS. SCALE: 1:30 WEIGHT: SHEET 3 OF 3                                                                                                                                                                                             |                                                                                                  |                                               |                                   | J                    |   |  |
| 2 |                                                                                                                                    |                                                                                                                                        |                                                 |          | 1                                                                                                                                                                                                                                                  |                                                                                                  |                                               |                                   |                      |   |  |