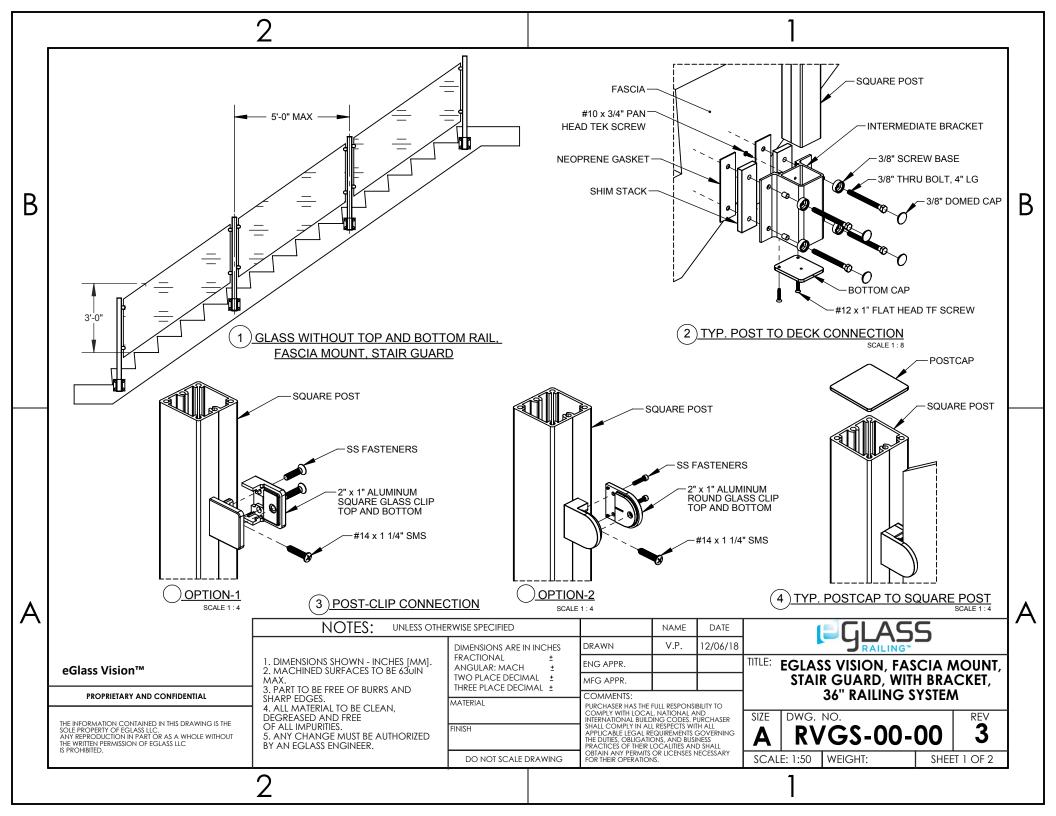

|     | 2                                                                                                                                        |             |                                                                                |                                                                                            |               | 1                                                                                                   |                                                                    |                                       |                                                         |          |   |
|-----|------------------------------------------------------------------------------------------------------------------------------------------|-------------|--------------------------------------------------------------------------------|--------------------------------------------------------------------------------------------|---------------|-----------------------------------------------------------------------------------------------------|--------------------------------------------------------------------|---------------------------------------|---------------------------------------------------------|----------|---|
| В   | 9<br>A 3<br>OPTION-2 4 13<br>OPTION-1 5                                                                                                  |             |                                                                                |                                                                                            |               | 2                                                                                                   |                                                                    |                                       |                                                         |          | В |
|     |                                                                                                                                          |             |                                                                                |                                                                                            |               |                                                                                                     | BILL OF MATERIAL TABLE                                             |                                       |                                                         |          |   |
|     |                                                                                                                                          |             |                                                                                |                                                                                            |               | ITEM NO                                                                                             | PART N                                                             | IUMBER                                | DESCRIPTION                                             | QTY.     | _ |
|     |                                                                                                                                          |             |                                                                                |                                                                                            |               | 1                                                                                                   | AAFA                                                               | -SP-56                                | SQUARE POST, LONG BLANK, (2 3/8" x 2 3/8" x 1/8" x 56") | AS REQD. |   |
|     |                                                                                                                                          |             |                                                                                |                                                                                            |               | 2                                                                                                   | AAGA                                                               |                                       | INTERMEDIATE FASCIA BRACKET, 6"<br>HEIGHT               | AS REQD. |   |
|     |                                                                                                                                          |             |                                                                                |                                                                                            |               | 3                                                                                                   | RAAS                                                               | -G3-08                                | 3/8" TEMPERED GLASS, STAIR GUARD<br>RAILING             | AS REQD. |   |
|     |                                                                                                                                          |             |                                                                                |                                                                                            |               | 4                                                                                                   | 4 AVAA-GC-00 GLASS CLIP, ROUND A                                   |                                       | AS REQD.                                                |          |   |
|     | <u>MOUNTING</u> 2<br>2 6 7 8 11 12 14 15                                                                                                 |             |                                                                                |                                                                                            |               | 5                                                                                                   | AVAA-                                                              | -GC-20                                | FLAT SQUARE GLASS CLAMP                                 | AS REQD. |   |
|     |                                                                                                                                          |             |                                                                                |                                                                                            |               | 6                                                                                                   | AAGA                                                               | -SH-01                                | SHIM STACK, INTERMEDIATE BRACKET                        | AS REQD. |   |
|     |                                                                                                                                          |             |                                                                                |                                                                                            |               | 7                                                                                                   | AAGA                                                               | A-NG-01 NEOPRENE GASKET, INTERMEDIATI |                                                         | AS REQD. |   |
|     | NOTES:                                                                                                                                   |             |                                                                                |                                                                                            |               | 8                                                                                                   | AAGA-BC-01                                                         |                                       | BOTTOM CAP, INTERMEDIATE FASCIA<br>BRACKET              | AS REQD. |   |
|     | 1. DIFFERENT SIZES OF GLASS PANELS ARE AVAILABLE.                                                                                        |             |                                                                                |                                                                                            |               | 9                                                                                                   | AAAA-PC-01 P                                                       |                                       | POST CAP, 2 3/8" SQUARE POST                            | AS REQD. |   |
|     | REFER DWG NO: RAAS-G2-08 (1/4" THK) AND RAAS-G3-08 (3/8" THK).                                                                           |             |                                                                                |                                                                                            |               | 10                                                                                                  | STD-DK-03 STEPS - CONCRE                                           |                                       | STEPS - CONCRETE                                        | AS REQD. |   |
|     | Z MOUNTING:   INSIDE CORNER AND OUTSIDE CORNER BRACKETS:                                                                                 |             |                                                                                |                                                                                            |               | 11                                                                                                  |                                                                    |                                       | 3/8" THRU BOLT, 4" LG                                   | AS REQD. |   |
|     | FOR CONCRETE:   FOR WOOD:     1. STD-AC-07 (3/8" THRU BOLT, 3.5" LENGTH)   1. STD-AC-08 (5/8" LAG SCREW W/MIN 6" EMBEL                   |             |                                                                                |                                                                                            |               | 12                                                                                                  | STD-                                                               | SC-03                                 | #10 x 3/4" PAN HEAD TEK SCREW                           | AS REQD. | 4 |
|     | INTERMEDIATE BRACKETS:                                                                                                                   |             |                                                                                |                                                                                            |               | 13                                                                                                  | STD-                                                               | SC-07                                 | #14 x 1 1/4" SMS                                        | AS REQD. | 4 |
|     | FOR CONCRETE: FOR WOOD:   1. STD-AC-06 (3/8" THRU BOLT, 4" LENGTH) 1. STD-AC-05 (3/8" LAG SCREW V   NOTES: UNLESS OTHERWISE              |             |                                                                                | EW/W/MIN 6" EMB                                                                            | ED)           | 14                                                                                                  |                                                                    |                                       | #12 x 1" FLAT HEAD TF SCREW                             | AS REQD. |   |
|     |                                                                                                                                          |             |                                                                                |                                                                                            |               | 15                                                                                                  |                                                                    | <u> </u>                              | 3/8" SCREW COVER                                        | AS REQD. | A |
|     |                                                                                                                                          |             | NOTES: UNLESS OTHE                                                             | 1                                                                                          |               | RAWN                                                                                                | NAME<br>V.P.                                                       | DATE                                  |                                                         | D        |   |
|     |                                                                                                                                          | 1. DIMENSIO | 1. DIMENSIONS SHOWN - INCHES [MM].<br>2. MACHINED SURFACES TO BE 63UIN<br>MAX. | DIMENSIONS ARE IN<br>FRACTIONAL<br>ANGULAR: MACH<br>TWO PLACE DECIM/<br>THREE PLACE DECIM/ | ± []          | NG APPR.                                                                                            | V.F.                                                               | 12/06/18                              |                                                         |          |   |
|     | eGlass Vision™                                                                                                                           | MAX.        |                                                                                |                                                                                            |               | FG APPR.                                                                                            |                                                                    |                                       | EGLASS VISION, FASC                                     |          |   |
|     | PROPRIETARY AND CONFIDENTIAL<br>3. PART TO BE FREE OF BURRS AND<br>SHARP EDGES.<br>4. ALL MATERIAL TO BE CLEAN.                          |             |                                                                                | MATERIAL                                                                                   | C             | OMMENTS:<br>JRCHASER HAS THE F                                                                      | ULL RESPONS                                                        |                                       | 36" RAILING SYSTEM                                      |          |   |
|     | THE INFORMATION CONTAINED IN THIS DRAWING IS THE                                                                                         |             | D AND FREE                                                                     | FINISH                                                                                     |               | OMPLY WITH LOCAL, NATIONAL AND<br>ERNATIONAL BUILDING CODES. PUR<br>ALL COMPLY IN ALL RESPECTS WITH |                                                                    | ND                                    | SIZE DWG. NO.                                           |          | 1 |
|     | SOLE PROPERIY OF EGLASS LLC.<br>ANY REPRODUCTION IN PART OR AS A WHOLE WITHOUT<br>THE WRITTEN PERMISSION OF EGLASS LLC<br>IS PROHIBITED. | 5. ANY CHA  | 5. ANY CHANGE MUST BE AUTHORIZED<br>BY AN EGLASS ENGINEER.                     |                                                                                            | A<br>TH<br>Pf | PPLICABLE LEGAL RE<br>1E DUTIES, OBLIGATIC<br>RACTICES OF THEIR LI                                  | EQUIREMENTS GOVERNING<br>DNS, AND BUSINESS<br>.OCALITIES AND SHALL |                                       | A RVGS-00-00                                            |          |   |
|     |                                                                                                                                          |             |                                                                                | DO NOT SCALE D                                                                             |               | OBTAIN ANY PERMITS OR LICENSES NECESSARY SCALE: 1:60 WEIGHT: SHEET 2 O                              |                                                                    |                                       | SHEET 2 OF 2                                            | ]        |   |
| 2 1 |                                                                                                                                          |             |                                                                                |                                                                                            |               |                                                                                                     |                                                                    |                                       |                                                         |          |   |
|     |                                                                                                                                          | 2           |                                                                                |                                                                                            |               |                                                                                                     |                                                                    |                                       |                                                         |          |   |